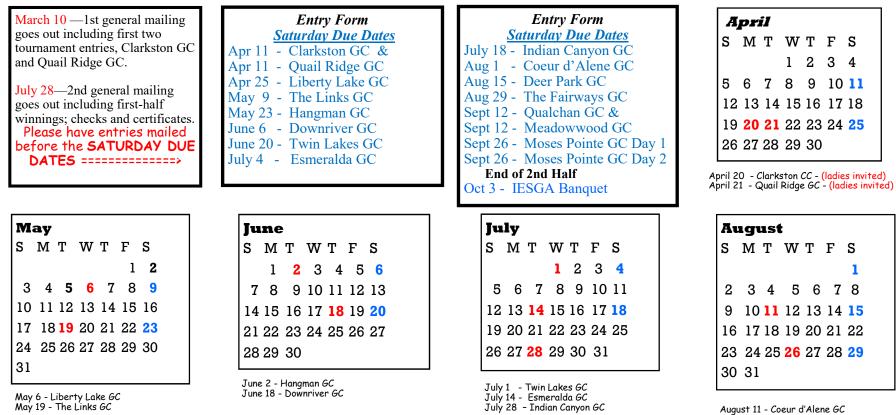

## 2020 Planning Calendar

## INLAND EMPIRE SENIOR'S GOLF ASSOCIATON

August 11 - Coeur d'Alene GC August 26 - Deer Park GC

This Schedule calls for 15 Golf Courses and 16 daily tournaments.

When you send in entries, by the due date above, you may include multiple entries with one check.

Late entries are a **PROBLEM**. They are **DUE** on **Saturdays**. Please get them in on time. Thank you.

Sept 9 - The Fairways GC Sept 22 - Qualchan GC - Championship Sept 23 - Meadowwood GC - Championship