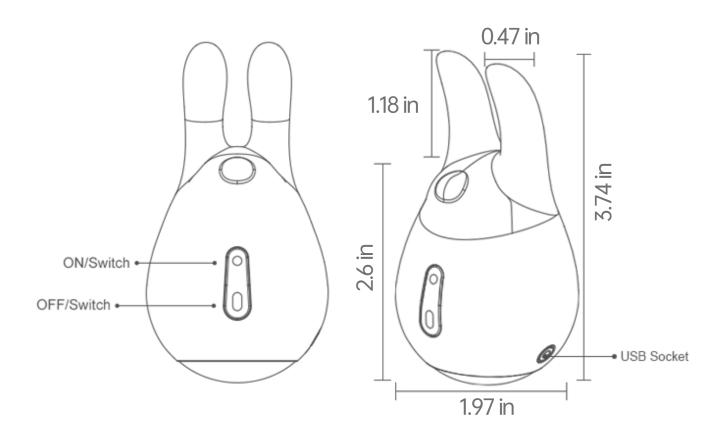

## Charging

- •Charge your Hunny Bunny before first use.
- •Only use original chargers provided by SecGuo.
- •Before every charge, make sure the DC socket is free from water or lubricant residue.
- •Gently insert the DC pin into the socket on the toy. You should hear and feel a subtle click.
- •Insert the USB end into any USB port.
- •The LED will pulse to indicate Hunny Bunny is charging. The LED will stay on when fully charged.

### **Specifications**

•Material: Medical Grade Silicone + ABS

•Size: 3.74" x 1.97"

•Battery: Li-Ion 220 mAh 3.7V

•Charging: 1 hour at 5.0V 500 mA

•User Time: up to 2 hours

•Max Noise Level: < 50dB

•Waterproof Rating: IPX6