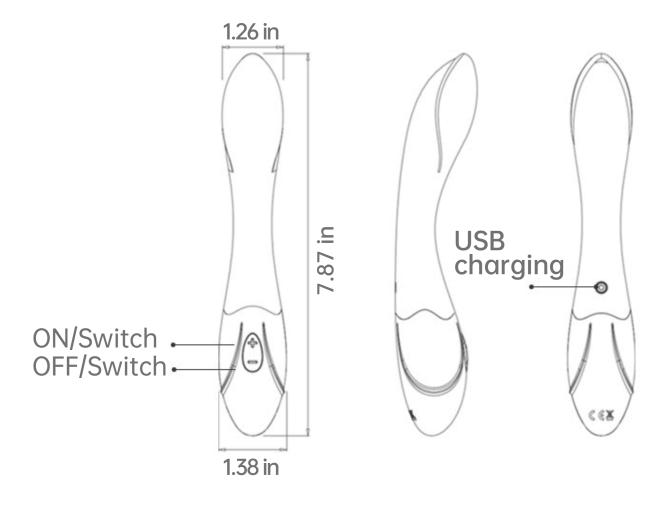

## **Getting Started**

•Press and hold the + button for 3 seconds to turn your Perfect in Pink on. The LED light will turn on,

•Press + to cycle forward or - cycle backwards through 2 speeds and 8 powerful patterns to find your favorite function.

•Use your Perfect in Pink wherever you like.

•Press and hold the - button for 3 seconds to turn your Perfect in Pink off. The LED light will turn off.

•Enjoy!

## Charging

•Charge your Perfect in Pink before first use.

•Only use original chargers provided by SecGuo.

•Before every charge, make sure the DC socket is free from water or lubricant residue.

•Gently insert the DC pin into the socket on the toy. You should hear and feel a subtle click.

•Insert the USB end into any USB port.

•The LED will pulse to indicate Perfect in Pink is charging. The LED will stay on when fully charged.

## Specifications

•Material: Medical Grade Silicone + ABS

- •Size: 7.87" x 1.26" x 1.38"
- •Battery: Li-Ion 500 mAh 3.7V
- •Charging: 1 hour at 5.0V 500 mA
- •User Time: up to 2 hours
- •Max Noise Level: < 50dB
- •Waterproof Rating: IPX6