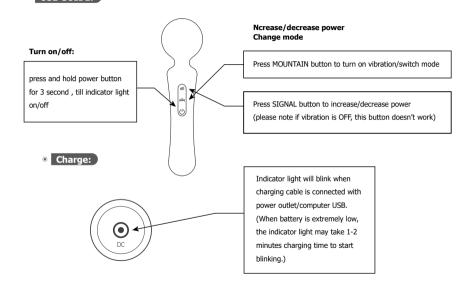

# **Spot On**Rechargeable Wand

Instructions

PLEASE READ CAREFULLY BEFORE USING THE PRODUCT Fully Charge before use.

## Product Specification:

- Material: medical grade silicone

Waterproof rating: IPX6

- Frequency: 5 speeds, 10 functions

- Size: 7.48 "x 2.00"

## Product Features:

The "Spot On Rechargeable Wand" is the perfect bedroom accoutrement. "Spot On" is wrapped in silky soft silicone and features 5 speeds and 7 vibrating, pulsating, fabulous functions. The soft head and flexible neck make hitting all your sweet spots effortless. So, whether you like it slow and steady, fast and furious, or anywhere in between, this wand will be "Spot On!"

## • USE GUIDE:



## NOTICE:

1.Please charge the product for 1 hour before using it, Since the product will affect the vibration intensity of the product when the battery is low.

- 2.Before and after using the product, please clean it with warm water or neutral lotion.
- The product store in a dry and cool place and avoid sunlight after cleaning.
- 4.Please do not place the product on over 70 °F.
- 5. Please stop using the product immediately when you are feeling abnormal.
- 6.The product can be used with water-based lubricants or massage oils.
- Silicone-based lubricants and massage oils are absolutely prohibited.
- 7. Please stop using product immediately if it is damaged.

## Storage:

1. We recommend store vibrator in ventilated place. Avoid direct sun exposure, high temperature and hum" ### moisure