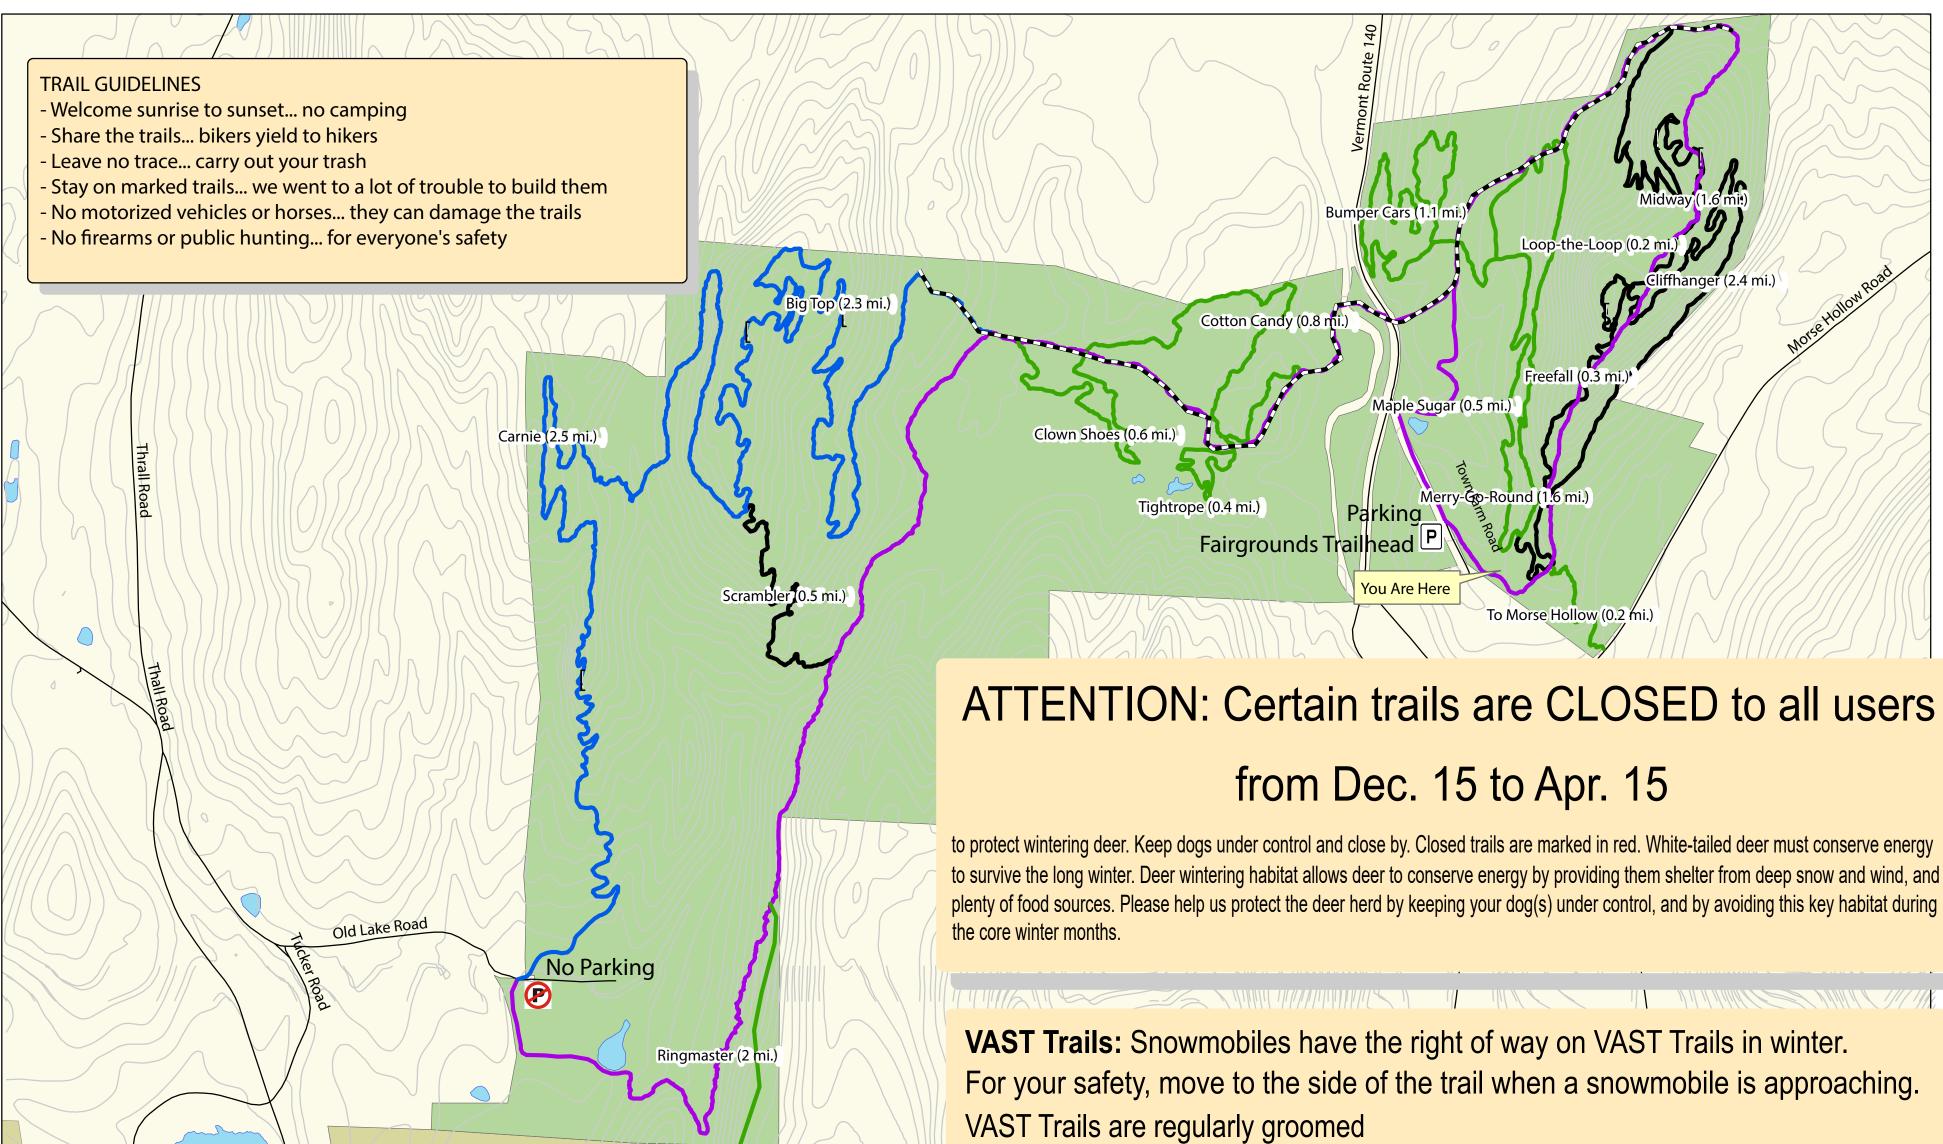

Maple Run (0.5 mi.)

## **User updated trail conditions**

Snowshoers and XC-skiers: Help pack in green trails and double track! Share pics & tag

## **#SVTconditions on Facebook**

Fairgrounds Connector (1.2 mi.)

Lake St. Catherine

Country Club

Map by Sustainable Trailworks 2020