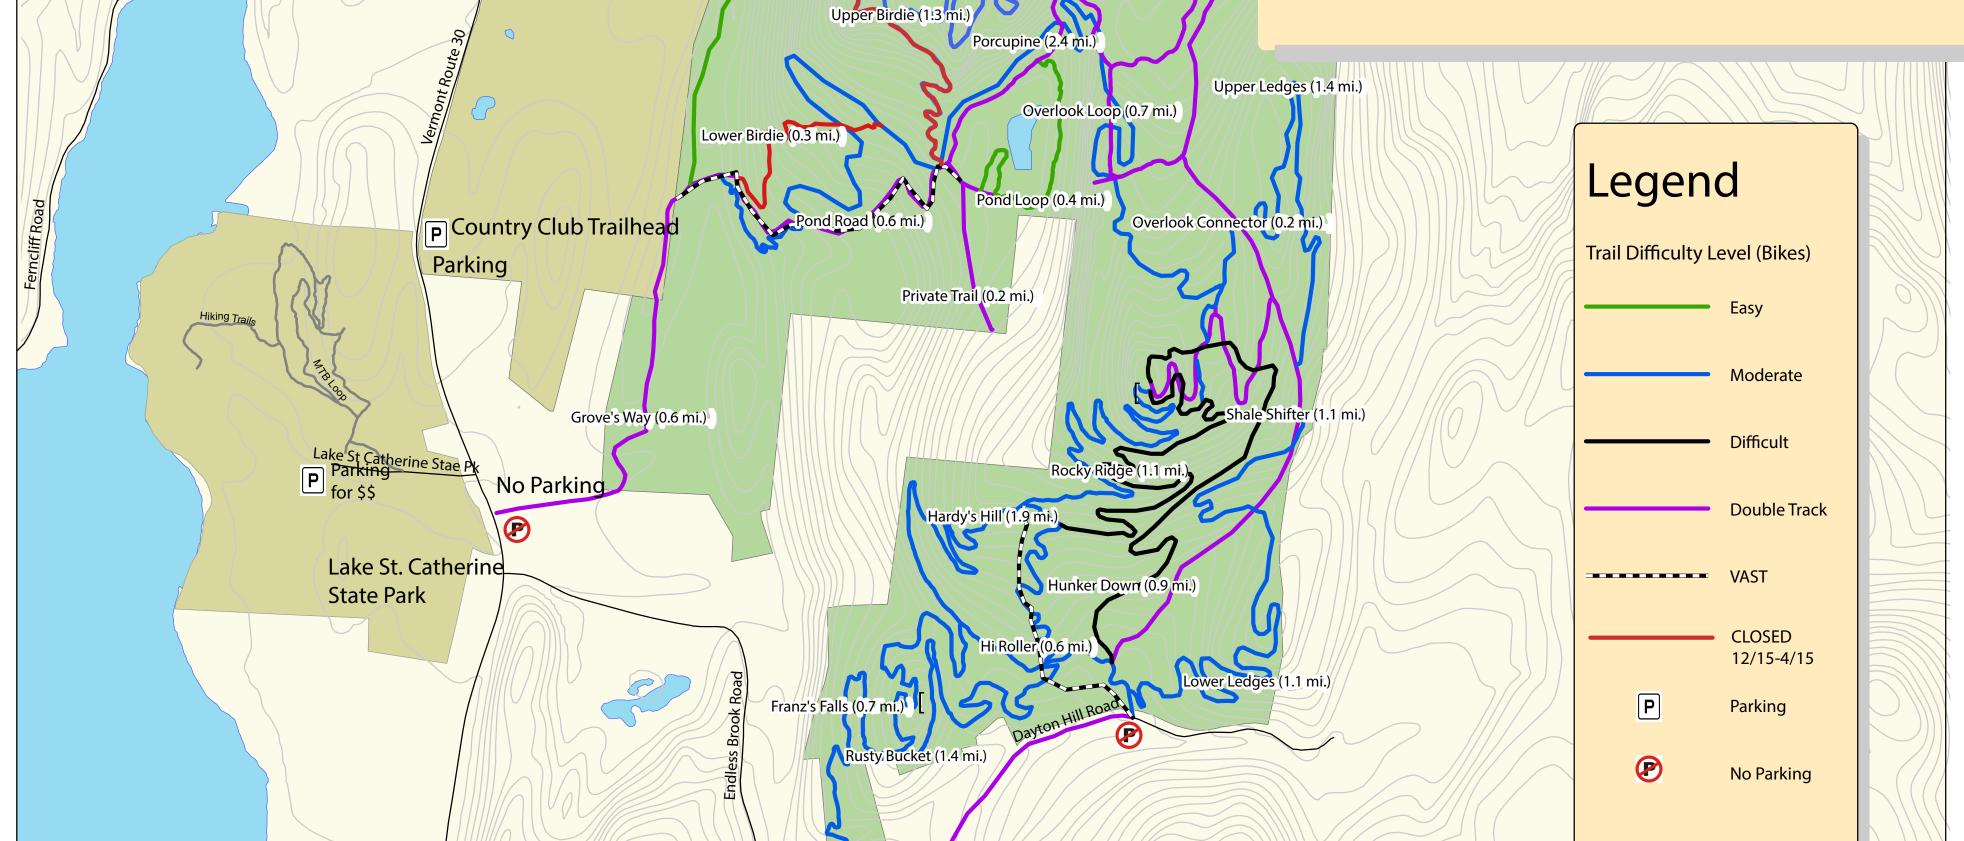

Maple Run (0.5 mi.)

## **User updated trail conditions**

Snowshoers and XC-skiers: Help pack in green trails and double track! Share pics & tag

## **#SVTconditions on Facebook**

Fairgrounds Connector (1.2 mi.)

Lake St. Catherine

Country Club

Map by Sustainable Trailworks 2020