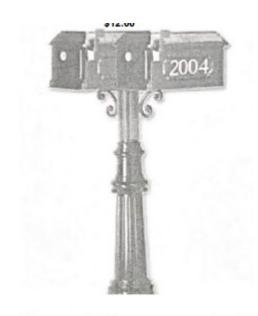

## 5523A-2 WILLIAMSBURG MAILBOX PARTS LIST

\*pricing does not include freight charges\*

STOCK NUMBER: 5523A-2

DESRIPTION: WILLIAMSBURG

MAILBOX COMPLETE UNIT \$479

STOCK NUMBER: #23

**DESRIPTION: MAILBOX ONLY** 

COST: \$189.00

MAILBOX DOOR ONLY COST: \$69.00

LATCH KIT: \$12.00/EACH

3" BRASS NUMBERS: \$8.00/EA

HARDWARE KITS: \$12.00/EA

FLAG ONLY: \$17.00/EA

STOCK NUMBER: ACCESSORIES FOR

5523A-2

STOCK NUMBER: #55 BASE

**DESRIPTION: 2 PC BASE WITH** 

**HARDWARE** 

COST: \$129.00

STOCK NUMBER: #55A-2 BRACKET

**DESRIPTION: SINGLE BRACKET** 

**COST \$69** 

DESCRIPTION: DOUBLE BRACKET

COST: \$129.00

STOCK NUMBER: 5523A-2

**DESRIPTION: TUBULAR ONLY** 

COST: \$119.00