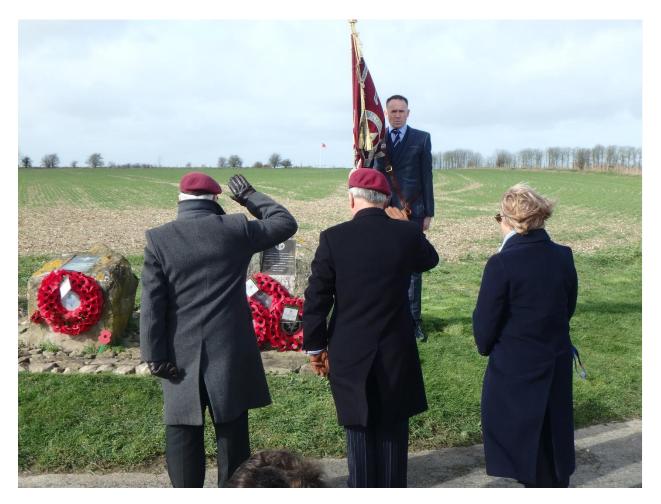

## **Annual Glider Pilot Regiment Ceremony - 22nd February 2020**

The annual commemoration of the Glider Pilot Regiment was conducted by the Very Reverend Alan Jeans, Archdeacon of Sarum in the Church of England Diocese of Salisbury, at the Tilshead Memorial, on Saturday  $22^{nd}$  February, in the presence of over 100 people, which included WWII Veteran glider pilots and both serving and former Army personnel, including former Army Air Corps, Parachute Regiment and Special Forces soldiers. FONFA was represented at the ceremonies by Dr Henry Goodall, Chair of Trustees, who served briefly in 10th Btn, The Parachute Regiment, in the 1960s.

Veterans saluting the memorial. In addition to the Annual Service, two new memorial seats were dedicated; one next to the Memorial and the other adjacent to Tilshead Village Hall, in the centre of the village.