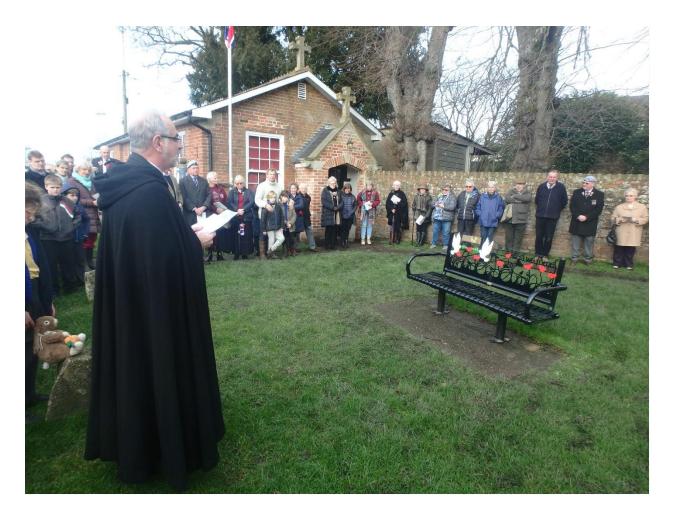

Veterans saluting the memorial. In addition to the Annual Service, two new memorial seats were dedicated; one next to the Memorial and the other adjacent to Tilshead Village Hall, in the centre of the village.

Very Rev. Alan Jeans conducts the seat dedication at Tilshead village hall. Tilshead camp was the original residential training base for Glider Pilots in WWII. Training operations were distributed all over Hampshire, Wiltshire and Dorset, on suitable airfields, notably at Netheravon, Christchurch, Stoney Cross, Beaulieu, Holmsley South and after Operation Overlord in June 1944, a 'Glider Snatch' Unit was based at Ibsley, for the recovery of Hadrian (CG-4A) gliders from Normandy.