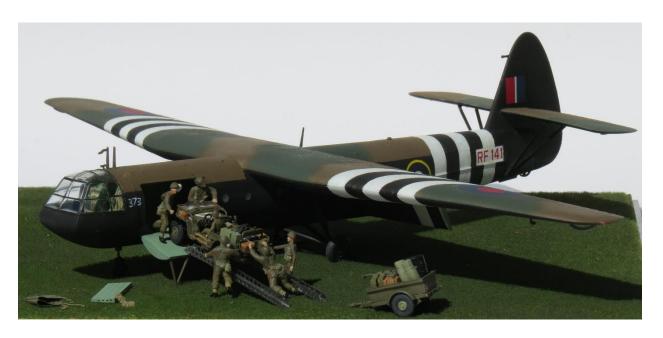

Glider Pilot Regiment plaque

Parachute Regiment plaque

Literally thousands of training flights were carried out in the New Forest area during WWII, involving gliders and parachute drops, in less than three years, all practicing for the assault operations on the continent, in 1944 and 1945. The original design and testing of the Horsa glider was carried out at RAF Christchurch, before the construction was farmed out to major furniture manufacturers, all over the country. Glider assembly was then concentrated at major centres, notably at RAF Christchurch and RAF Brize Norton, in Oxfordshire.

The Horsa (A.S.51) was the main British operational glider in WWII, used in large numbers in Normandy (in June 1944), Arnhem (September 1944) and the Crossing of the Rhine (Operation Varsity) in March 1945. With an 88 foot wingspan and 67 foot length, it could carry 25 fully equipped troops, or a jeep and small artillery piece, plus crew. The Horsa first flew on 12<sup>th</sup> September 2041, piloted by Airspeed's Chief Test Pilot, George Errington, towed by an Armstrong Whitworth Whitley, from what is now London's Heathrow Airport. Over 3,600 were built, in three and a half years, with over one third of those being used during actual assault operations. Veteran WWII Glider Pilot Frank Ashleigh's photograph and extracts from his logbook are shown below: