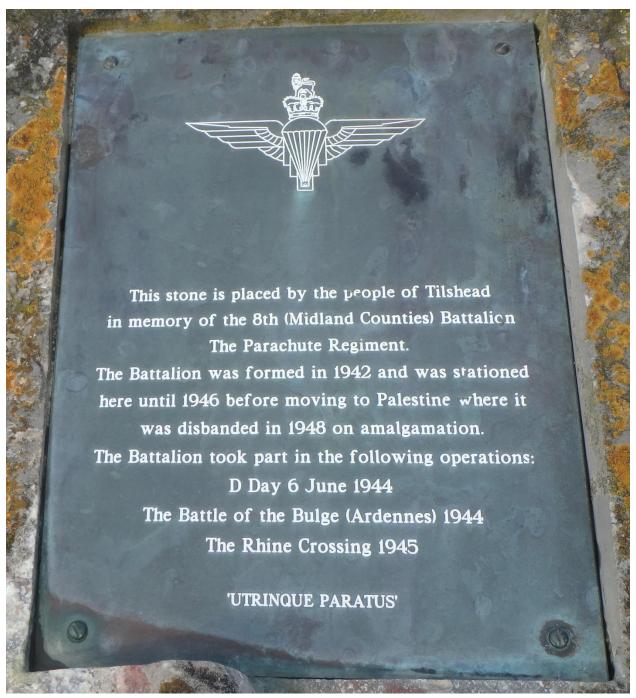

Glider Pilot Regiment plaque

Parachute Regiment plaque

Literally thousands of training flights were carried out in the New Forest area during WWII, involving gliders and parachute drops, in less than three years, all practicing for the assault operations on the continent, in 1944 and 1945. The original design and testing of the Horsa glider was carried out at RAF Christchurch, before the construction was farmed out to major furniture manufacturers, all over the country. Glider assembly was then concentrated at major centres, notably at RAF Christchurch and RAF Brize Norton, in Oxfordshire.