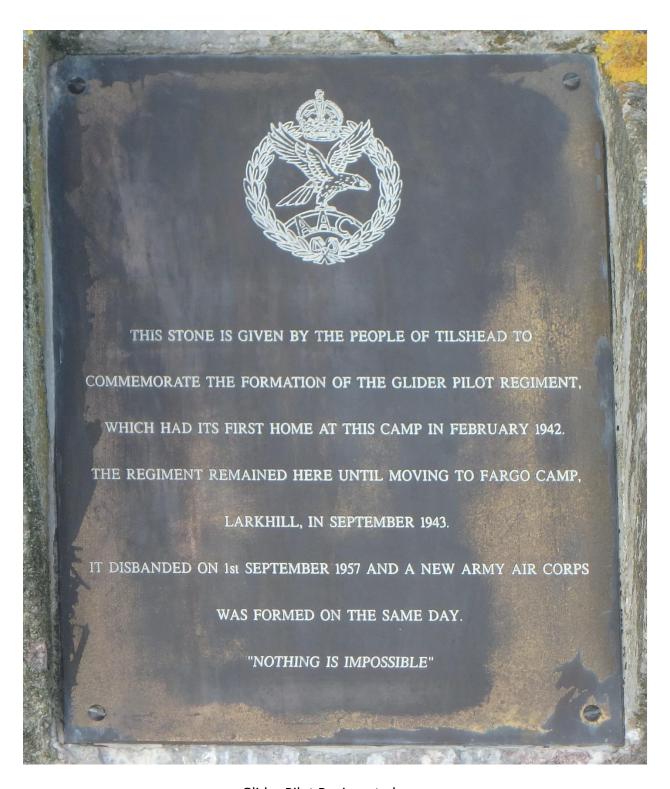

Glider Pilot Regiment plaque

Parachute Regiment plaque

Literally thousands of training flights were carried out in the New Forest area during WWII, involving gliders and parachute drops, in less than three years, all practicing for the assault operations on the continent, in 1944 and 1945. The original design and testing of the Horsa glider was carried out at RAF Christchurch, before the construction was farmed out to major furniture manufacturers, all over the country. Glider assembly was then concentrated at major centres, notably at RAF Christchurch and RAF Brize Norton, in Oxfordshire.