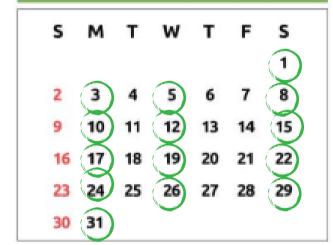

#### **FEBRUARY**

| S  | М  | Т  | W  | Т  | F  | 5  |
|----|----|----|----|----|----|----|
| 2  | 3  | 4  | 5  | 6  | 7  |    |
| 9  | 10 | 11 | 12 | 13 | 14 | 15 |
| 16 | 17 | 18 | 19 | 20 | 21 | 22 |
| 23 | 24 | 25 | 26 | 27 | 28 |    |