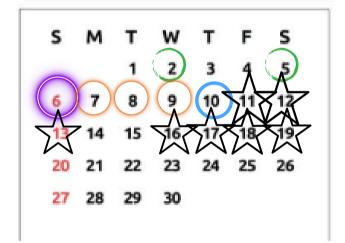

#### APRIL

Move In: Sunday, April 6th, 10 AM to 11 PM - Pumphouse Theatre, Victor Mitchell Theatre

Tech Rehearsals\*: Monday to Wednesday, April 7th-9th, 6-11 PM

Preview: Thursday, April 10th, 6-11 PM

Opening Night: Friday, April 11th, 6-11 PM

\*During Tech Days (Monday-Thursday) we have access to the Theatre space from 10 AM onward, for set painting, hanging curtains, setting up spaces, sound checks, etc. But during the run, you can't arrive more than 2 hours before show time.

Call Times for Show Run: Evening shows: 6:00 PM

Matinees: 12:30 PM

No shows on Monday, April 14th or Tuesday, April 15th. There is a POSSIBILITY

of opening a show on Tuesday, April 15th, depending on demand.

Closing Shows: Saturday, April 19th - matinee & evening

STRIKE: Saturday, April 19th following the final show, followed by a Strike Party,

location TBD.