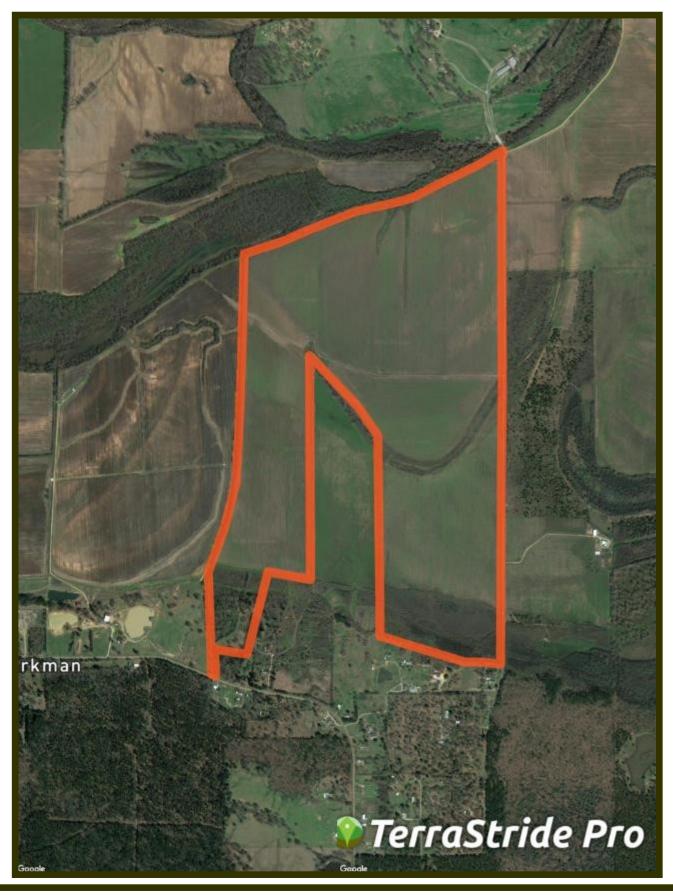

## 478 +/- Acres Poteet Farm Location

33.5370, -94.2220

478 +/- Acres Poteet Farm Aerial Map