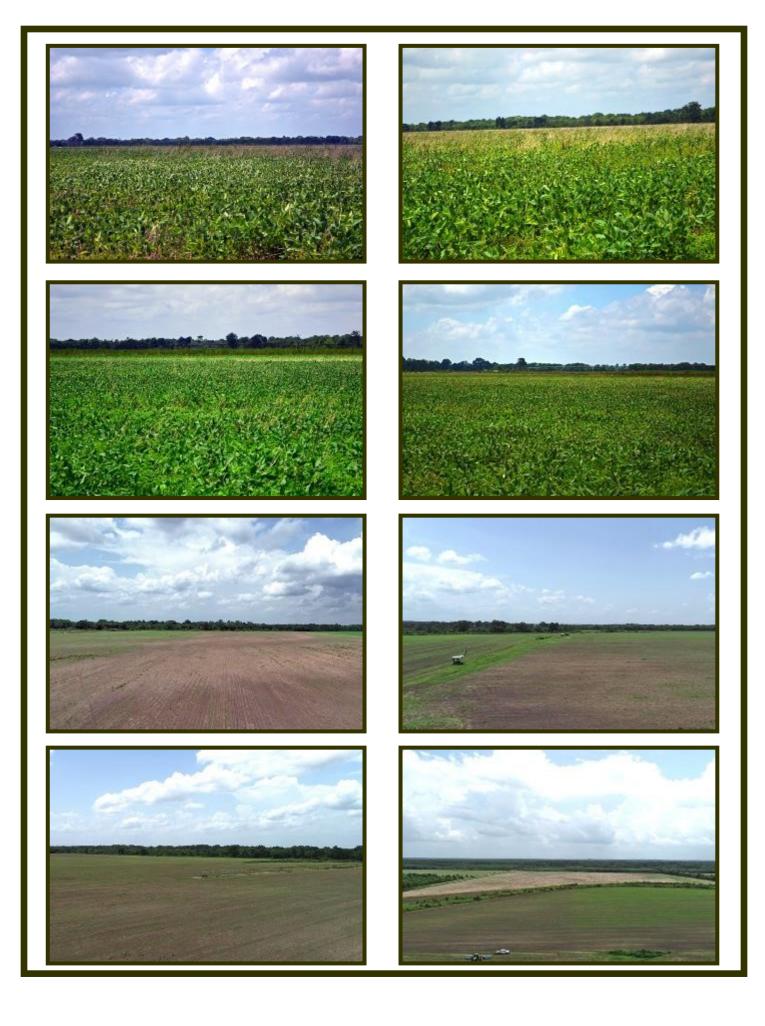

### **Red River Irrigated Farmland**

**Acres:** 478 +/- Acres

Price: \$2,365 per acre

Terms: No owner financing.

Location: Bowie County Texas, N.W. of Texarkana on the Red River

in Hooks, Texas.

**Comments:** This Red River Bottom farm has three productive water wells and 185 Acres under irrigated pivot. Good river bottom soils will grow anything. Currently planted in soybeans. Irrigation water comes from water wells.

Accessed by one mile of blacktop county road.

The farm is currently planted in soy beans.

Excellent bottom land soils.

Climate: Hooks, Texas gets 52 inches of rain, on average, per year.

When buying property, offered by Southwest Ranch & Farm Sales, the buyer's agent, if applicable, must be identified on first contact and must be present at initial showing of the property in order to participate in real estate commission. If this condition is not met, fee participation, if any, will be at sole discretion of Southwest Ranch & Farm Sales.