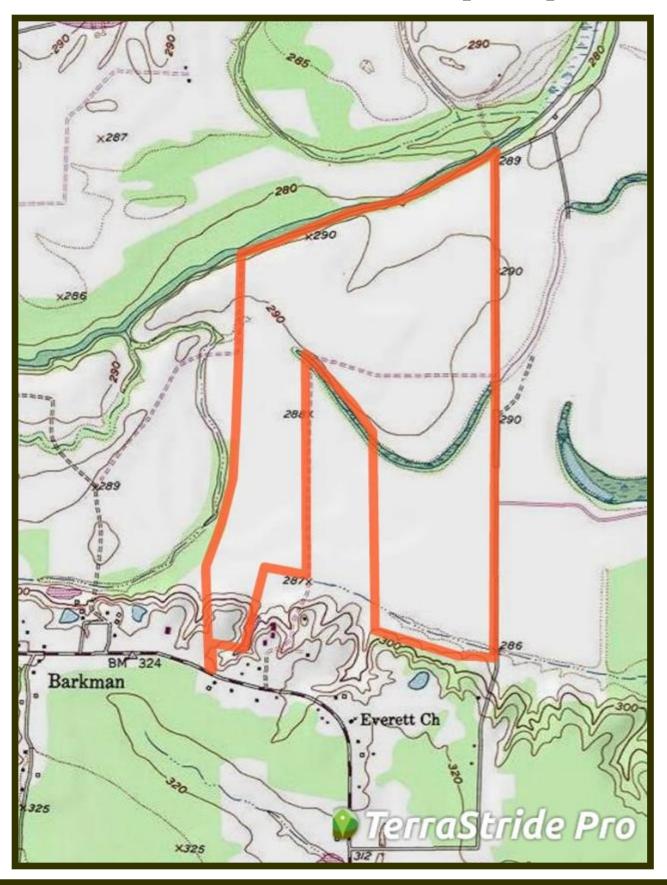

laces.net/climate/city/texas/hooks

## **Hooks, Texas Weather Averages**

| Month     | High / Low (°F) | Rain   |
|-----------|-----------------|--------|
| January   | 53° / 32°       | 7 days |
| February  | 58° / 36°       | 7 days |
| March     | 67° / 44°       | 7 days |
| April     | 75° / 52°       | 6 days |
| May       | 82° / 61°       | 7 days |
| June      | 89° / 69°       | 6 days |
| July      | 93° / 73°       | 5 days |
| August    | 93° / 72°       | 4 days |
| September | 87° / 65°       | 5 days |
| October   | 77° / 53°       | 6 days |
| November  | 65° / 43°       | 7 days |
| December  | 56° / 35°       | 7 days |

Source: NOAA

## 478 +/- Acres Poteet Farm Location



33.5370, -94.2220

478 +/- Acres Poteet Farm Aerial Map



# 478+/- Acres Poteet Farm Topo Map





## Ranch and Farm Sales with a Difference

Southwest Ranch & Farm Sales; Your Experts in Ranch Real Estate



Jim Long

Jim Long grew up in Mt. Vernon, Texas and has lived in East Texas all his life. After graduating from The University of Texas in Austin, he and his wife, Sara, moved to McKinney and have lived there ever since.

Jim began selling real estate in 2000 and received his Texas broker license in 2004 and his Oklahoma broker's license in 2005. He grew up in a family that raised cattle and continues to raise cattle himself.

The dynamics of land have changed drastically in the last 10 years, especially the value. Staying abreast of the market is crucial in our business and we make every effort to be the most knowledgeable company out there.

Jim Long is a licensed Real Estate