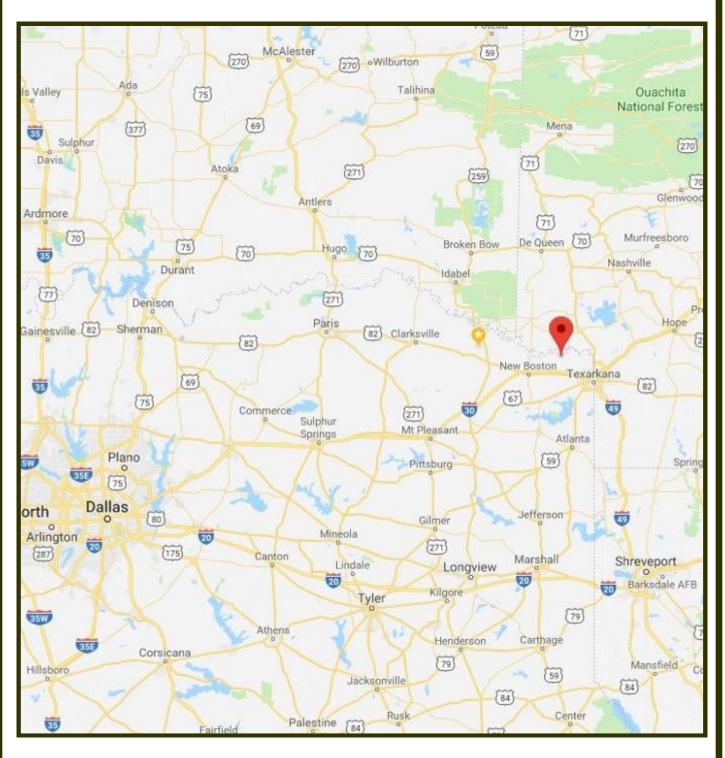

### **Red River Irrigated Farmland**

**Acres:** 478 +/- Acres

Price: \$2,365 per acre

Terms: No owner financing.

Location: Bowie County Texas, N.W. of Texarkana on the Red River

in Hooks, Texas.

**Comments:** This Red River Bottom farm has three productive water wells and 185 Acres under irrigated pivot. Good river bottom soils will grow anything. Currently planted in soybeans. Irrigation water comes from water wells.

## 478 +/- Acres Poteet Farm Location

33.5370, -94.2220

478 +/- Acres Poteet Farm Aerial Map