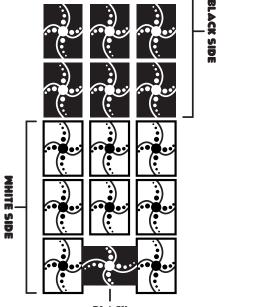

## CONTENTS

Rule Sheet 18 Double-sided Path Cards

MALL BLOCKS
PATH CARD

MALL CARD CAN
SMITCH POSITIONS
MITH MATCHING COLOR