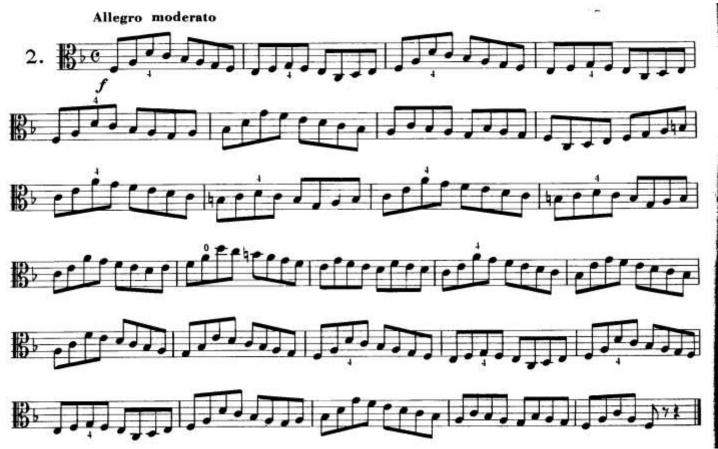

## MVPS Junior Orchestra Auditions Viola

Prepare all material. You may be asked to perform any or all of it.

- 1. SCALE: Play a B-flat major scale in one octave with separate bows. The scale should be played from memory.
- 2. ETUDE: The etude below may be played from the music. Focus on steady rhythm and good tone production on all strings. Pay attention to the key signature. (F. Wohlfahrt Op.45 No.2)
- 3. SOLO: Play one minute of a piece you know well, either from memory or from the sheet music. This can be a piece you have learned in class, private lessons, or on your own.
- 4. SIGHT-READING: There may be a brief sight-reading test from orchestra music that you have not seen before.

## ETUDE: