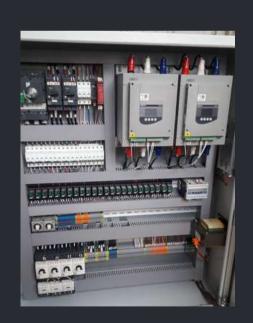

## CONTROL PANEL FABRICATION & FIT OUT

### POWDER COATED MILD STEEL, STAINLESS STEEL 304 & 316.

Our control panels are designed and fabricated in-house to the IEC 61439 Standards. The internal wiring and fit out is to the Australian Standards AS3000 & AS3008. Kangatech panels have been designed to suit existing heating appliances, straightforward controllers and suitable for the different burner varieties with minor modifications during the upgrade. We can also custom design and draft schematics to accommodate site specific requirements. From the raw material, fabrication through to the commissioning, we can offer the complete package.