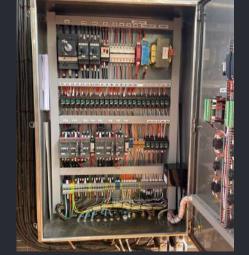

## CONTROL PANEL FABRICATION & FIT OUT

### POWDER COATED MILD STEEL, STAINLESS STEEL 304 & 316.

Our control panels are designed and fabricated in-house to the IEC 61439 Standards. The internal wiring and fit out is to the Australian Standards AS3000 & AS3008. Kangatech panels have been designed to suit existing heating appliances, straightforward controllers and suitable for the different burner varieties with minor modifications during the upgrade. We can also custom design and draft schematics to accommodate site specific requirements. From the raw material, fabrication through to the commissioning, we can offer the complete package.