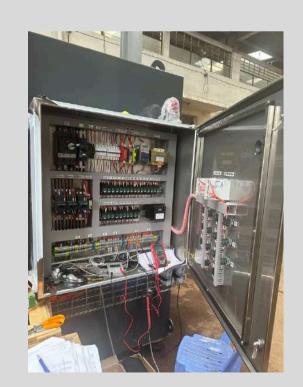

## CONTROL PANEL FABRICATION & FIT OUT

### POWDER COATED MILD STEEL, STAINLESS STEEL 304 & 316.

Our control panels are designed and fabricated in-house to the IEC 61439 Standards. The internal wiring and fit out is to the Australian Standards AS3000 & AS3008. Kangatech panels have been designed to suit existing heating appliances, straightforward controllers and suitable for the different burner varieties with minor modifications during the upgrade. We can also custom design and draft schematics to accommodate site specific requirements. From the raw material, fabrication through to the commissioning, we can offer the complete package.

## **ONSITE GALLERY**

Gold furnace install Papua New Guinea

Modular panel fabrication & installation Vietnam

Ansac Kiln rebuild & upgrade Papua New Guinea

Kiln 12 month inspection
Thailand

Maintenance training Cambodia

Control panel upgrade Senegal

Burner commissioning
Cote d'Ivoire

Elution heater upgrade West Australia

Steam boiler install Vietnam