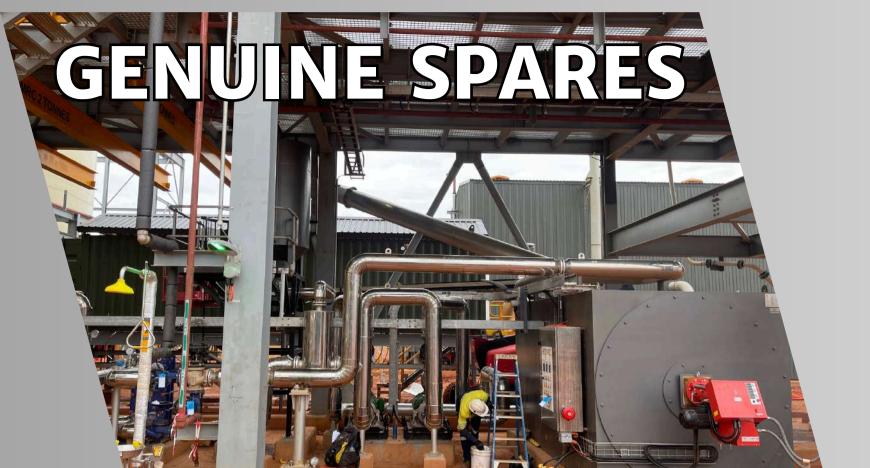

## CONTROL PANEL FABRICATION & FIT OUT

### POWDER COATED MILD STEEL, STAINLESS STEEL 304 & 316.

Our control panels are designed and fabricated in-house to the IEC 61439 Standards. The internal wiring and fit out is to the Australian Standards AS3000 & AS3008. Kangatech panels have been designed to suit existing heating appliances, straightforward controllers and suitable for the different burner varieties with minor modifications during the upgrade. We can also custom design and draft schematics to accommodate site specific requirements. From the raw material, fabrication through to the commissioning, we can offer the complete package.