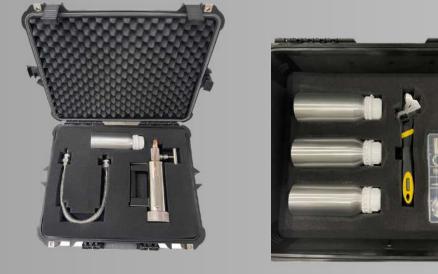

ve experience onsite with gas, diesel and H.F.O burners. We have chosen to only represent the most robust and suitable brands to cover all of our client's heating requirements. From indoor factory use to outdoor mining applications and with production budgets in mind, we are proud to offer the below range of burners to ensure reliability and ease of maintenance.





**Made in Sweden** 





Made in the UK





Made in Italy







## KANGATECH THERMAL OIL ACCESSORIES

- Designed & manufactured in-house.
- Robust design.
- Instrument Customizable options range, thread size and stem.
- Sample Kit Temperature rated up to 300 degrees C
- Filter operating pressure up to 10 bar.
- Australian Standard AS1210 2010
- Manufacturer's Data Report supplied.



#### **Hot Oil Sample Collection Kits**



#### **Standard or Magnetic Basket Oil Filters**





#### **Pressure Gauges**

# Temperature Gauges









## CONTROL PANEL FABRICATION & FIT OUT

### POWDER COATED MILD STEEL, STAINLESS STEEL 304 & 316.

Our control panels are designed and fabricated in-house to the IEC 61439 Standards. The internal wiring and fit out is to the Australian Standards AS3000 & AS3008. Kangatech panels have been designed to suit existing heating appliances, straightforward controllers and suitable for the different burner varieties with minor modifications during the upgrade. We can also custom design and draft schematics to accommodate site specific requirements. From the raw material, fabrication through to the commissioning, we can offer the complete package.











**Steam Boiler** 



**Hot Wate