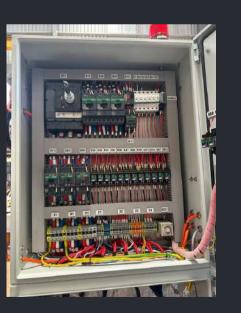

## CONTROL PANEL FABRICATION & FIT OUT

### POWDER COATED MILD STEEL, STAINLESS STEEL 304 & 316.

Our control panels are designed and fabricated in-house to the IEC 61439 Standards. The internal wiring and fit out is to the Australian Standards AS3000 & AS3008. Kangatech panels have been designed to suit existing heating appliances, straightforward controllers and suitable for the different burner varieties with minor modifications during the upgrade. We can also custom design and draft schematics to accommodate site specific requirements. From the raw material, fabrication through to the commissioning, we can offer the complete package.