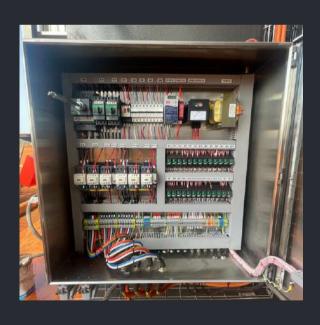

## CONTROL PANEL FABRICATION & FIT OUT

### POWDER COATED MILD STEEL, STAINLESS STEEL 304 & 316.

Our control panels are designed and fabricated in-house to the IEC 61439 Standards. The internal wiring and fit out is to the Australian Standards AS3000 & AS3008. Kangatech panels have been designed to suit existing heating appliances, straightforward controllers and suitable for the different burner varieties with minor modifications during the upgrade. We can also custom design and draft schematics to accommodate site specific requirements. From the raw material, fabrication through to the commissioning, we can offer the complete package.