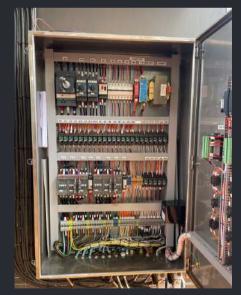

## CONTROL PANEL FABRICATION & FIT OUT

### POWDER COATED MILD STEEL, STAINLESS STEEL 304 & 316.

Our control panels are designed and fabricated in-house to the IEC 61439 Standards. The internal wiring and fit out is to the Australian Standards AS3000 & AS3008. Kangatech panels have been designed to suit existing heating appliances, straightforward controllers and suitable for the different burner varieties with minor modifications during the upgrade. We can also custom design and draft schematics to accommodate site specific requirements. From the raw material, fabrication through to the commissioning, we can offer the complete package.