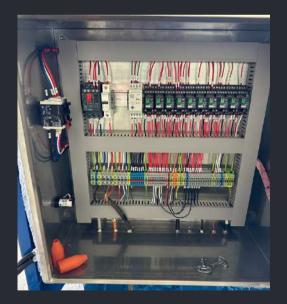

## CONTROL PANEL FABRICATION & FIT OUT

### POWDER COATED MILD STEEL, STAINLESS STEEL 304 & 316.

Our control panels are designed and fabricated in-house to the IEC 61439 Standards. The internal wiring and fit out is to the Australian Standards AS3000 & AS3008. Kangatech panels have been designed to suit existing heating appliances, straightforward controllers and suitable for the different burner varieties with minor modifications during the upgrade. We can also custom design and draft schematics to accommodate site specific requirements. From the raw material, fabrication through to the commissioning, we can offer the complete package.