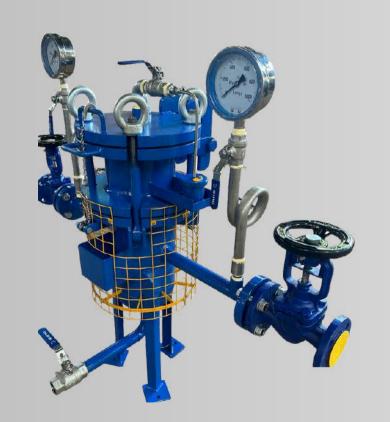

ers. We have chosen to only represent the most robust and suitable brands to cover all of our client's heating requirements. From indoor factory use to outdoor mining applications and with production budgets in mind, we are proud to offer the below range of burners to ensure reliability and ease of maintenance.





**Made in Sweden** 





Made in the UK





Made in Italy







## KANGATECH THERMAL OIL ACCESSORIES

- Designed & manufactured in-house.
- Robust design.
- Instrument Customizable options range, thread size and stem.
- Sample Kit Temperature rated up to 300 degrees C
- Filter operating pressure up to 10 bar.
- Australian Standard AS1210 2010
- Manufacturer's Data Report supplied.



#### **Hot Oil Sample Collection Kits**



#### **Standard or Magnetic Basket Oil Filters**





#### **Pressure Gauges**

# Temperature Gauges









## CONTROL PANEL FABRICATION & FIT OUT

### POWDER COATED MILD STEEL, STAINLESS STEEL 304 & 316.

Our control panels are designed and fabricated in-house to the IEC 61439 Standards. The internal wiring and fit out is to the Australian Standards AS3000 & AS3008. Kangatech panels have been designed to suit existing heating appliances, straightforward controllers and suitable for the different burner varieties with minor modifications during the upgrade. We can also custom design and draft schematics to accommodate site specific requirements. From the raw material, fabrication through to the commissioning, we can offer the complete package.











**Steam Boiler** 



**Hot Water Boiler** 



**Electric Steam Boiler**