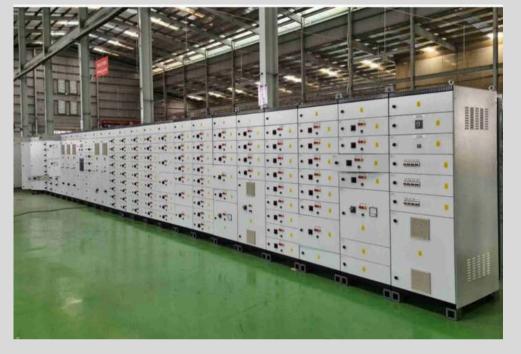

## CONTROL PANEL FABRICATION & FIT OUT

### POWDER COATED MILD STEEL, STAINLESS STEEL 304 & 316.

Our control panels are designed and fabricated in-house to the IEC 61439 Standards. The internal wiring and fit out is to the Australian Standards AS3000 & AS3008. Kangatech panels have been designed to suit existing heating appliances, straightforward controllers and suitable for the different burner varieties with minor modifications during the upgrade. We can also custom design and draft schematics to accommodate site specific requirements. From the raw material, fabrication through to the commissioning, we can offer the complete package.