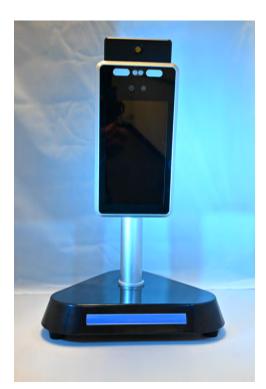

TTM100H-D

Temperature Scanner Kiosk with Table Stand

TTM100H-T

Temperature Scanner Kiosk with Floor Stand

## TTM100H Contactless Temperature Scanner with Facial Recognition