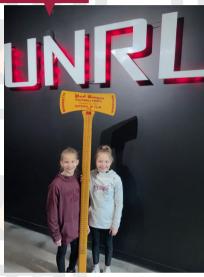

TB1Family provided "Day Brighteners" and immediate need items to kids and families at U of M Masonic in the form of toys, books, meal cards, & more.

Continued partnership with **UNRL** to provide all MHealth Fairview Masonic patients TB1Fund T-Shirts after 1st Treatment