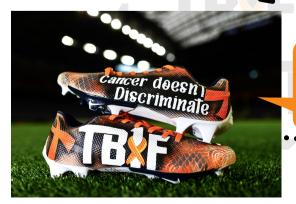

Brax was named the 2022 3M Open Jr. Ambassador and worked along side other 3M Open Ambassadors.

Lapel pin worn by Gopher football players the day of the game on their travel attire.

Blake Cashman, ex-Gopher and current Houston Texan linebacker selected TB1F as his charity during #MyCleatsMyCause week.