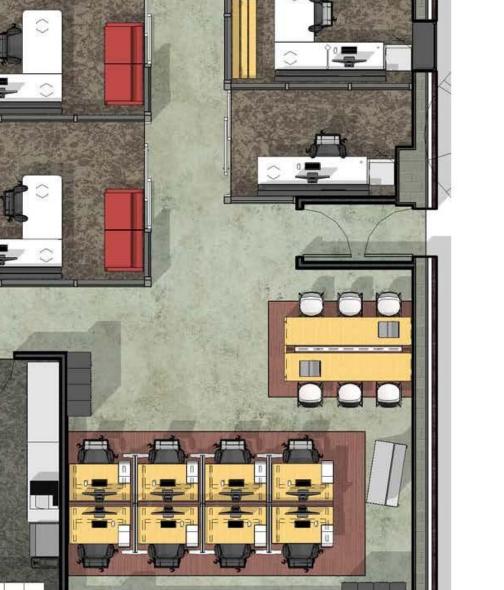

**STORAGE ELEVATION** 

RESOURCE LIBRARY CONFERENCE ROOM

COLLABORATION SPACE

RENDERED FURNITURE PLAN

SCALE:  $\frac{1}{8}$ " = 1'- 0"

OFFICE HALLWAY

PART-TIME CUBICLES

MEDIUM OFFICE

LARGE OFFICE

KITCHEN