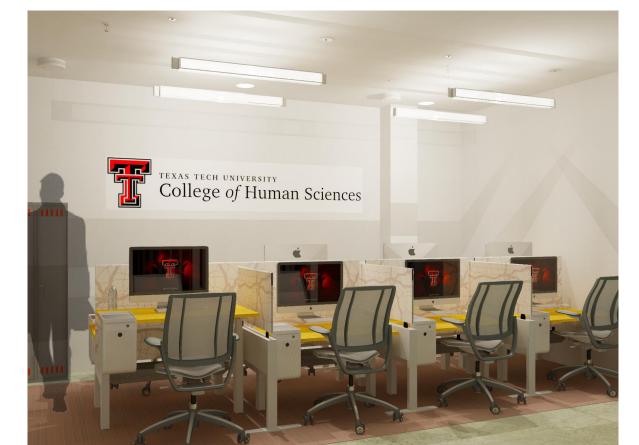

**STORAGE ELEVATION** 

RESOURCE LIBRARY CONFERENCE ROOM

COLLABORATION SPACE

RENDERED FURNITURE PLAN

SCALE:  $\frac{1}{8}$ " = 1'- 0"

OFFICE HALLWAY

PART-TIME CUBICLES

MEDIUM OFFICE