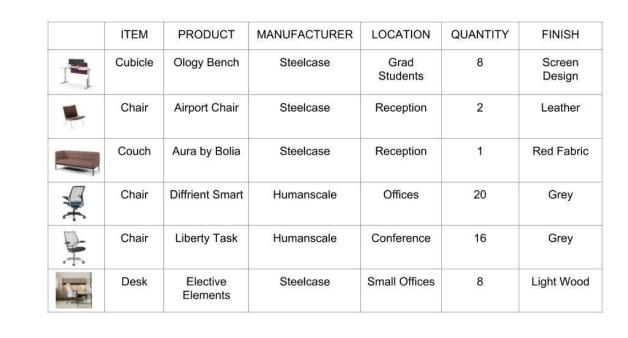

FF&E

| 1 | Desk          | Answer<br>Panel               | Steelcase        | Large Office                 | 4 | Grey             |
|---|---------------|-------------------------------|------------------|------------------------------|---|------------------|
|   | Divider       | Diviso<br>Screen              | Steelcase        | Cubicles                     | 6 | Screen<br>Design |
| J | Side<br>Table | Campfire<br>Personal<br>Table | Steelcase        | Reception                    | 2 | Wood             |
|   | Pendant       | Artichoke<br>Light            | Louis Poulsen    | Library                      | 1 | Bronze           |
|   | Pendant       | Cosmos Wire<br>Light          | Crate and Barrel | Conference/<br>Collaboration | 5 | Bronze           |
|   | Bench         | Slat Bench                    | Overstock        | Entry/<br>Offices            | 6 | Light Wood       |
|   | Work<br>Table | Campfire Big<br>Table         | Steelcase        | Library/<br>Collaboration    | 4 | White/ Wood      |