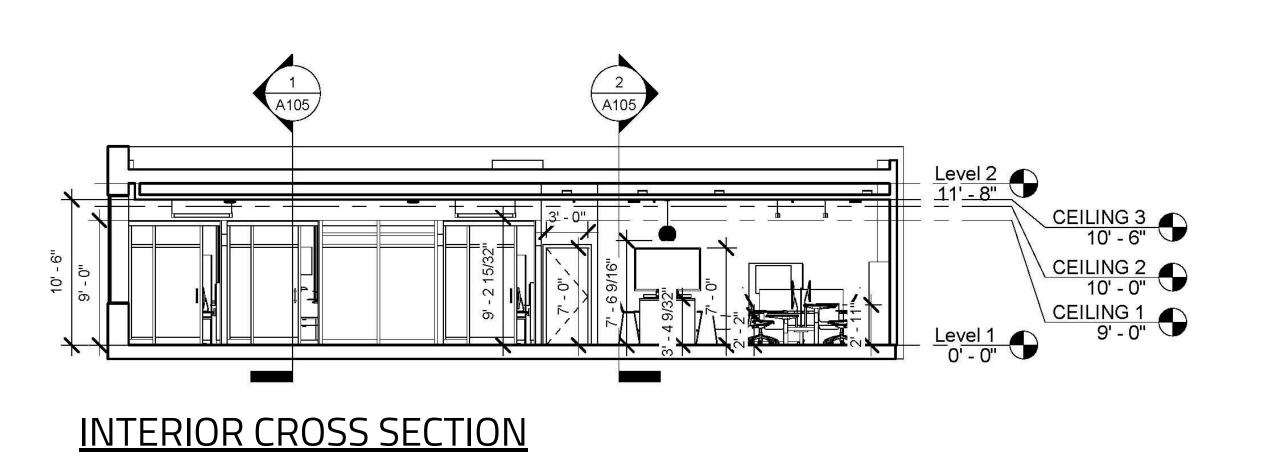

### PROCESS:

RECEPTION

KITCHEN

STORAGE/ LIBRARY

OFFICES

CONFERENCE

**SOUTH SECTION** 

CUBICLE & COLLABORATION

**STORAGE ELEVATION** 

RESOURCE LIBRARY CONFERENCE ROOM

COLLABORATION SPACE

RENDERED FURNITURE PLAN

SCALE:  $\frac{1}{8}$ " = 1'- 0"

OFFICE HALLWAY

PART-TIME CUBICLES

MEDIUM OFFICE