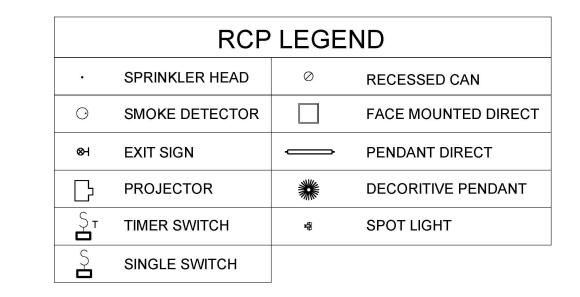

**STORAGE ELEVATION** 

RESOURCE LIBRARY CONFERENCE ROOM

COLLABORATION SPACE

RENDERED FURNITURE PLAN

SCALE:  $\frac{1}{8}$ " = 1'- 0"

OFFICE HALLWAY

PART-TIME CUBICLES

MEDIUM OFFICE