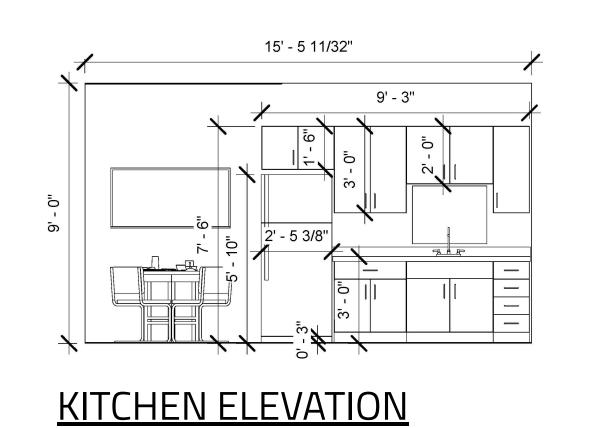

----------|---|------------------|
|   | Divider       | Diviso<br>Screen              | Steelcase        | Cubicles                     | 6 | Screen<br>Design |
| J | Side<br>Table | Campfire<br>Personal<br>Table | Steelcase        | Reception                    | 2 | Wood             |
|   | Pendant       | Artichoke<br>Light            | Louis Poulsen    | Library                      | 1 | Bronze           |
|   | Pendant       | Cosmos Wire<br>Light          | Crate and Barrel | Conference/<br>Collaboration | 5 | Bronze           |
|   | Bench         | Slat Bench                    | Overstock        | Entry/<br>Offices            | 6 | Light Wood       |
|   | Work<br>Table | Campfire Big<br>Table         | Steelcase        | Library/<br>Collaboration    | 4 | White/ Wood      |







**STORAGE ELEVATION** 







RESOURCE LIBRARY CONFERENCE ROOM



COLLABORATION SPACE

RENDERED FURNITURE PLAN

SCALE:  $\frac{1}{8}$ " = 1'- 0"









OFFICE HALLWAY





PART-TIME CUBICLES

MEDIUM OFFICE

LARGE OFFICE

KITCHEN