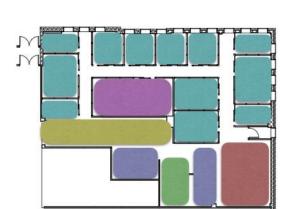

**STORAGE ELEVATION** 

RESOURCE LIBRARY CONFERENCE ROOM

COLLABORATION SPACE

RENDERED FURNITURE PLAN

SCALE:  $\frac{1}{8}$ " = 1'- 0"

OFFICE HALLWAY

PART-TIME CUBICLES

MEDIUM OFFICE

LARGE OFFICE

KITCHEN