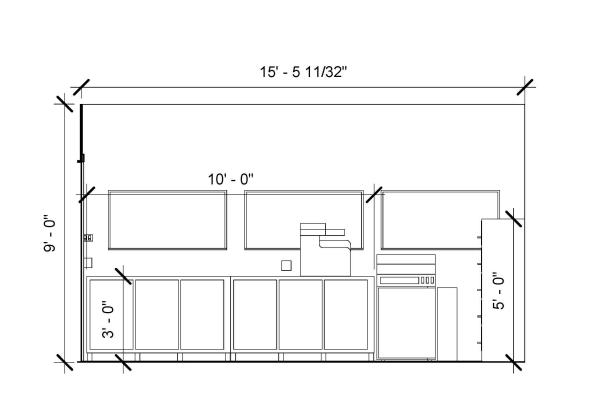

--------|---|------------------|
|   | Divider       | Diviso<br>Screen              | Steelcase        | Cubicles                     | 6 | Screen<br>Design |
| J | Side<br>Table | Campfire<br>Personal<br>Table | Steelcase        | Reception                    | 2 | Wood             |
|   | Pendant       | Artichoke<br>Light            | Louis Poulsen    | Library                      | 1 | Bronze           |
|   | Pendant       | Cosmos Wire<br>Light          | Crate and Barrel | Conference/<br>Collaboration | 5 | Bronze           |
|   | Bench         | Slat Bench                    | Overstock        | Entry/<br>Offices            | 6 | Light Wood       |
|   | Work<br>Table | Campfire Big<br>Table         | Steelcase        | Library/<br>Collaboration    | 4 | White/ Wood      |







**STORAGE ELEVATION** 







RESOURCE LIBRARY CONFERENCE ROOM



COLLABORATION SPACE

RENDERED FURNITURE PLAN

SCALE:  $\frac{1}{8}$ " = 1'- 0"









OFFICE HALLWAY





PART-TIME CUBICLES

MEDIUM OFFICE

LARGE OFFICE

KITCHEN