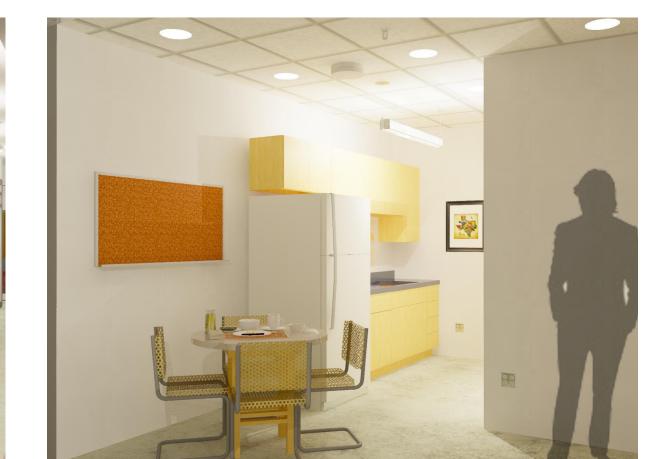

r>Table | Campfire<br>Personal<br>Table | Steelcase        | Reception                    | 2 | Wood             |
|   | Pendant       | Artichoke<br>Light            | Louis Poulsen    | Library                      | 1 | Bronze           |
|   | Pendant       | Cosmos Wire<br>Light          | Crate and Barrel | Conference/<br>Collaboration | 5 | Bronze           |
|   | Bench         | Slat Bench                    | Overstock        | Entry/<br>Offices            | 6 | Light Wood       |
|   | Work<br>Table | Campfire Big<br>Table         | Steelcase        | Library/<br>Collaboration    | 4 | White/ Wood      |







**STORAGE ELEVATION** 







RESOURCE LIBRARY CONFERENCE ROOM



COLLABORATION SPACE

RENDERED FURNITURE PLAN

SCALE:  $\frac{1}{8}$ " = 1'- 0"









OFFICE HALLWAY





PART-TIME CUBICLES

MEDIUM OFFICE

LARGE OFFICE

KITCHEN