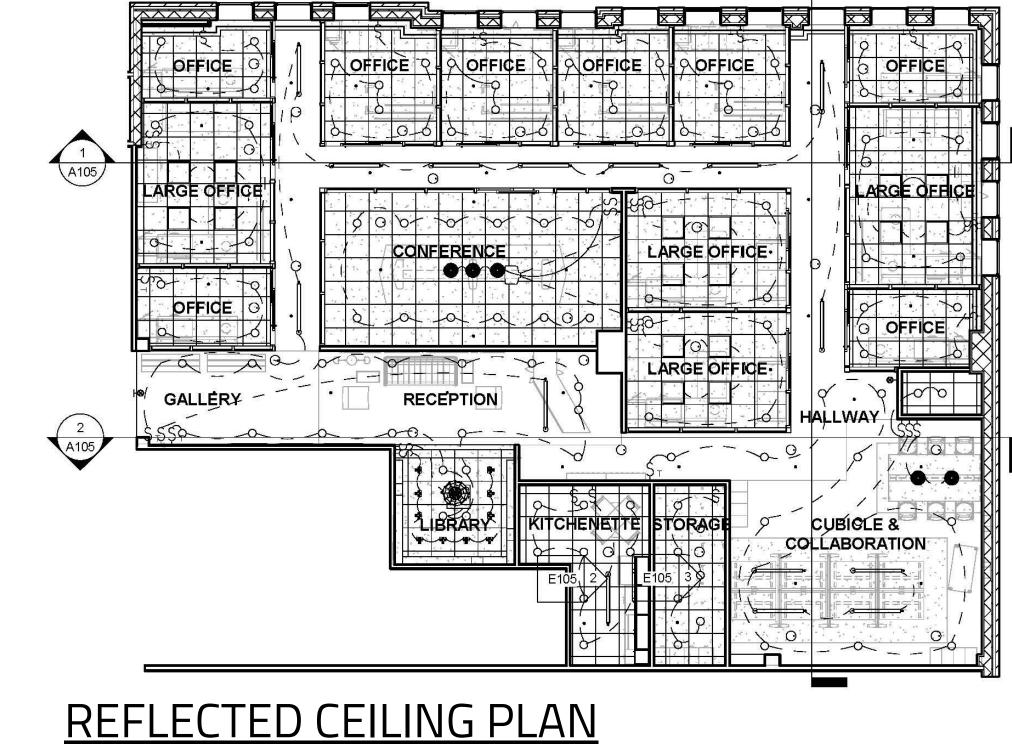

**STORAGE ELEVATION** 

RESOURCE LIBRARY CONFERENCE ROOM

COLLABORATION SPACE

RENDERED FURNITURE PLAN

SCALE:  $\frac{1}{8}$ " = 1'- 0"

OFFICE HALLWAY

PART-TIME CUBICLES

MEDIUM OFFICE