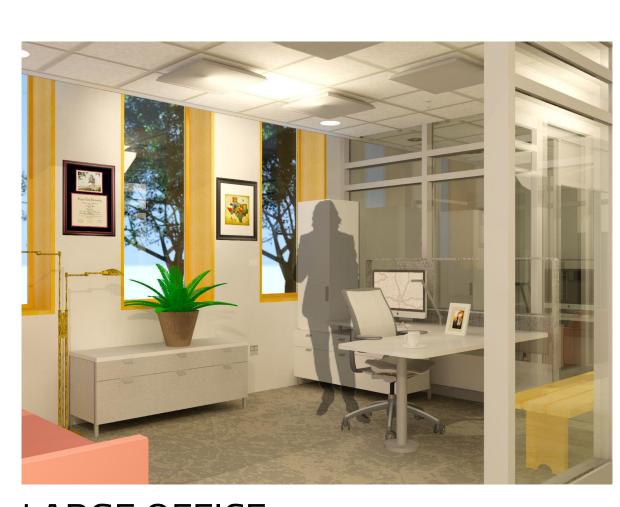

esign |
| J | Side<br>Table | Campfire<br>Personal<br>Table | Steelcase        | Reception                    | 2 | Wood             |
|   | Pendant       | Artichoke<br>Light            | Louis Poulsen    | Library                      | 1 | Bronze           |
|   | Pendant       | Cosmos Wire<br>Light          | Crate and Barrel | Conference/<br>Collaboration | 5 | Bronze           |
|   | Bench         | Slat Bench                    | Overstock        | Entry/<br>Offices            | 6 | Light Wood       |
|   | Work<br>Table | Campfire Big<br>Table         | Steelcase        | Library/<br>Collaboration    | 4 | White/ Wood      |







**STORAGE ELEVATION** 







RESOURCE LIBRARY CONFERENCE ROOM



COLLABORATION SPACE

RENDERED FURNITURE PLAN

SCALE:  $\frac{1}{8}$ " = 1'- 0"









OFFICE HALLWAY





PART-TIME CUBICLES

MEDIUM OFFICE

LARGE OFFICE

KITCHEN