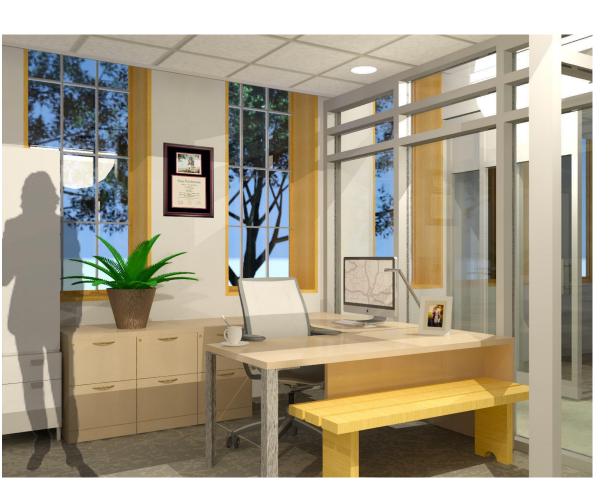

>Design |
| J | Side<br>Table | Campfire<br>Personal<br>Table | Steelcase        | Reception                    | 2 | Wood             |
|   | Pendant       | Artichoke<br>Light            | Louis Poulsen    | Library                      | 1 | Bronze           |
|   | Pendant       | Cosmos Wire<br>Light          | Crate and Barrel | Conference/<br>Collaboration | 5 | Bronze           |
|   | Bench         | Slat Bench                    | Overstock        | Entry/<br>Offices            | 6 | Light Wood       |
|   | Work<br>Table | Campfire Big<br>Table         | Steelcase        | Library/<br>Collaboration    | 4 | White/ Wood      |







**STORAGE ELEVATION** 







RESOURCE LIBRARY CONFERENCE ROOM



COLLABORATION SPACE

RENDERED FURNITURE PLAN

SCALE:  $\frac{1}{8}$ " = 1'- 0"









OFFICE HALLWAY





PART-TIME CUBICLES

MEDIUM OFFICE

LARGE OFFICE

KITCHEN