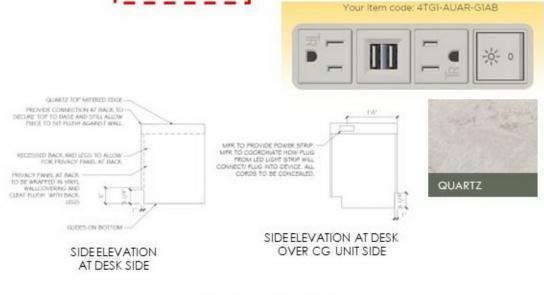

|                                           |                                                                                                                                                                                                                                                                                                                                                                                                                                                                                           | Item Number:                                                                                                                                                                                                                                                                                                                                                                                                                                                                                                                                                                                     | GR-107-CG                                                                                                                                                                                                                                                                                                                                                                                                                                                                                                                                                                                                                                                                                                                                                                                      |
|-------------------------------------------|-------------------------------------------------------------------------------------------------------------------------------------------------------------------------------------------------------------------------------------------------------------------------------------------------------------------------------------------------------------------------------------------------------------------------------------------------------------------------------------------|--------------------------------------------------------------------------------------------------------------------------------------------------------------------------------------------------------------------------------------------------------------------------------------------------------------------------------------------------------------------------------------------------------------------------------------------------------------------------------------------------------------------------------------------------------------------------------------------------|------------------------------------------------------------------------------------------------------------------------------------------------------------------------------------------------------------------------------------------------------------------------------------------------------------------------------------------------------------------------------------------------------------------------------------------------------------------------------------------------------------------------------------------------------------------------------------------------------------------------------------------------------------------------------------------------------------------------------------------------------------------------------------------------|
| Project #:<br>Issue Date:<br>Revision(s): | STT-2023         04/28/23         08/18/23       △ 1         Revised QTY for MR Replacements                                                                                                                                                                                                                                                                                                                                                                                              | Item Description:<br>Area Name:                                                                                                                                                                                                                                                                                                                                                                                                                                                                                                                                                                  | Right Hospitality Casegood Unit<br>Guestrooms                                                                                                                                                                                                                                                                                                                                                                                                                                                                                                                                                                                                                                                                                                                                                  |
| Item Quantity:                            | 142 ea                                                                                                                                                                                                                                                                                                                                                                                                                                                                                    | Room Qty(s):                                                                                                                                                                                                                                                                                                                                                                                                                                                                                                                                                                                     | ADA-K1R(1): 7 • ADA-K2R(1): 2 • K1R(1): 23 •<br>K5R(1): 24 • K7R(1): 9 • K8R(1): 7 • QQ1R(1):<br>34 • QQ3R(1): 16 • QQ4R(1): 1 • QQ5R(1): 20                                                                                                                                                                                                                                                                                                                                                                                                                                                                                                                                                                                                                                                   |
| Manufacturer:                             | ТВВ                                                                                                                                                                                                                                                                                                                                                                                                                                                                                       | Source: TBB                                                                                                                                                                                                                                                                                                                                                                                                                                                                                                                                                                                      |                                                                                                                                                                                                                                                                                                                                                                                                                                                                                                                                                                                                                                                                                                                                                                                                |
| Address:                                  |                                                                                                                                                                                                                                                                                                                                                                                                                                                                                           | Address:                                                                                                                                                                                                                                                                                                                                                                                                                                                                                                                                                                                         |                                                                                                                                                                                                                                                                                                                                                                                                                                                                                                                                                                                                                                                                                                                                                                                                |
| Phone:<br>Fax:<br>Contact:                |                                                                                                                                                                                                                                                                                                                                                                                                                                                                                           | Phone:<br>Fax:<br>Contact:                                                                                                                                                                                                                                                                                                                                                                                                                                                                                                                                                                       |                                                                                                                                                                                                                                                                                                                                                                                                                                                                                                                                                                                                                                                                                                                                                                                                |
| E-mail:<br>Web:                           |                                                                                                                                                                                                                                                                                                                                                                                                                                                                                           | E-mail:<br>Web:                                                                                                                                                                                                                                                                                                                                                                                                                                                                                                                                                                                  |                                                                                                                                                                                                                                                                                                                                                                                                                                                                                                                                                                                                                                                                                                                                                                                                |
| Description:                              | and concept image.<br>Desk to have a thick quartz top<br>Waterfall edge at end of desk, w<br>Power strip to be on overlapping<br>grommet located at back corner<br>privacy panel, with grommet at<br>Hospitality unit to house fridge v<br>out shelves that accommodates<br>review, ensure sizing fits all ame<br>also 3 drawers: the safe is locate<br>drawers for guest use.<br>MFR to maximize space of interi<br>soft close. CG to be in the darke<br>submit wood finish for designer | it that includes all com<br>, and illuminated TV part<br>w/ mitered edges that<br>with stone continuous to<br>g edge profile of desk.(<br>for desk lamp cord MG<br>rear for cord MGMT.<br>w/in cabinet.(^2) The<br>the ice bucket, coffee,<br>enities. MFR to maximized<br>w/in 1 drawer, and<br>or drawers. Drawer gli<br>er wood tone to match<br>approval.Top of CG to<br>of desk on CG unit. M<br>re in an matte black fir<br>ware for designer appro-<br>nd all edges. LED lighti<br>panel.(^4) Completed<br>rounded corner detail<br>nt to flat panel, with in<br>the around TV and incre- | <ul> <li>anel. Refer to attached drawings</li> <li>overlaps the hospitality unit.</li> <li>to inside edge- see images.</li> <li>(^1) Stainless steel metal</li> <li>GMT. Desk to include removable</li> <li>other cabinet includes two pull</li> <li>tray and Marriott box. Per MR</li> <li>ze shelf height of tray. There are</li> <li>the other 2 are operable</li> <li>des are to be side mounted and</li> <li>Wilsonart 7987-38. MFR to re-</li> <li>be quartz (Silestone Unsui</li> <li>IFR to source hardware to match</li> <li>hish. MFR to submit picture</li> <li>bval.(^3)</li> <li>ng to be recessed and backlit</li> <li>w/ a flat tambour detail set</li> <li>wood finish to match</li> <li>bereased off center alignment to</li> <li>bease to 55" brand standard.(^5)</li> </ul> |

|                  |                |                                                                                                                       |                                                                                                                                                             | Item Number:                                                                                                                                                                                    | GR-107-CG                                                                                                                                    |
|------------------|----------------|-----------------------------------------------------------------------------------------------------------------------|-------------------------------------------------------------------------------------------------------------------------------------------------------------|-------------------------------------------------------------------------------------------------------------------------------------------------------------------------------------------------|----------------------------------------------------------------------------------------------------------------------------------------------|
| Project #:       | STT-2023       |                                                                                                                       |                                                                                                                                                             | Item Description:                                                                                                                                                                               | Right Hospitality Casegood Unit                                                                                                              |
| Issue Date:      | 04/28/23       |                                                                                                                       |                                                                                                                                                             | Area Name:                                                                                                                                                                                      | Guestrooms                                                                                                                                   |
| Revision(s):     | 08/18/23       | Δ1                                                                                                                    |                                                                                                                                                             |                                                                                                                                                                                                 |                                                                                                                                              |
| Item Quantity:   | 142 ea         |                                                                                                                       |                                                                                                                                                             |                                                                                                                                                                                                 |                                                                                                                                              |
|                  |                |                                                                                                                       |                                                                                                                                                             | Room Qty(s):                                                                                                                                                                                    | ADA-K1R(1): 7 • ADA-K2R(1): 2 • K1R(1): 23 •<br>K5R(1): 24 • K7R(1): 9 • K8R(1): 7 • QQ1R(1):<br>34 • QQ3R(1): 16 • QQ4R(1): 1 • QQ5R(1): 20 |
| Manufacturer:    | TBB            |                                                                                                                       |                                                                                                                                                             | Source: TBB                                                                                                                                                                                     |                                                                                                                                              |
| Width:           |                | 10'-2"                                                                                                                |                                                                                                                                                             |                                                                                                                                                                                                 |                                                                                                                                              |
| Depth:           |                | 24"                                                                                                                   |                                                                                                                                                             |                                                                                                                                                                                                 |                                                                                                                                              |
| Height:          |                | 7'-1"                                                                                                                 |                                                                                                                                                             |                                                                                                                                                                                                 |                                                                                                                                              |
| Top Mat'l/Finish | :              | Silestone Ur                                                                                                          | sui 2cm (hospita                                                                                                                                            | lity CG unit) and Caesarst                                                                                                                                                                      | one Bianco Drift 2cm (Desk)                                                                                                                  |
| Base Mat'l/Finis |                | Stained woo                                                                                                           | to match Wilso                                                                                                                                              |                                                                                                                                                                                                 | 8 (hospitality CG unit) and                                                                                                                  |
| Edge Detail:     |                | As Noted                                                                                                              |                                                                                                                                                             |                                                                                                                                                                                                 |                                                                                                                                              |
| Hardware Style:  | :              | Full length f                                                                                                         | nger pull                                                                                                                                                   |                                                                                                                                                                                                 |                                                                                                                                              |
| Hardware Finish  | n:             | Matte Black                                                                                                           | MFR to submit s                                                                                                                                             | sample)                                                                                                                                                                                         |                                                                                                                                              |
| Hardware Size:   |                | Height of do                                                                                                          | ors/ 10" pulls at                                                                                                                                           | drawers                                                                                                                                                                                         |                                                                                                                                              |
| Direction of Gra | in:            | Vertical                                                                                                              |                                                                                                                                                             |                                                                                                                                                                                                 |                                                                                                                                              |
| Wood Species:    |                | Quarter Sav                                                                                                           | n, White Oak                                                                                                                                                |                                                                                                                                                                                                 |                                                                                                                                              |
| COM/COL:         |                |                                                                                                                       |                                                                                                                                                             |                                                                                                                                                                                                 | rn: GOH32366030; Luana;<br>: Osnaburg; Fire Rating: ASTM -                                                                                   |
| Notes:           |                | located at tl<br>(2) MFR to<br>(3) MFR to<br>(4) MFR to<br>Light will plu<br>(5) TV pane<br>support pan<br>TV and MOI | e back corner of<br>nsure proper ver<br>ubmit picture an<br>ource seamless I<br>g into power uni<br>to be cleat mou<br>el and placement<br>-902-TV for TV { | desk for wire MGMT.<br>ntilation and wire MGMT f<br>d/or physical sample of H<br>LED strip light to be 2700<br>its.<br>nted to wall. MFR is respond<br>to not interfere w/ wire l<br>& Bracket. |                                                                                                                                              |
|                  |                |                                                                                                                       |                                                                                                                                                             | ce installed. CG to appear                                                                                                                                                                      |                                                                                                                                              |
| Required Item(s  | s) for Designe | er Approval P                                                                                                         | or to Fabricatior                                                                                                                                           | ו:                                                                                                                                                                                              | Prepared By: EN                                                                                                                              |
| Seaming Diag     | gram 🗌 🤅       | Strike-Off                                                                                                            | Finish Sample                                                                                                                                               | Cutting Shop                                                                                                                                                                                    | Dwgs 🗌 Prototype 🗌 Flame Certificate                                                                                                         |

Desk to have a thick quartz (Caesarstone Bianco Drift 2cm) top w/ mitered edges that overlaps the hospitality unit. End of desk to have a waterfall edge, with stone continuous to inside edge. Power strip to be on overlapping edge profile. MFR to provide the Metro Light and Power units (1) 4TG1-AUAR-G1AB. Stainless steel grommet located at the back corner for desk lamp cord MGMT. Desk to include removable privacy panel, with grommet at rear for cord MGMT.