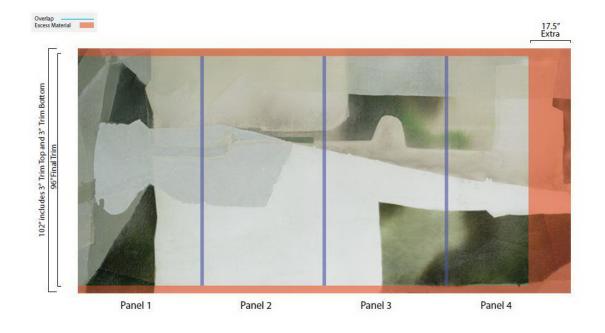

|                |                            |                                                                                                                  | Item Num     | ber:     | WC-53                                                                                                                                                                                  |                                                                                                                                                                                                                                                                                                                                                                                           |
|----------------|----------------------------|------------------------------------------------------------------------------------------------------------------|--------------|----------|----------------------------------------------------------------------------------------------------------------------------------------------------------------------------------------|-------------------------------------------------------------------------------------------------------------------------------------------------------------------------------------------------------------------------------------------------------------------------------------------------------------------------------------------------------------------------------------------|
| Project #:     | STT-2023                   |                                                                                                                  | Item Desc    | ription: | Headboard M<br>Guestroom                                                                                                                                                               | lural @ Suites and                                                                                                                                                                                                                                                                                                                                                                        |
| Issue Date:    | 05/19/23                   |                                                                                                                  |              |          |                                                                                                                                                                                        |                                                                                                                                                                                                                                                                                                                                                                                           |
| Revision(s):   | 08/18/23<br>Revised QTY    | Δ1<br>for MR Revisions                                                                                           |              |          |                                                                                                                                                                                        |                                                                                                                                                                                                                                                                                                                                                                                           |
| Item Quantity: | 36367 sq ft                |                                                                                                                  | Area Qty(s   | 5):      | GR: 35994 • STE                                                                                                                                                                        | : 373                                                                                                                                                                                                                                                                                                                                                                                     |
|                |                            |                                                                                                                  | Room Qty     | (s):     | K2R(108): 216 •<br>S1L(93): 93 • K1<br>K1R(121): 2783<br>805 • K4R(116):<br>K5R(121): 2904<br>1089 • K8L(121)<br>K9R(141): 141 •<br>4114 • QQ2L(12<br>QQ3R(121): 193<br>QQ5L(121): 290 | <pre>L06 • ADA-K1R(110): 770 • ADA-<br/>ADA-K3R(129): 129 • ADA-<br/>L0L(121): 242 • K1L(121): 2783 •<br/>• K2R(141): 423 • K3R(115):<br/>348 • K5L(121): 2541 •<br/>• K7L(121): 726 • K7R(121):<br/>1452 • K8R(121): 847 •<br/>QQ1L(121): 2904 • QQ1R(121):<br/>1): 605 • QQ3L(121): 605 •<br/>16 • QQ4R(144): 144 •<br/>4 • QQ5R(121): 2420 •<br/>7 • S1L(93): 93 • S2R(97): 97 •</pre> |
| Manufacturer:  | Area Enviro                | nments                                                                                                           | Source:      | Allan k  | night                                                                                                                                                                                  |                                                                                                                                                                                                                                                                                                                                                                                           |
| Address:       | 1 Malcolm A<br>Minneapolis | Ave SE<br>5 MN 55414-                                                                                            | Address:     | Suite    | urtle Creek Boule<br>101<br>TX 75207-                                                                                                                                                  | evard                                                                                                                                                                                                                                                                                                                                                                                     |
| Phone:         | (612) 315-6                | 5260                                                                                                             | Phone:       | (214)    | 741-2227                                                                                                                                                                               |                                                                                                                                                                                                                                                                                                                                                                                           |
| Fax:           | (612) 672-0                | )411                                                                                                             | Fax:         | (214)    | 741-2238                                                                                                                                                                               | Mobile: (214) 632-7777                                                                                                                                                                                                                                                                                                                                                                    |
| Contact:       | Amy Jo Full                | er                                                                                                               | Contact:     | Brian    | Hackfeld                                                                                                                                                                               |                                                                                                                                                                                                                                                                                                                                                                                           |
| E-mail:        |                            |                                                                                                                  | E-mail:      | bhack    | feld@allan-knigh                                                                                                                                                                       | nt.com                                                                                                                                                                                                                                                                                                                                                                                    |
| Web:           |                            |                                                                                                                  | Web:         | https:   | //allan-knight.co                                                                                                                                                                      | m/                                                                                                                                                                                                                                                                                                                                                                                        |
| Description:   |                            | 54/53-003-024<br>Abstract mural with colors and sha                                                              | ades of gree | n and ne | eutrals                                                                                                                                                                                |                                                                                                                                                                                                                                                                                                                                                                                           |
| Pattern Number | :                          | EB-13                                                                                                            |              |          |                                                                                                                                                                                        |                                                                                                                                                                                                                                                                                                                                                                                           |
| Pattern Name:  |                            | No. 855                                                                                                          |              |          |                                                                                                                                                                                        |                                                                                                                                                                                                                                                                                                                                                                                           |
| Type:          |                            | II                                                                                                               |              |          |                                                                                                                                                                                        |                                                                                                                                                                                                                                                                                                                                                                                           |
| Weight:        |                            | 20 OZ/LYD                                                                                                        |              |          |                                                                                                                                                                                        |                                                                                                                                                                                                                                                                                                                                                                                           |
| Content:       |                            | Canvas Type II                                                                                                   |              |          |                                                                                                                                                                                        |                                                                                                                                                                                                                                                                                                                                                                                           |
| Backing:       |                            | Non - Woven                                                                                                      |              |          |                                                                                                                                                                                        |                                                                                                                                                                                                                                                                                                                                                                                           |
| Fire Rating:   |                            | Class A - ASTM E84                                                                                               |              |          |                                                                                                                                                                                        |                                                                                                                                                                                                                                                                                                                                                                                           |
| Notes:         |                            | Mural divided into 4 panels at 96"<br>Install Size: 180"W x 96"H<br>Total Size: 205.5"W x 102"H<br>Chosen design | Н            |          |                                                                                                                                                                                        |                                                                                                                                                                                                                                                                                                                                                                                           |