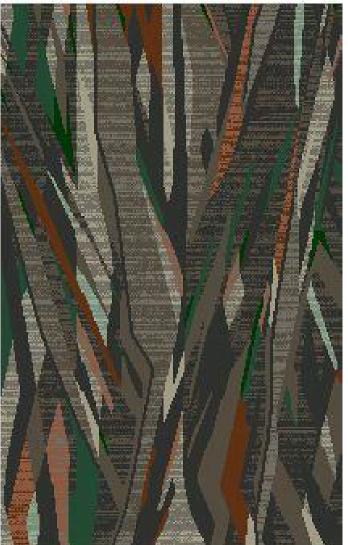

|                |                            |                                                                                                                  | Item Num     | ber:     | WC-53                                                                                                                                                                                  |                                                                                                                                                                                                                                                                                                                                                                                           |
|----------------|----------------------------|------------------------------------------------------------------------------------------------------------------|--------------|----------|----------------------------------------------------------------------------------------------------------------------------------------------------------------------------------------|-------------------------------------------------------------------------------------------------------------------------------------------------------------------------------------------------------------------------------------------------------------------------------------------------------------------------------------------------------------------------------------------|
| Project #:     | STT-2023                   |                                                                                                                  | Item Desc    | ription: | Headboard M<br>Guestroom                                                                                                                                                               | lural @ Suites and                                                                                                                                                                                                                                                                                                                                                                        |
| Issue Date:    | 05/19/23                   |                                                                                                                  |              |          |                                                                                                                                                                                        |                                                                                                                                                                                                                                                                                                                                                                                           |
| Revision(s):   | 08/18/23<br>Revised QTY    | Δ1<br>for MR Revisions                                                                                           |              |          |                                                                                                                                                                                        |                                                                                                                                                                                                                                                                                                                                                                                           |
| Item Quantity: | 36367 sq ft                |                                                                                                                  | Area Qty(s   | 5):      | GR: 35994 • STE                                                                                                                                                                        | : 373                                                                                                                                                                                                                                                                                                                                                                                     |
|                |                            |                                                                                                                  | Room Qty     | (s):     | K2R(108): 216 •<br>S1L(93): 93 • K1<br>K1R(121): 2783<br>805 • K4R(116):<br>K5R(121): 2904<br>1089 • K8L(121)<br>K9R(141): 141 •<br>4114 • QQ2L(12<br>QQ3R(121): 193<br>QQ5L(121): 290 | <pre>L06 • ADA-K1R(110): 770 • ADA-<br/>ADA-K3R(129): 129 • ADA-<br/>L0L(121): 242 • K1L(121): 2783 •<br/>• K2R(141): 423 • K3R(115):<br/>348 • K5L(121): 2541 •<br/>• K7L(121): 726 • K7R(121):<br/>1452 • K8R(121): 847 •<br/>QQ1L(121): 2904 • QQ1R(121):<br/>1): 605 • QQ3L(121): 605 •<br/>16 • QQ4R(144): 144 •<br/>4 • QQ5R(121): 2420 •<br/>7 • S1L(93): 93 • S2R(97): 97 •</pre> |
| Manufacturer:  | Area Enviro                | nments                                                                                                           | Source:      | Allan k  | night                                                                                                                                                                                  |                                                                                                                                                                                                                                                                                                                                                                                           |
| Address:       | 1 Malcolm A<br>Minneapolis | Ave SE<br>5 MN 55414-                                                                                            | Address:     | Suite    | urtle Creek Boule<br>101<br>TX 75207-                                                                                                                                                  | evard                                                                                                                                                                                                                                                                                                                                                                                     |
| Phone:         | (612) 315-6                | 5260                                                                                                             | Phone:       | (214)    | 741-2227                                                                                                                                                                               |                                                                                                                                                                                                                                                                                                                                                                                           |
| Fax:           | (612) 672-0                | )411                                                                                                             | Fax:         | (214)    | 741-2238                                                                                                                                                                               | Mobile: (214) 632-7777                                                                                                                                                                                                                                                                                                                                                                    |
| Contact:       | Amy Jo Full                | er                                                                                                               | Contact:     | Brian    | Hackfeld                                                                                                                                                                               |                                                                                                                                                                                                                                                                                                                                                                                           |
| E-mail:        |                            |                                                                                                                  | E-mail:      | bhack    | feld@allan-knigh                                                                                                                                                                       | nt.com                                                                                                                                                                                                                                                                                                                                                                                    |
| Web:           |                            |                                                                                                                  | Web:         | https:   | //allan-knight.co                                                                                                                                                                      | m/                                                                                                                                                                                                                                                                                                                                                                                        |
| Description:   |                            | 54/53-003-024<br>Abstract mural with colors and sha                                                              | ades of gree | n and ne | eutrals                                                                                                                                                                                |                                                                                                                                                                                                                                                                                                                                                                                           |
| Pattern Number | :                          | EB-13                                                                                                            |              |          |                                                                                                                                                                                        |                                                                                                                                                                                                                                                                                                                                                                                           |
| Pattern Name:  |                            | No. 855                                                                                                          |              |          |                                                                                                                                                                                        |                                                                                                                                                                                                                                                                                                                                                                                           |
| Type:          |                            | II                                                                                                               |              |          |                                                                                                                                                                                        |                                                                                                                                                                                                                                                                                                                                                                                           |
| Weight:        |                            | 20 OZ/LYD                                                                                                        |              |          |                                                                                                                                                                                        |                                                                                                                                                                                                                                                                                                                                                                                           |
| Content:       |                            | Canvas Type II                                                                                                   |              |          |                                                                                                                                                                                        |                                                                                                                                                                                                                                                                                                                                                                                           |
| Backing:       |                            | Non - Woven                                                                                                      |              |          |                                                                                                                                                                                        |                                                                                                                                                                                                                                                                                                                                                                                           |
| Fire Rating:   |                            | Class A - ASTM E84                                                                                               |              |          |                                                                                                                                                                                        |                                                                                                                                                                                                                                                                                                                                                                                           |
| Notes:         |                            | Mural divided into 4 panels at 96"<br>Install Size: 180"W x 96"H<br>Total Size: 205.5"W x 102"H<br>Chosen design | Н            |          |                                                                                                                                                                                        |                                                                                                                                                                                                                                                                                                                                                                                           |