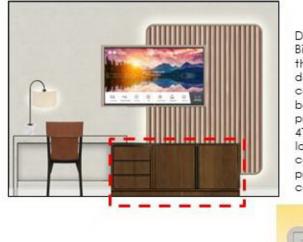

|                                           |                                                                                                                                                                                                                                                                                                                                                                                                                                                                                           | Item Number:                                                                                                                                                                                                                                                                                                                                                                                                                                                                                                                                                                                     | GR-107-CG                                                                                                                                                                                                                                                                                                                                                                                                                                                                                                                                                                                                                                                                                                                                                                                      |
|-------------------------------------------|-------------------------------------------------------------------------------------------------------------------------------------------------------------------------------------------------------------------------------------------------------------------------------------------------------------------------------------------------------------------------------------------------------------------------------------------------------------------------------------------|--------------------------------------------------------------------------------------------------------------------------------------------------------------------------------------------------------------------------------------------------------------------------------------------------------------------------------------------------------------------------------------------------------------------------------------------------------------------------------------------------------------------------------------------------------------------------------------------------|------------------------------------------------------------------------------------------------------------------------------------------------------------------------------------------------------------------------------------------------------------------------------------------------------------------------------------------------------------------------------------------------------------------------------------------------------------------------------------------------------------------------------------------------------------------------------------------------------------------------------------------------------------------------------------------------------------------------------------------------------------------------------------------------|
| Project #:<br>Issue Date:<br>Revision(s): | STT-2023         04/28/23         08/18/23       △ 1         Revised QTY for MR Replacements                                                                                                                                                                                                                                                                                                                                                                                              | Item Description:<br>Area Name:                                                                                                                                                                                                                                                                                                                                                                                                                                                                                                                                                                  | Right Hospitality Casegood Unit<br>Guestrooms                                                                                                                                                                                                                                                                                                                                                                                                                                                                                                                                                                                                                                                                                                                                                  |
| Item Quantity:                            | 142 ea                                                                                                                                                                                                                                                                                                                                                                                                                                                                                    | Room Qty(s):                                                                                                                                                                                                                                                                                                                                                                                                                                                                                                                                                                                     | ADA-K1R(1): 7 • ADA-K2R(1): 2 • K1R(1): 23 •<br>K5R(1): 24 • K7R(1): 9 • K8R(1): 7 • QQ1R(1):<br>34 • QQ3R(1): 16 • QQ4R(1): 1 • QQ5R(1): 20                                                                                                                                                                                                                                                                                                                                                                                                                                                                                                                                                                                                                                                   |
| Manufacturer:                             | ТВВ                                                                                                                                                                                                                                                                                                                                                                                                                                                                                       | Source: TBB                                                                                                                                                                                                                                                                                                                                                                                                                                                                                                                                                                                      |                                                                                                                                                                                                                                                                                                                                                                                                                                                                                                                                                                                                                                                                                                                                                                                                |
| Address:                                  |                                                                                                                                                                                                                                                                                                                                                                                                                                                                                           | Address:                                                                                                                                                                                                                                                                                                                                                                                                                                                                                                                                                                                         |                                                                                                                                                                                                                                                                                                                                                                                                                                                                                                                                                                                                                                                                                                                                                                                                |
| Phone:<br>Fax:<br>Contact:                |                                                                                                                                                                                                                                                                                                                                                                                                                                                                                           | Phone:<br>Fax:<br>Contact:                                                                                                                                                                                                                                                                                                                                                                                                                                                                                                                                                                       |                                                                                                                                                                                                                                                                                                                                                                                                                                                                                                                                                                                                                                                                                                                                                                                                |
| E-mail:<br>Web:                           |                                                                                                                                                                                                                                                                                                                                                                                                                                                                                           | E-mail:<br>Web:                                                                                                                                                                                                                                                                                                                                                                                                                                                                                                                                                                                  |                                                                                                                                                                                                                                                                                                                                                                                                                                                                                                                                                                                                                                                                                                                                                                                                |
| Description:                              | and concept image.<br>Desk to have a thick quartz top<br>Waterfall edge at end of desk, w<br>Power strip to be on overlapping<br>grommet located at back corner<br>privacy panel, with grommet at<br>Hospitality unit to house fridge v<br>out shelves that accommodates<br>review, ensure sizing fits all ame<br>also 3 drawers: the safe is locate<br>drawers for guest use.<br>MFR to maximize space of interi<br>soft close. CG to be in the darke<br>submit wood finish for designer | it that includes all com<br>, and illuminated TV part<br>w/ mitered edges that<br>with stone continuous to<br>g edge profile of desk.(<br>for desk lamp cord MG<br>rear for cord MGMT.<br>w/in cabinet.(^2) The<br>the ice bucket, coffee,<br>enities. MFR to maximized<br>w/in 1 drawer, and<br>or drawers. Drawer gli<br>er wood tone to match<br>approval.Top of CG to<br>of desk on CG unit. M<br>re in an matte black fir<br>ware for designer appro-<br>nd all edges. LED lighti<br>panel.(^4) Completed<br>rounded corner detail<br>nt to flat panel, with in<br>the around TV and incre- | <ul> <li>anel. Refer to attached drawings</li> <li>overlaps the hospitality unit.</li> <li>to inside edge- see images.</li> <li>(^1) Stainless steel metal</li> <li>GMT. Desk to include removable</li> <li>other cabinet includes two pull</li> <li>tray and Marriott box. Per MR</li> <li>ze shelf height of tray. There are</li> <li>the other 2 are operable</li> <li>des are to be side mounted and</li> <li>Wilsonart 7987-38. MFR to re-</li> <li>be quartz (Silestone Unsui</li> <li>IFR to source hardware to match</li> <li>hish. MFR to submit picture</li> <li>bval.(^3)</li> <li>ng to be recessed and backlit</li> <li>w/ a flat tambour detail set</li> <li>wood finish to match</li> <li>bereased off center alignment to</li> <li>bease to 55" brand standard.(^5)</li> </ul> |

|                  |                |                                                                                                                       |                                                                                                                                                             | Item Number:                                                                                                                                                                                    | GR-107-CG                                                                                                                                    |
|------------------|----------------|-----------------------------------------------------------------------------------------------------------------------|-------------------------------------------------------------------------------------------------------------------------------------------------------------|-------------------------------------------------------------------------------------------------------------------------------------------------------------------------------------------------|----------------------------------------------------------------------------------------------------------------------------------------------|
| Project #:       | STT-2023       |                                                                                                                       |                                                                                                                                                             | Item Description:                                                                                                                                                                               | Right Hospitality Casegood Unit                                                                                                              |
| Issue Date:      | 04/28/23       |                                                                                                                       |                                                                                                                                                             | Area Name:                                                                                                                                                                                      | Guestrooms                                                                                                                                   |
| Revision(s):     | 08/18/23       | Δ1                                                                                                                    |                                                                                                                                                             |                                                                                                                                                                                                 |                                                                                                                                              |
| Item Quantity:   | 142 ea         |                                                                                                                       |                                                                                                                                                             |                                                                                                                                                                                                 |                                                                                                                                              |
|                  |                |                                                                                                                       |                                                                                                                                                             | Room Qty(s):                                                                                                                                                                                    | ADA-K1R(1): 7 • ADA-K2R(1): 2 • K1R(1): 23 •<br>K5R(1): 24 • K7R(1): 9 • K8R(1): 7 • QQ1R(1):<br>34 • QQ3R(1): 16 • QQ4R(1): 1 • QQ5R(1): 20 |
| Manufacturer:    | TBB            |                                                                                                                       |                                                                                                                                                             | Source: TBB                                                                                                                                                                                     |                                                                                                                                              |
| Width:           |                | 10'-2"                                                                                                                |                                                                                                                                                             |                                                                                                                                                                                                 |                                                                                                                                              |
| Depth:           |                | 24"                                                                                                                   |                                                                                                                                                             |                                                                                                                                                                                                 |                                                                                                                                              |
| Height:          |                | 7'-1"                                                                                                                 |                                                                                                                                                             |                                                                                                                                                                                                 |                                                                                                                                              |
| Top Mat'l/Finish | :              | Silestone Ur                                                                                                          | sui 2cm (hospita                                                                                                                                            | lity CG unit) and Caesarst                                                                                                                                                                      | one Bianco Drift 2cm (Desk)                                                                                                                  |
| Base Mat'l/Finis |                | Stained woo                                                                                                           | to match Wilso                                                                                                                                              |                                                                                                                                                                                                 | 8 (hospitality CG unit) and                                                                                                                  |
| Edge Detail:     |                | As Noted                                                                                                              |                                                                                                                                                             |                                                                                                                                                                                                 |                                                                                                                                              |
| Hardware Style:  | :              | Full length f                                                                                                         | nger pull                                                                                                                                                   |                                                                                                                                                                                                 |                                                                                                                                              |
| Hardware Finish  | n:             | Matte Black                                                                                                           | MFR to submit s                                                                                                                                             | sample)                                                                                                                                                                                         |                                                                                                                                              |
| Hardware Size:   |                | Height of do                                                                                                          | ors/ 10" pulls at                                                                                                                                           | drawers                                                                                                                                                                                         |                                                                                                                                              |
| Direction of Gra | in:            | Vertical                                                                                                              |                                                                                                                                                             |                                                                                                                                                                                                 |                                                                                                                                              |
| Wood Species:    |                | Quarter Sav                                                                                                           | n, White Oak                                                                                                                                                |                                                                                                                                                                                                 |                                                                                                                                              |
| COM/COL:         |                |                                                                                                                       |                                                                                                                                                             |                                                                                                                                                                                                 | rn: GOH32366030; Luana;<br>: Osnaburg; Fire Rating: ASTM -                                                                                   |
| Notes:           |                | located at tl<br>(2) MFR to<br>(3) MFR to<br>(4) MFR to<br>Light will plu<br>(5) TV pane<br>support pan<br>TV and MOI | e back corner of<br>nsure proper ver<br>ubmit picture an<br>ource seamless I<br>g into power uni<br>to be cleat mou<br>el and placement<br>-902-TV for TV { | desk for wire MGMT.<br>ntilation and wire MGMT f<br>d/or physical sample of H<br>LED strip light to be 2700<br>its.<br>nted to wall. MFR is respond<br>to not interfere w/ wire l<br>& Bracket. |                                                                                                                                              |
|                  |                |                                                                                                                       |                                                                                                                                                             | ce installed. CG to appear                                                                                                                                                                      |                                                                                                                                              |
| Required Item(s  | s) for Designe | er Approval P                                                                                                         | or to Fabricatior                                                                                                                                           | ו:                                                                                                                                                                                              | Prepared By: EN                                                                                                                              |
| Seaming Diag     | gram 🗌 🤅       | Strike-Off                                                                                                            | Finish Sample                                                                                                                                               | Cutting Shop                                                                                                                                                                                    | Dwgs 🗌 Prototype 🗌 Flame Certificate                                                                                                         |

Desk to have a thick quartz (Caesarstone Bianco Drift 2cm) top w/ mitered edges that overlaps the hospitality unit. End of desk to have a waterfall edge, with stone continuous to inside edge. Power strip to be on overlapping edge profile. MFR to provide the Metro Light and Power units (1) 4TG1-AUAR-G1AB. Stainless steel grommet located at the back corner for desk lamp cord MGMT. Desk to include removable privacy panel, with grommet at rear for cord MGMT.

## Item Quantity: 142 ea

| (             | 142 ea                                                                                                                                                                                                                                                                                                                                                                                                                                                                                                                                                              | Room Qty                                                                                                                                                                                                                                                                                                                                                                                                                                                                                                                                                                                                                                                                                                                                                                                                                                                                                                                                                                                                                                                                                                                                                                                                                                                                                                                                                                                                                                                                                                                                                                                                                                                                                                                                                                                                                                                                                                                                                                                                                                                                                                                                                                                                          | (s):                                        | ADA-K1R(1): 7 • ADA-K2R(1): 2 • K1R(1): 23 •<br>K5R(1): 24 • K7R(1): 9 • K8R(1): 7 • QQ1R(1):<br>34 • QQ3R(1): 16 • QQ4R(1): 1 • QQ5R(1): 20                                                                  |
|---------------|---------------------------------------------------------------------------------------------------------------------------------------------------------------------------------------------------------------------------------------------------------------------------------------------------------------------------------------------------------------------------------------------------------------------------------------------------------------------------------------------------------------------------------------------------------------------|-------------------------------------------------------------------------------------------------------------------------------------------------------------------------------------------------------------------------------------------------------------------------------------------------------------------------------------------------------------------------------------------------------------------------------------------------------------------------------------------------------------------------------------------------------------------------------------------------------------------------------------------------------------------------------------------------------------------------------------------------------------------------------------------------------------------------------------------------------------------------------------------------------------------------------------------------------------------------------------------------------------------------------------------------------------------------------------------------------------------------------------------------------------------------------------------------------------------------------------------------------------------------------------------------------------------------------------------------------------------------------------------------------------------------------------------------------------------------------------------------------------------------------------------------------------------------------------------------------------------------------------------------------------------------------------------------------------------------------------------------------------------------------------------------------------------------------------------------------------------------------------------------------------------------------------------------------------------------------------------------------------------------------------------------------------------------------------------------------------------------------------------------------------------------------------------------------------------|---------------------------------------------|---------------------------------------------------------------------------------------------------------------------------------------------------------------------------------------------------------------|
| Manufacturer: | ТВВ                                                                                                                                                                                                                                                                                                                                                                                                                                                                                                                                                                 | Source:                                                                                                                                                                                                                                                                                                                                                                                                                                                                                                                                                                                                                                                                                                                                                                                                                                                                                                                                                                                                                                                                                                                                                                                                                                                                                                                                                                                                                                                                                                                                                                                                                                                                                                                                                                                                                                                                                                                                                                                                                                                                                                                                                                                                           | TBB                                         |                                                                                                                                                                                                               |
|               | Hospitality unit to house refrig<br>other cabinet door includes to<br>accommodates the ice buck<br>box. MFR to maximize shelf sp<br>tray. MFR to ensure proper ve<br>all equip. and devices. There<br>located w/in bottom drawer,<br>operable drawers for guest us<br>interior drawers. Drawer glide<br>and soft close. CG to be finish<br>to match Wilsonart 7987-38. M<br>for designer approval (to mat<br>to be back painted bronze gl<br>source hardware in a matte black<br>picture and/or physical samp<br>approval. MFR to ensure all an<br>desired location | wo pull out shelves that<br>et, coffee, tray and Marrio<br>ace, depth and height of<br>intilation and wire MGMT fo<br>is also 3 drawers: the safe is<br>and the other 2 are<br>se. MFR to maximize space<br>s are to be side mounted<br>ned in the darker wood ton<br>MFR to re-submit wood finish<br>to Kimball finish). Top of CC<br>ass for durability. MFR to<br>escription of full length finge<br>sk finish. MFR to submit<br>le of hardware for designe<br>menities + components fit in<br>state of the state of the state of the state<br>state of the state of the state of the state<br>state of the state of the state of the state<br>state of the state of the state of the state<br>state of the state of the state of the state<br>state of the state of the state of the state<br>state of the state of the state of the state of the state<br>state of the state of the state of the state of the state<br>state of the state of the state of the state of the state<br>state of the state of the state of the state of the state<br>state of the state of the state of the state of the state of the state<br>state of the state of the state of the state of the state of the state<br>state of the state | ht of e g f f f f f f f f f f f f f f f f f | RCNZE<br>COLORED<br>GLASS TOP       WOOD FINISH         WOOD FINISH       WOOD FINISH         WOOD FINISH       WOOD FINISH         DEWER HARDWARE       WOOD FINISH         DEWER HARDWARE       WOOD FINISH |
|               |                                                                                                                                                                                                                                                                                                                                                                                                                                                                                                                                                                     | KIGHT HOSTHALTT U                                                                                                                                                                                                                                                                                                                                                                                                                                                                                                                                                                                                                                                                                                                                                                                                                                                                                                                                                                                                                                                                                                                                                                                                                                                                                                                                                                                                                                                                                                                                                                                                                                                                                                                                                                                                                                                                                                                                                                                                                                                                                                                                                                                                 | 111                                         |                                                                                                                                                                                                               |