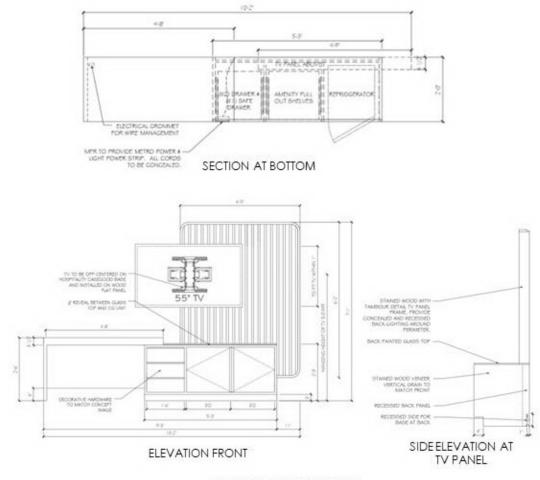

|                                           |                                                                                                                                                                                                                                                                                                                                                                                                                                                                                           | Item Number:                                                                                                                                                                                                                                                                                                                                                                                                                                                                                                                                                                                     | GR-107-CG                                                                                                                                                                                                                                                                                                                                                                                                                                                                                                                                                                                                                                                                                                                                                                                      |
|-------------------------------------------|-------------------------------------------------------------------------------------------------------------------------------------------------------------------------------------------------------------------------------------------------------------------------------------------------------------------------------------------------------------------------------------------------------------------------------------------------------------------------------------------|--------------------------------------------------------------------------------------------------------------------------------------------------------------------------------------------------------------------------------------------------------------------------------------------------------------------------------------------------------------------------------------------------------------------------------------------------------------------------------------------------------------------------------------------------------------------------------------------------|------------------------------------------------------------------------------------------------------------------------------------------------------------------------------------------------------------------------------------------------------------------------------------------------------------------------------------------------------------------------------------------------------------------------------------------------------------------------------------------------------------------------------------------------------------------------------------------------------------------------------------------------------------------------------------------------------------------------------------------------------------------------------------------------|
| Project #:<br>Issue Date:<br>Revision(s): | STT-2023         04/28/23         08/18/23       △ 1         Revised QTY for MR Replacements                                                                                                                                                                                                                                                                                                                                                                                              | Item Description:<br>Area Name:                                                                                                                                                                                                                                                                                                                                                                                                                                                                                                                                                                  | Right Hospitality Casegood Unit<br>Guestrooms                                                                                                                                                                                                                                                                                                                                                                                                                                                                                                                                                                                                                                                                                                                                                  |
| Item Quantity:                            | 142 ea                                                                                                                                                                                                                                                                                                                                                                                                                                                                                    | Room Qty(s):                                                                                                                                                                                                                                                                                                                                                                                                                                                                                                                                                                                     | ADA-K1R(1): 7 • ADA-K2R(1): 2 • K1R(1): 23 •<br>K5R(1): 24 • K7R(1): 9 • K8R(1): 7 • QQ1R(1):<br>34 • QQ3R(1): 16 • QQ4R(1): 1 • QQ5R(1): 20                                                                                                                                                                                                                                                                                                                                                                                                                                                                                                                                                                                                                                                   |
| Manufacturer:                             | ТВВ                                                                                                                                                                                                                                                                                                                                                                                                                                                                                       | Source: TBB                                                                                                                                                                                                                                                                                                                                                                                                                                                                                                                                                                                      |                                                                                                                                                                                                                                                                                                                                                                                                                                                                                                                                                                                                                                                                                                                                                                                                |
| Address:                                  |                                                                                                                                                                                                                                                                                                                                                                                                                                                                                           | Address:                                                                                                                                                                                                                                                                                                                                                                                                                                                                                                                                                                                         |                                                                                                                                                                                                                                                                                                                                                                                                                                                                                                                                                                                                                                                                                                                                                                                                |
| Phone:<br>Fax:<br>Contact:                |                                                                                                                                                                                                                                                                                                                                                                                                                                                                                           | Phone:<br>Fax:<br>Contact:                                                                                                                                                                                                                                                                                                                                                                                                                                                                                                                                                                       |                                                                                                                                                                                                                                                                                                                                                                                                                                                                                                                                                                                                                                                                                                                                                                                                |
| E-mail:<br>Web:                           |                                                                                                                                                                                                                                                                                                                                                                                                                                                                                           | E-mail:<br>Web:                                                                                                                                                                                                                                                                                                                                                                                                                                                                                                                                                                                  |                                                                                                                                                                                                                                                                                                                                                                                                                                                                                                                                                                                                                                                                                                                                                                                                |
| Description:                              | and concept image.<br>Desk to have a thick quartz top<br>Waterfall edge at end of desk, w<br>Power strip to be on overlapping<br>grommet located at back corner<br>privacy panel, with grommet at<br>Hospitality unit to house fridge v<br>out shelves that accommodates<br>review, ensure sizing fits all ame<br>also 3 drawers: the safe is locate<br>drawers for guest use.<br>MFR to maximize space of interi<br>soft close. CG to be in the darke<br>submit wood finish for designer | it that includes all com<br>, and illuminated TV part<br>w/ mitered edges that<br>with stone continuous to<br>g edge profile of desk.(<br>for desk lamp cord MG<br>rear for cord MGMT.<br>w/in cabinet.(^2) The<br>the ice bucket, coffee,<br>enities. MFR to maximized<br>w/in 1 drawer, and<br>or drawers. Drawer gli<br>er wood tone to match<br>approval.Top of CG to<br>of desk on CG unit. M<br>re in an matte black fir<br>ware for designer appro-<br>nd all edges. LED lighti<br>panel.(^4) Completed<br>rounded corner detail<br>nt to flat panel, with in<br>the around TV and incre- | <ul> <li>anel. Refer to attached drawings</li> <li>overlaps the hospitality unit.</li> <li>to inside edge- see images.</li> <li>(^1) Stainless steel metal</li> <li>GMT. Desk to include removable</li> <li>other cabinet includes two pull</li> <li>tray and Marriott box. Per MR</li> <li>ze shelf height of tray. There are</li> <li>the other 2 are operable</li> <li>des are to be side mounted and</li> <li>Wilsonart 7987-38. MFR to re-</li> <li>be quartz (Silestone Unsui</li> <li>IFR to source hardware to match</li> <li>hish. MFR to submit picture</li> <li>bval.(^3)</li> <li>ng to be recessed and backlit</li> <li>w/ a flat tambour detail set</li> <li>wood finish to match</li> <li>bereased off center alignment to</li> <li>bease to 55" brand standard.(^5)</li> </ul> |

|                  |                |                                                                                                                       |                                                                                                                                                             | Item Number:                                                                                                                                                                                    | GR-107-CG                                                                                                                                    |
|------------------|----------------|-----------------------------------------------------------------------------------------------------------------------|-------------------------------------------------------------------------------------------------------------------------------------------------------------|-------------------------------------------------------------------------------------------------------------------------------------------------------------------------------------------------|----------------------------------------------------------------------------------------------------------------------------------------------|
| Project #:       | STT-2023       |                                                                                                                       |                                                                                                                                                             | Item Description:                                                                                                                                                                               | Right Hospitality Casegood Unit                                                                                                              |
| Issue Date:      | 04/28/23       |                                                                                                                       |                                                                                                                                                             | Area Name:                                                                                                                                                                                      | Guestrooms                                                                                                                                   |
| Revision(s):     | 08/18/23       | Δ1                                                                                                                    |                                                                                                                                                             |                                                                                                                                                                                                 |                                                                                                                                              |
| Item Quantity:   | 142 ea         |                                                                                                                       |                                                                                                                                                             |                                                                                                                                                                                                 |                                                                                                                                              |
|                  |                |                                                                                                                       |                                                                                                                                                             | Room Qty(s):                                                                                                                                                                                    | ADA-K1R(1): 7 • ADA-K2R(1): 2 • K1R(1): 23 •<br>K5R(1): 24 • K7R(1): 9 • K8R(1): 7 • QQ1R(1):<br>34 • QQ3R(1): 16 • QQ4R(1): 1 • QQ5R(1): 20 |
| Manufacturer:    | TBB            |                                                                                                                       |                                                                                                                                                             | Source: TBB                                                                                                                                                                                     |                                                                                                                                              |
| Width:           |                | 10'-2"                                                                                                                |                                                                                                                                                             |                                                                                                                                                                                                 |                                                                                                                                              |
| Depth:           |                | 24"                                                                                                                   |                                                                                                                                                             |                                                                                                                                                                                                 |                                                                                                                                              |
| Height:          |                | 7'-1"                                                                                                                 |                                                                                                                                                             |                                                                                                                                                                                                 |                                                                                                                                              |
| Top Mat'l/Finish | :              | Silestone Ur                                                                                                          | sui 2cm (hospita                                                                                                                                            | lity CG unit) and Caesarst                                                                                                                                                                      | one Bianco Drift 2cm (Desk)                                                                                                                  |
| Base Mat'l/Finis |                | Stained woo                                                                                                           | to match Wilso                                                                                                                                              |                                                                                                                                                                                                 | 8 (hospitality CG unit) and                                                                                                                  |
| Edge Detail:     |                | As Noted                                                                                                              |                                                                                                                                                             |                                                                                                                                                                                                 |                                                                                                                                              |
| Hardware Style:  | :              | Full length f                                                                                                         | nger pull                                                                                                                                                   |                                                                                                                                                                                                 |                                                                                                                                              |
| Hardware Finish  | n:             | Matte Black                                                                                                           | MFR to submit s                                                                                                                                             | sample)                                                                                                                                                                                         |                                                                                                                                              |
| Hardware Size:   |                | Height of do                                                                                                          | ors/ 10" pulls at                                                                                                                                           | drawers                                                                                                                                                                                         |                                                                                                                                              |
| Direction of Gra | in:            | Vertical                                                                                                              |                                                                                                                                                             |                                                                                                                                                                                                 |                                                                                                                                              |
| Wood Species:    |                | Quarter Sav                                                                                                           | n, White Oak                                                                                                                                                |                                                                                                                                                                                                 |                                                                                                                                              |
| COM/COL:         |                |                                                                                                                       |                                                                                                                                                             |                                                                                                                                                                                                 | rn: GOH32366030; Luana;<br>: Osnaburg; Fire Rating: ASTM -                                                                                   |
| Notes:           |                | located at tl<br>(2) MFR to<br>(3) MFR to<br>(4) MFR to<br>Light will plu<br>(5) TV pane<br>support pan<br>TV and MOI | e back corner of<br>nsure proper ver<br>ubmit picture an<br>ource seamless I<br>g into power uni<br>to be cleat mou<br>el and placement<br>-902-TV for TV { | desk for wire MGMT.<br>ntilation and wire MGMT f<br>d/or physical sample of H<br>LED strip light to be 2700<br>its.<br>nted to wall. MFR is respond<br>to not interfere w/ wire l<br>& Bracket. |                                                                                                                                              |
|                  |                |                                                                                                                       |                                                                                                                                                             | ce installed. CG to appear                                                                                                                                                                      |                                                                                                                                              |
| Required Item(s  | s) for Designe | er Approval P                                                                                                         | or to Fabricatior                                                                                                                                           | ו:                                                                                                                                                                                              | Prepared By: EN                                                                                                                              |
| Seaming Diag     | gram 🗌 🤅       | Strike-Off                                                                                                            | Finish Sample                                                                                                                                               | Cutting Shop                                                                                                                                                                                    | Dwgs 🗌 Prototype 🗌 Flame Certificate                                                                                                         |

## Item Quantity: 142 ea

| (             | 142 ea                                                                                                                                                                                                                                                                                                                                                                                                                                                                                                                                                              | Room Qty                                                                                                                                                                                                                                                                                                                                                                                                                                                                                                                                                                                                                                                                                                                                                                                                                                                                                                                                                                                                                                                                                                                                                                                                                                                                                                                                                                                                                                                                                                                                                                                                                                                                                                                                                                                                                                                                                                                                                                                                                                                                                                                                                                                                          | (s):                                        | ADA-K1R(1): 7 • ADA-K2R(1): 2 • K1R(1): 23 •<br>K5R(1): 24 • K7R(1): 9 • K8R(1): 7 • QQ1R(1):<br>34 • QQ3R(1): 16 • QQ4R(1): 1 • QQ5R(1): 20                                                                  |
|---------------|---------------------------------------------------------------------------------------------------------------------------------------------------------------------------------------------------------------------------------------------------------------------------------------------------------------------------------------------------------------------------------------------------------------------------------------------------------------------------------------------------------------------------------------------------------------------|-------------------------------------------------------------------------------------------------------------------------------------------------------------------------------------------------------------------------------------------------------------------------------------------------------------------------------------------------------------------------------------------------------------------------------------------------------------------------------------------------------------------------------------------------------------------------------------------------------------------------------------------------------------------------------------------------------------------------------------------------------------------------------------------------------------------------------------------------------------------------------------------------------------------------------------------------------------------------------------------------------------------------------------------------------------------------------------------------------------------------------------------------------------------------------------------------------------------------------------------------------------------------------------------------------------------------------------------------------------------------------------------------------------------------------------------------------------------------------------------------------------------------------------------------------------------------------------------------------------------------------------------------------------------------------------------------------------------------------------------------------------------------------------------------------------------------------------------------------------------------------------------------------------------------------------------------------------------------------------------------------------------------------------------------------------------------------------------------------------------------------------------------------------------------------------------------------------------|---------------------------------------------|---------------------------------------------------------------------------------------------------------------------------------------------------------------------------------------------------------------|
| Manufacturer: | ТВВ                                                                                                                                                                                                                                                                                                                                                                                                                                                                                                                                                                 | Source:                                                                                                                                                                                                                                                                                                                                                                                                                                                                                                                                                                                                                                                                                                                                                                                                                                                                                                                                                                                                                                                                                                                                                                                                                                                                                                                                                                                                                                                                                                                                                                                                                                                                                                                                                                                                                                                                                                                                                                                                                                                                                                                                                                                                           | TBB                                         |                                                                                                                                                                                                               |
|               | Hospitality unit to house refrig<br>other cabinet door includes to<br>accommodates the ice buck<br>box. MFR to maximize shelf sp<br>tray. MFR to ensure proper ve<br>all equip. and devices. There<br>located w/in bottom drawer,<br>operable drawers for guest us<br>interior drawers. Drawer glide<br>and soft close. CG to be finish<br>to match Wilsonart 7987-38. M<br>for designer approval (to mat<br>to be back painted bronze gl<br>source hardware in a matte black<br>picture and/or physical samp<br>approval. MFR to ensure all an<br>desired location | wo pull out shelves that<br>et, coffee, tray and Marrio<br>ace, depth and height of<br>intilation and wire MGMT fo<br>is also 3 drawers: the safe is<br>and the other 2 are<br>se. MFR to maximize space<br>s are to be side mounted<br>ned in the darker wood ton<br>MFR to re-submit wood finish<br>to Kimball finish). Top of CC<br>ass for durability. MFR to<br>escription of full length finge<br>sk finish. MFR to submit<br>le of hardware for designe<br>menities + components fit in<br>state of the state of the state of the state<br>state of the state of the state of the state<br>state of the state of the state of the state<br>state of the state of the state of the state<br>state of the state of the state of the state<br>state of the state of the state of the state<br>state of the state of the state of the state of the state<br>state of the state of the state of the state of the state<br>state of the state of the state of the state of the state<br>state of the state of the state of the state of the state<br>state of the state of the state of the state of the state of the state<br>state of the state of the state of the state of the state of the state<br>state of the state | ht of e g f f f f f f f f f f f f f f f f f | RCNZE<br>COLORED<br>GLASS TOP       WOOD FINISH         WOOD FINISH       WOOD FINISH         WOOD FINISH       WOOD FINISH         DEWER HARDWARE       WOOD FINISH         DEWER HARDWARE       WOOD FINISH |
|               |                                                                                                                                                                                                                                                                                                                                                                                                                                                                                                                                                                     | KIGHT HOSTHALTT U                                                                                                                                                                                                                                                                                                                                                                                                                                                                                                                                                                                                                                                                                                                                                                                                                                                                                                                                                                                                                                                                                                                                                                                                                                                                                                                                                                                                                                                                                                                                                                                                                                                                                                                                                                                                                                                                                                                                                                                                                                                                                                                                                                                                 | 111                                         |                                                                                                                                                                                                               |