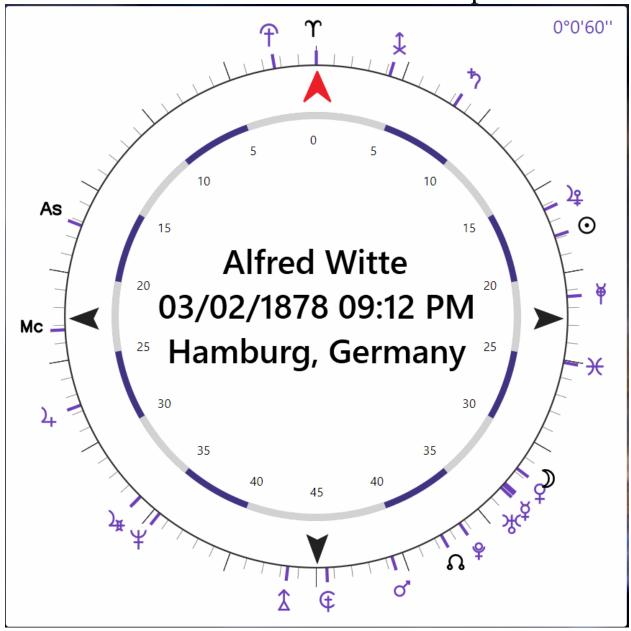

Below you can see a natal chart, graphs and a delineated Aries Point axis point of Alfred Wittes' chart and Aries Point Axis Points.. His halfsums and indirect axis points are all itemized. This is the protocol to follow for every planet, point and eventually questions in Uranian Astrology.

Take note that the definitions I chose to use here are those directly from Rules For Planetary Pictures. I like for us to always begin and then expand upon the actual textbook definitions as per the founders.

The order of the planets should be Aries Point, Ascendant, Meridian, Sun, Moon, Node, Mercury, Venus, Mars, Jupiter, Saturn, Uranus, Neptune, Pluto, Cupido, Hades, Zeus, Kronos, Apollon, Admetos, Vulcanus and Poseidon

## 0° Aries Point

[Aries]

[ Aries -  $0^{\circ}$  ]

[Hades Vulcanus] - 89°29'16" Brute force. The power of evil. Wickedness. Ugliness. Vices. Grave danger. Raw force. Criminals. Mean and brutal acts. Capital crimes. Murder. Slavery. Demonic forces. "The dark powers".