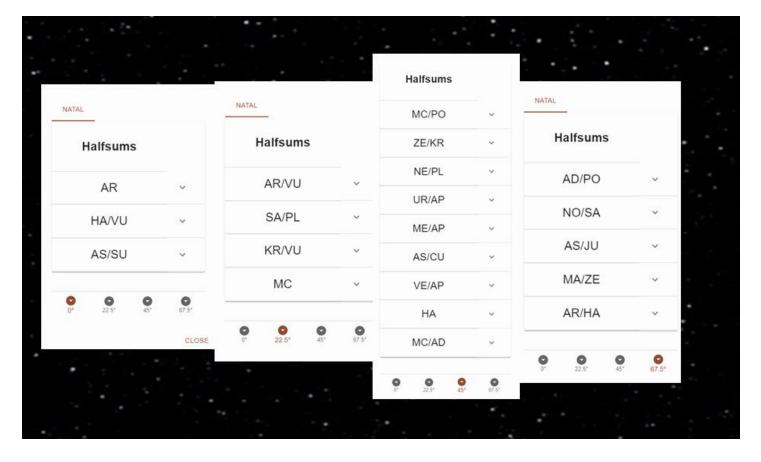

In lieu of reading planets in signs and houses we review axis points. The easiest method for the novice and even the more advanced Uranian is to review the graphs that provide the halfsum list of your planet axis points in their entirely (sans the occasional computer glitch or anomaly).

#### \*The order reading the formulas or planets are as follows:\*

The first two planets (those with a slash) indicating either a midpoint or halfsum are read first followed by the third planet which is the axis focal point planet at the top of graph. Keep in mind that all midpoints or planets that are equidistant to the arrow on the dial are part of the equation or story of said axis point. Two planets that are stand alone are to be read the same as any halfsum. Any singular planets on the axis point are also equal to the actual planet under review.