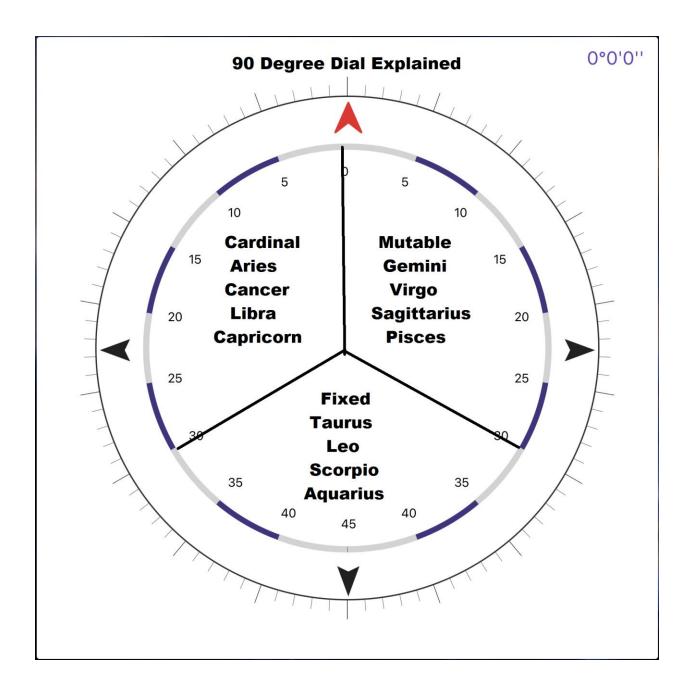

Above is an example of a 4<sup>th</sup> harmonic wheel depicting how we arrange the planets and signs of Western Astrology inside a 90 degree or 4<sup>th</sup> harmonic dial. All of the cardinal signs are placed in their corresponding degrees within the first 30 degrees of the 90 degree or the harmonic dial. We place the fixed signs in the subsequent 30 degrees and the mutable in the final 30 degrees of a 90 degree dial.

All midpoints in the graph are the same on a 1<sup>st</sup>, 4<sup>th</sup> and 16th harmonic charts because when mathematically reduced, they are all equal the same midpoint axis point

When reducing our work from a 360 degree dial to a 90 degree the geometrical alignment of the angles applies with the astronomy of the actual planets and it's

easier to view the hard aspects that connect each other as well as the indirect points. So we divide 360 by 4 and we get 90. We divide 360 by 16 and we get 22.50 (this math is key for predictions).

We use midpoints and symmetrical structures on axis points to evaluate the chart or answer questions. A midpoint is any point where there are planets that are equidistant of a focal point. A half sum is the addition of the degrees of two planets and the subsequent division by two of that number. Do not confuse the two. A midpoint or half sum can both share an axis point with a focal planet, this would be the last planet read in a formula analysis. So when using the formulas or reviewing an axis point the two planets on either side of a slash are your midpoint or half sum and are to be read first and the focal point or single planet in the axis point. Any single planet is the planet that two planets by halfsum or midpoint are equal to and as such is to be read last.