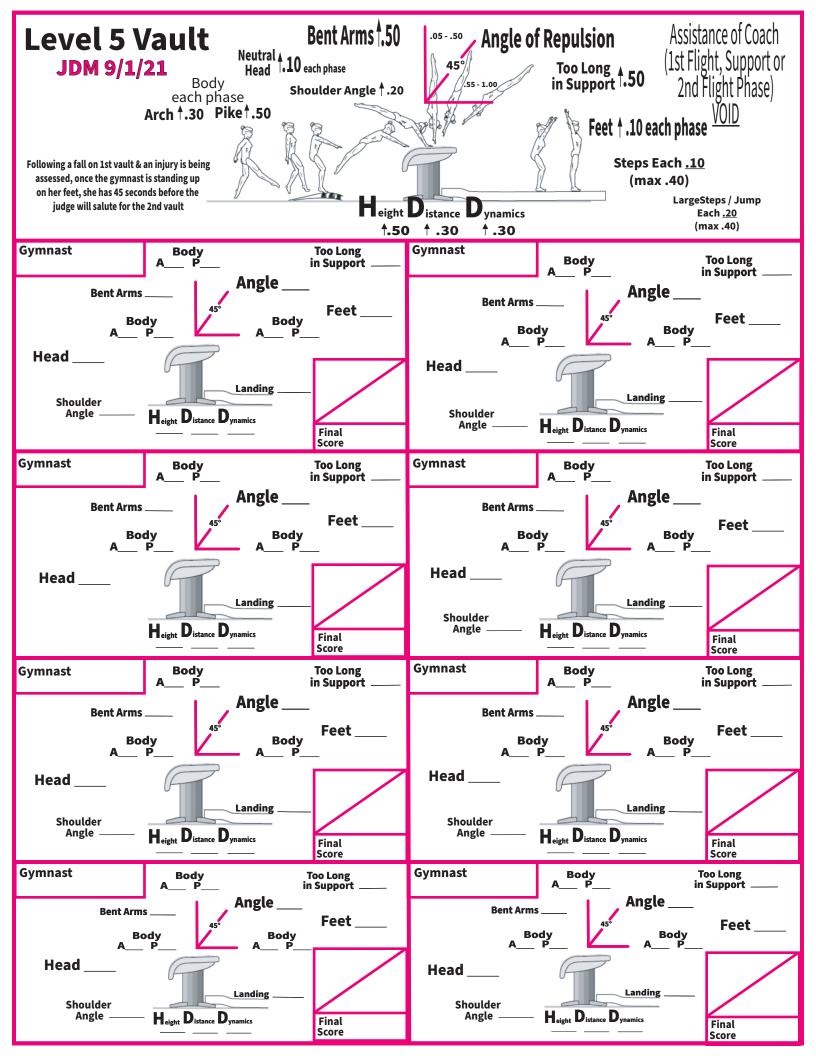

|                      | Final<br>Score     |
| Gymnast |                     |                                |                               |              |                                             |               |                         |                      | Final<br>Score     |
| Gymnast |                     |                                |                               |              |                                             |               |                         |                      | Final              |
|         |                     |                                |                               |              |                                             |               |                         |                      | Final<br>Score     |