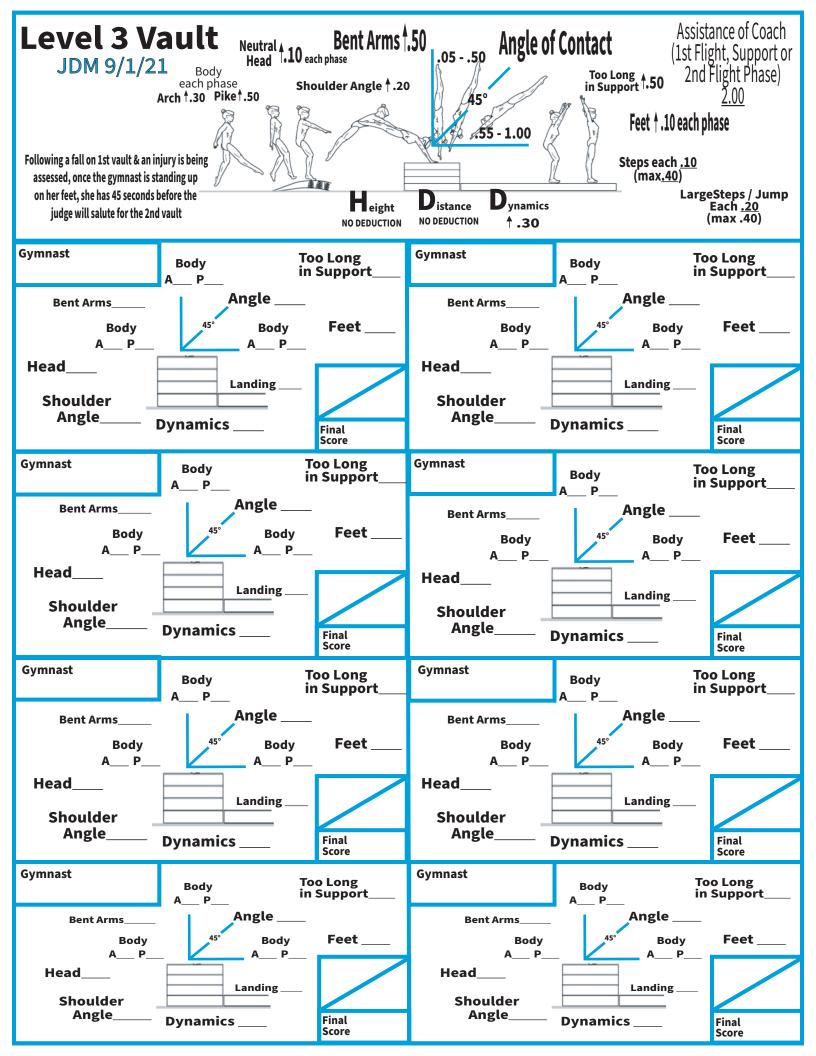

-------------|
| Gymnast                          |                                   |                                |             |             |                         | Final<br>Score                   |
| Gymnast                          |                                   |                                |             |             |                         | Final<br>Score                   |
| Gymnast                          |                                   |                                |             |             |                         | Final<br>Score                   |
| Gymnast                          |                                   |                                |             |             |                         | Final<br>Score                   |







| Level<br>3<br>Bars<br>JDM 9/1/21 | BACK HIP PULLOVER MOUNT  OI  (0.40) | STRADDLE OR PIKE GLIDE KIP MOUNT  (0.60) | CAST (0.20) | BACK HIP<br>CIRCLE<br>(0.40) | BACK HIP<br>CIRCLE<br>(0.40) | FRONT HIP CIRCLE SMALL CAST, RETURN TO FRONT SUPPORT  (0.40) | CAST, SQUAT-ON, STRETCH JUMP DISMOUNT  (0.60) |
|----------------------------------|-------------------------------------|------------------------------------------|-------------|------------------------------|------------------------------|--------------------------------------------------------------|-----------------------------------------------|
| Gymnast                          |                                     |                                          |             |                              |