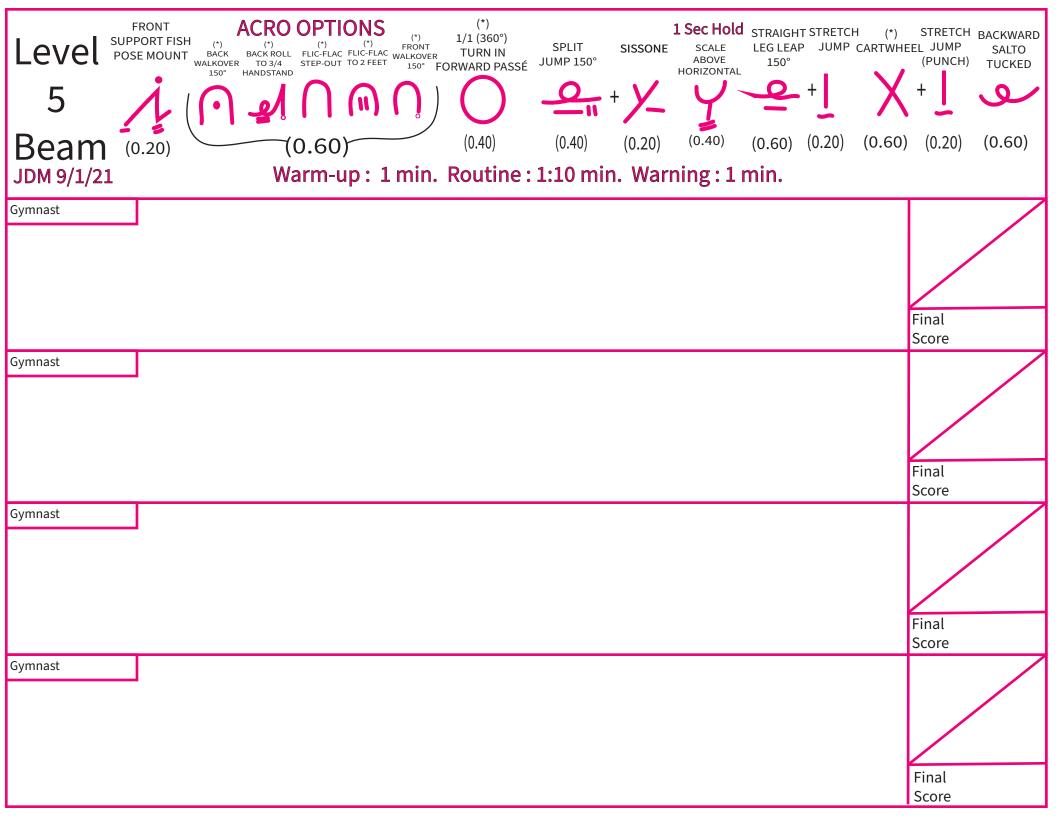

|                      | Final<br>Score     |
| Gymnast |                     |                                |                               |              |                                             |               |                         |                      | Final<br>Score     |
| Gymnast |                     |                                |                               |              |                                             |               |                         |                      | Final              |
|         |                     |                                |                               |              |                                             |               |                         |                      | Final<br>Score     |