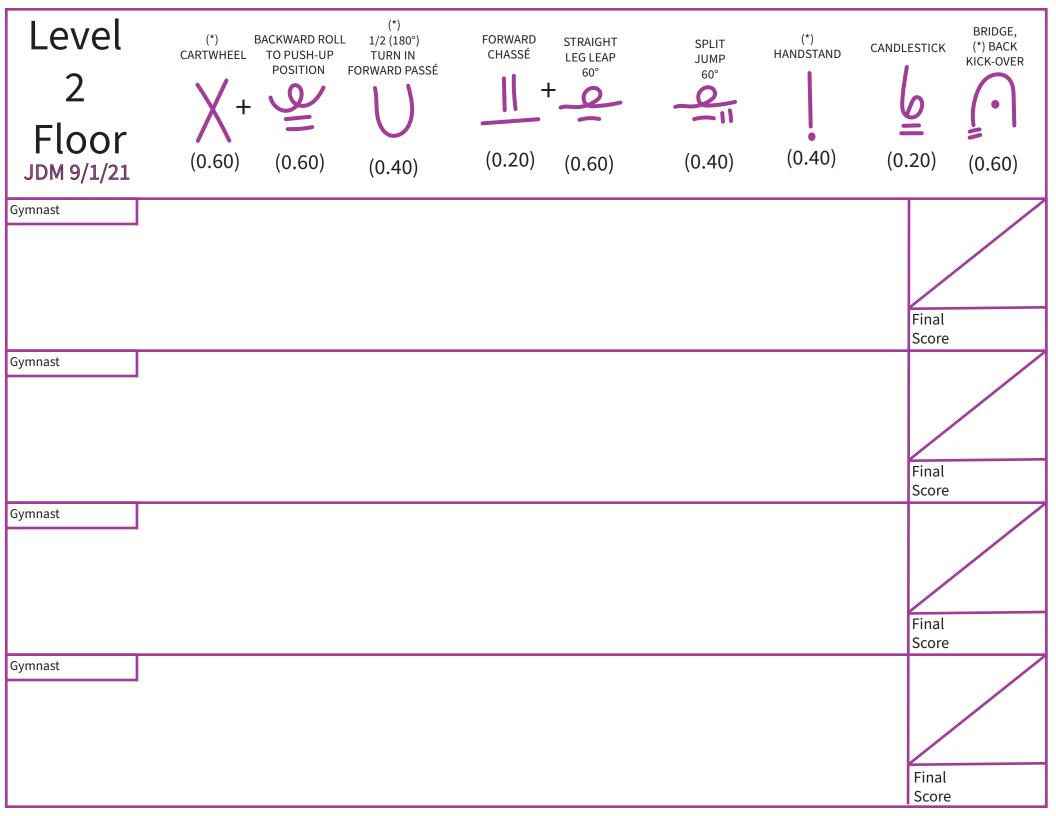

---------------|
| Gymnast                          |                                   |                                |             |             |                         | Final<br>Score                   |
| Gymnast                          |                                   |                                |             |             |                         | Final<br>Score                   |
| Gymnast                          |                                   |                                |             |             |                         | Final<br>Score                   |
| Gymnast                          |                                   |                                |             |             |                         | Final<br>Score                   |







| Level<br>3<br>Bars<br>JDM 9/1/21 | BACK HIP PULLOVER MOUNT  OI  (0.40) | STRADDLE OR PIKE GLIDE KIP MOUNT  (0.60) | CAST (0.20) | BACK HIP<br>CIRCLE<br>(0.40) | BACK HIP<br>CIRCLE<br>(0.40) | FRONT HIP CIRCLE SMALL CAST, RETURN TO FRONT SUPPORT  (0.40) | CAST, SQUAT-ON, STRETCH JUMP DISMOUNT  (0.60) |
|----------------------------------|-------------------------------------|------------------------------------------|-------------|------------------------------|------------------------------|--------------------------------------------------------------|-----------------------------------------------|
| Gymnast                          |                                     |                                          |             |                              |