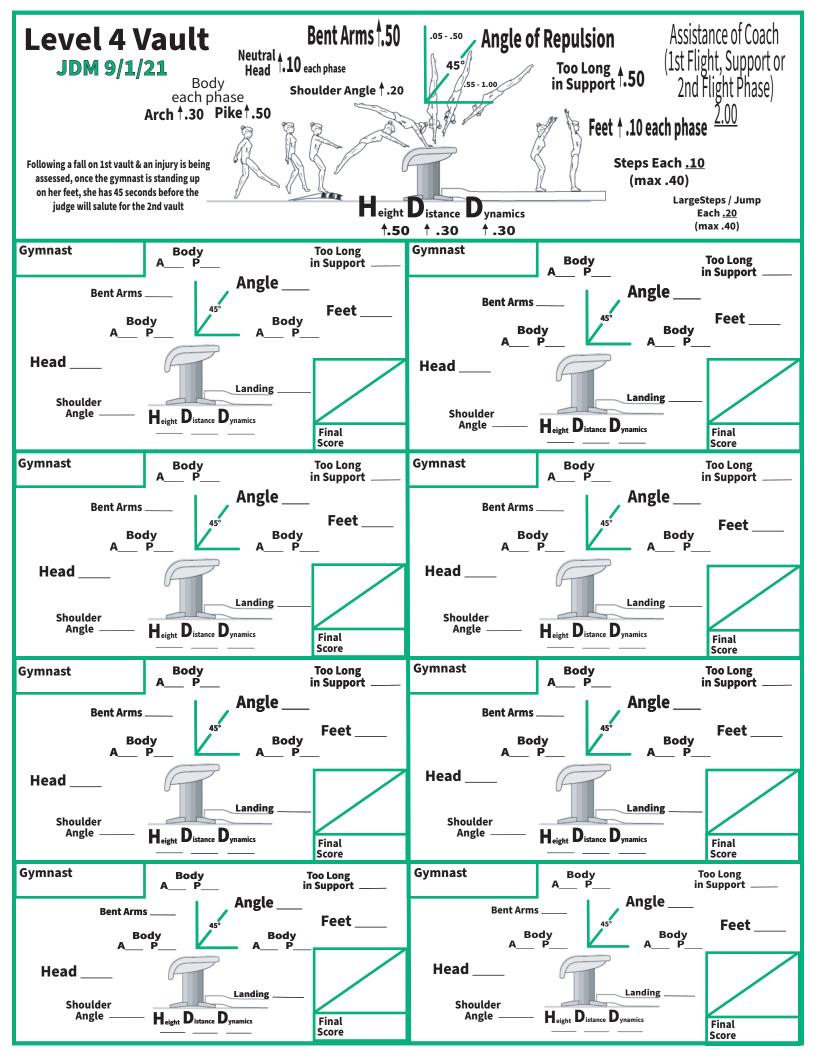

|         | STRADDLE<br>OR PIKE | CAST TO<br>HORIZONTAL &        | CAST,<br>SQUAT-ON, OR PIKE-OI | N, LONG HANG | ; CAST TO                                   |               | UNDERSWING LANGE OUNTER | SMACO TAP SMACO 2005 | TERSHING ORNAROUNT |
|---------|---------------------|--------------------------------|-------------------------------|--------------|---------------------------------------------|---------------|-------------------------|----------------------|--------------------|
| 4 Sars  | (0.60)              | RETURN TO FRONT SUPPORT (0.40) | OR 360° SOLE CIRCLE           |              | HORIZONTAL & RETURN TO FRONT SUPPORT (0.40) | CIRCLE (0.40) | (0.60)                  | (0.60)               | (0.60)             |
| Gymnast |                     |                                |                               |              |                                             |               |                         |                      |                    |
| Cumnact |                     |                                |                               |              |                                             |               |                         |                      | Final<br>Score     |
| Gymnast | J                   |                                |                               |              |                                             |               |                         |                      |                    |
|         |                     |                                |                               |              |                                             |               |                         |                      | Final<br>Score     |
| Gymnast |                     |                                |                               |              |                                             |               |                         |                      | Final<br>Score     |
| Gymnast |                     |                                |                               |              |                                             |               |                         |                      | Final              |
|         |                     |                                |                               |              |                                             |               |                         |                      | Final<br>Score     |