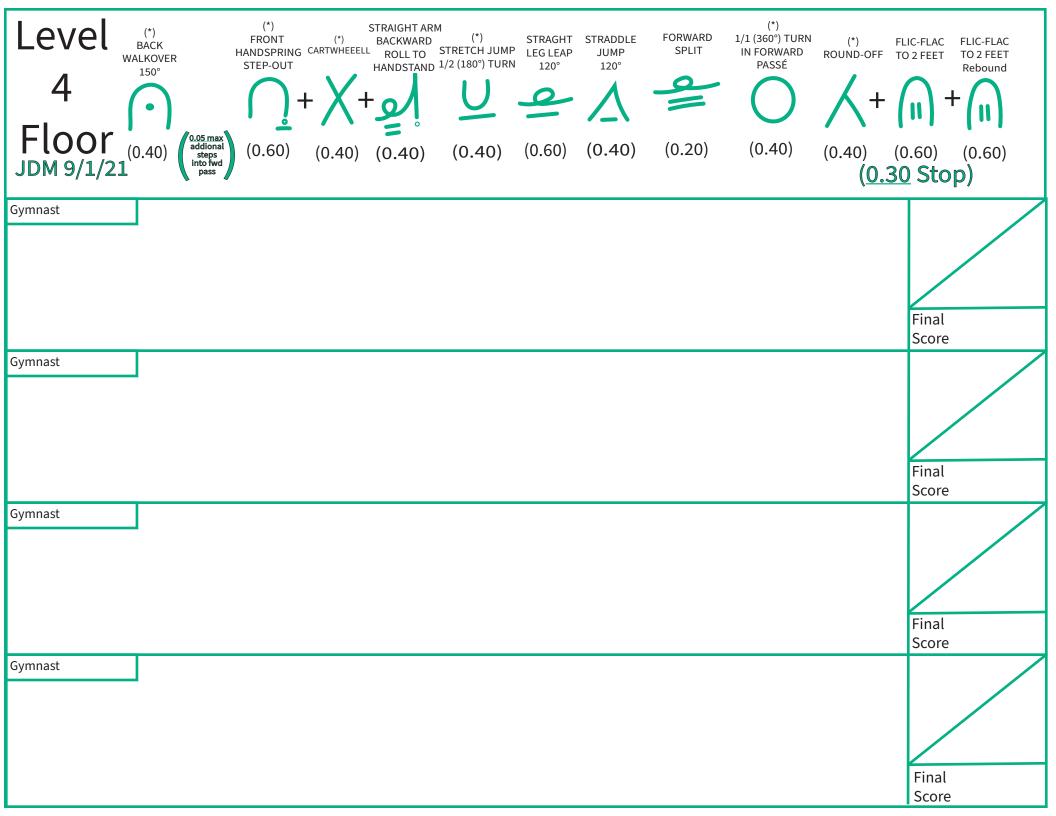

|                      | Final<br>Score     |
| Gymnast |                     |                                |                               |              |                                             |               |                         |                      | Final<br>Score     |
| Gymnast |                     |                                |                               |              |                                             |               |                         |                      | Final              |
|         |                     |                                |                               |              |                                             |               |                         |                      | Final<br>Score     |