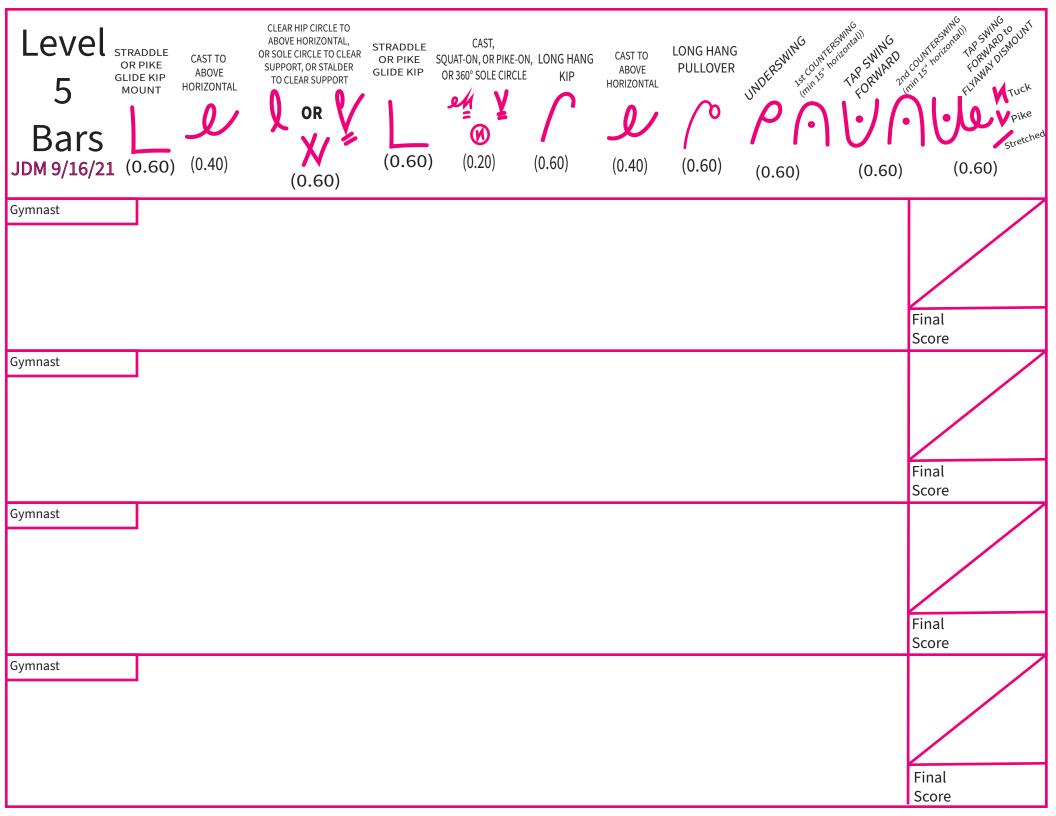

|         | STRADDLE<br>OR PIKE | CAST TO<br>HORIZONTAL &        | CAST,<br>SQUAT-ON, OR PIKE-OI | N, LONG HANG | ; CAST TO                                   |               | UNDERSWING LANGE OUNTER | SMACO TAP SMACO 2005 | TERSHING ORNAROUNT |
|---------|---------------------|--------------------------------|-------------------------------|--------------|---------------------------------------------|---------------|-------------------------|----------------------|--------------------|
| 4 Sars  | (0.60)              | RETURN TO FRONT SUPPORT (0.40) | OR 360° SOLE CIRCLE           |              | HORIZONTAL & RETURN TO FRONT SUPPORT (0.40) | CIRCLE (0.40) | (0.60)                  | (0.60)               | (0.60)             |
| Gymnast |                     |                                |                               |              |                                             |               |                         |                      |                    |
| Cumnact |                     |                                |                               |              |                                             |               |                         |                      | Final<br>Score     |
| Gymnast | J                   |                                |                               |              |                                             |               |                         |                      |                    |
|         |                     |                                |                               |              |                                             |               |                         |                      | Final<br>Score     |
| Gymnast |                     |                                |                               |              |                                             |               |                         |                      | Final<br>Score     |
| Gymnast |                     |                                |                               |              |                                             |               |                         |                      | Final              |
|         |                     |                                |                               |              |                                             |               |                         |                      | Final<br>Score     |