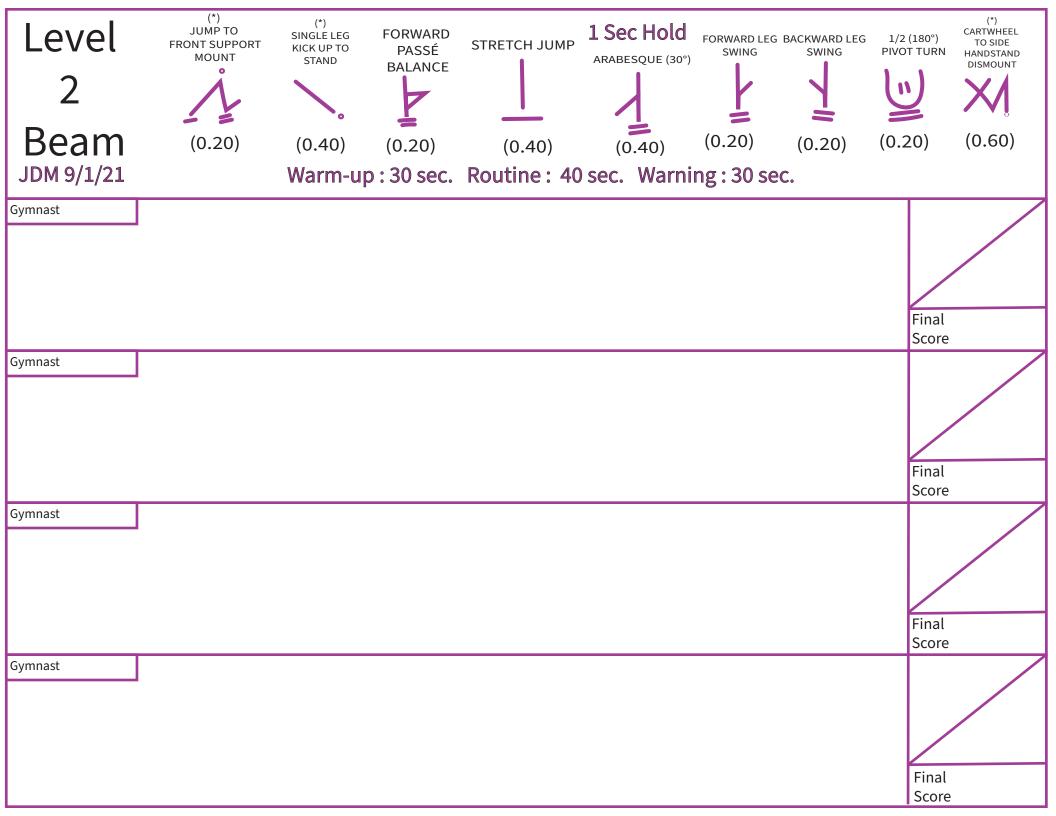

-----------------|
| Gymnast                          |                                   |                                |             |             |                         | Final<br>Score                   |
| Gymnast                          |                                   |                                |             |             |                         | Final<br>Score                   |
| Gymnast                          |                                   |                                |             |             |                         | Final<br>Score                   |
| Gymnast                          |                                   |                                |             |             |                         | Final<br>Score                   |







| Level<br>3<br>Bars<br>JDM 9/1/21 | BACK HIP PULLOVER MOUNT  OI  (0.40) | STRADDLE OR PIKE GLIDE KIP MOUNT  (0.60) | CAST (0.20) | BACK HIP<br>CIRCLE<br>(0.40) | BACK HIP<br>CIRCLE<br>(0.40) | FRONT HIP CIRCLE SMALL CAST, RETURN TO FRONT SUPPORT  (0.40) | CAST, SQUAT-ON, STRETCH JUMP DISMOUNT  (0.60) |
|----------------------------------|-------------------------------------|------------------------------------------|-------------|------------------------------|------------------------------|--------------------------------------------------------------|-----------------------------------------------|
| Gymnast                          |                                     |                                          |             |                              |