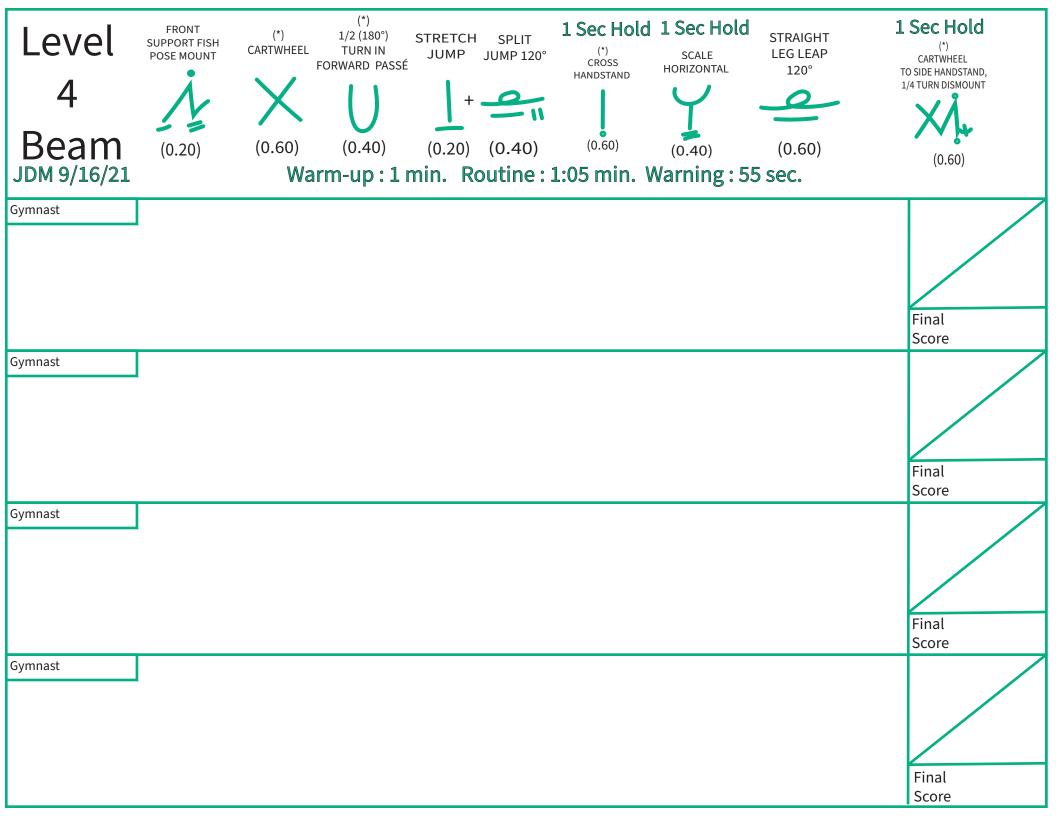

|                      | Final<br>Score     |
| Gymnast |                     |                                |                               |              |                                             |               |                         |                      | Final<br>Score     |
| Gymnast |                     |                                |                               |              |                                             |               |                         |                      | Final              |
|         |                     |                                |                               |              |                                             |               |                         |                      | Final<br>Score     |