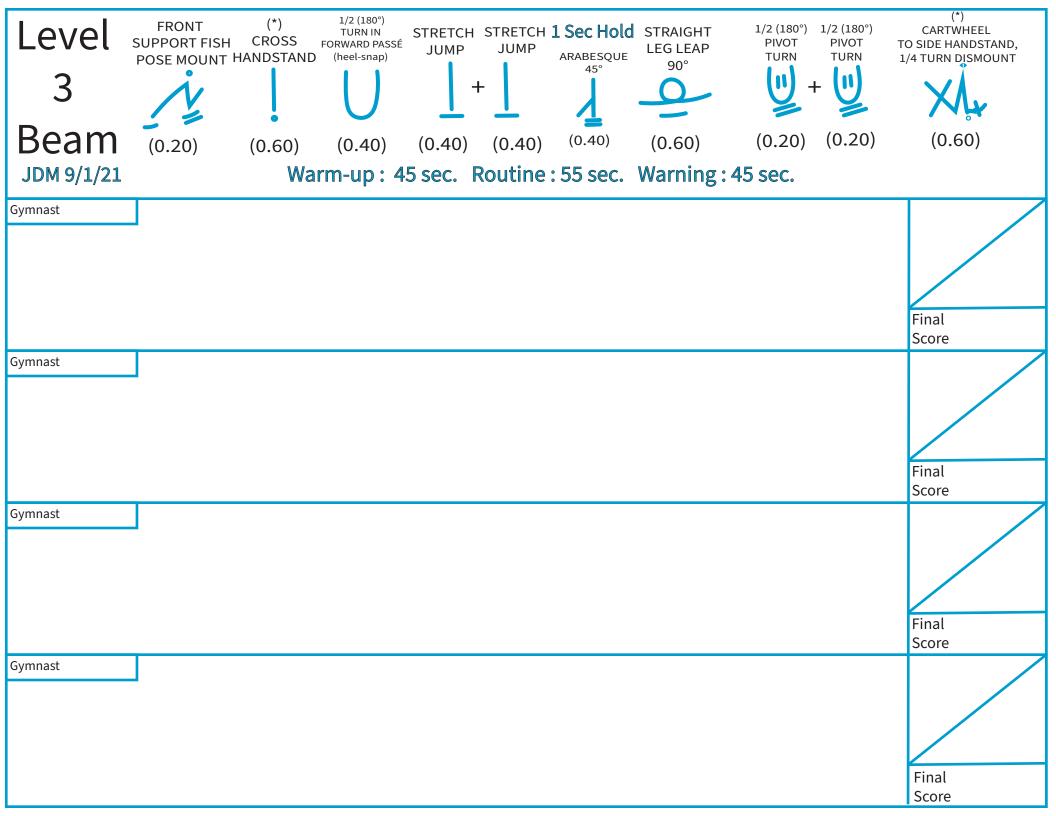

| Level<br>3<br>Bars<br>JDM 9/1/21 | BACK HIP PULLOVER MOUNT  OI  (0.40) | STRADDLE OR PIKE GLIDE KIP MOUNT  (0.60) | CAST (0.20) | BACK HIP<br>CIRCLE<br>(0.40) | BACK HIP<br>CIRCLE<br>(0.40) | FRONT HIP CIRCLE SMALL CAST, RETURN TO FRONT SUPPORT  (0.40) | CAST, SQUAT-ON, STRETCH JUMP DISMOUNT  (0.60) |
|----------------------------------|-------------------------------------|------------------------------------------|-------------|------------------------------|------------------------------|--------------------------------------------------------------|-----------------------------------------------|
| Gymnast                          |                                     |                                          |             |                              |                              |                                                              | Final<br>Score                                |
| Gymnast                          |                                     |                                          |             |                              |                              |                                                              | Final<br>Score                                |
| Gymnast                          |                                     |                                          |             |                              |                              |                                                              | Final<br>Score                                |
| Gymnast                          |                                     |                                          |             |                              |                              |                                                              | Final<br>Score                                |