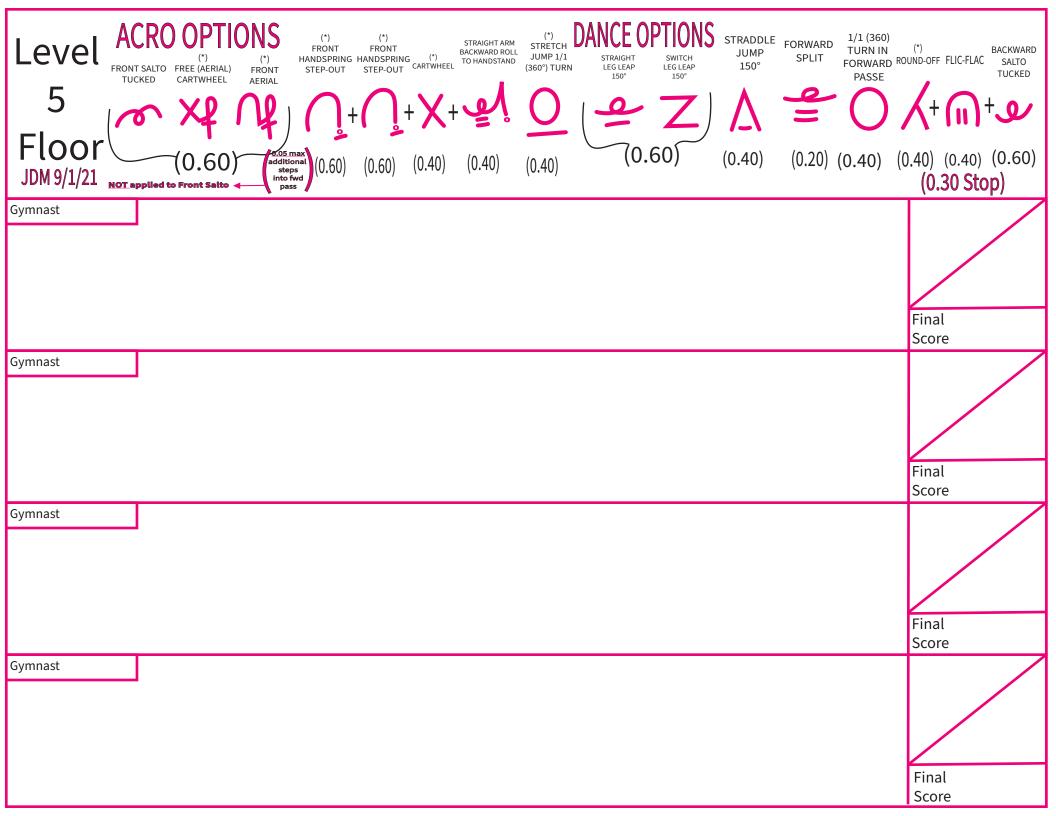

|                      | Final<br>Score     |
| Gymnast |                     |                                |                               |              |                                             |               |                         |                      | Final<br>Score     |
| Gymnast |                     |                                |                               |              |                                             |               |                         |                      | Final              |
|         |                     |                                |                               |              |                                             |               |                         |                      | Final<br>Score     |