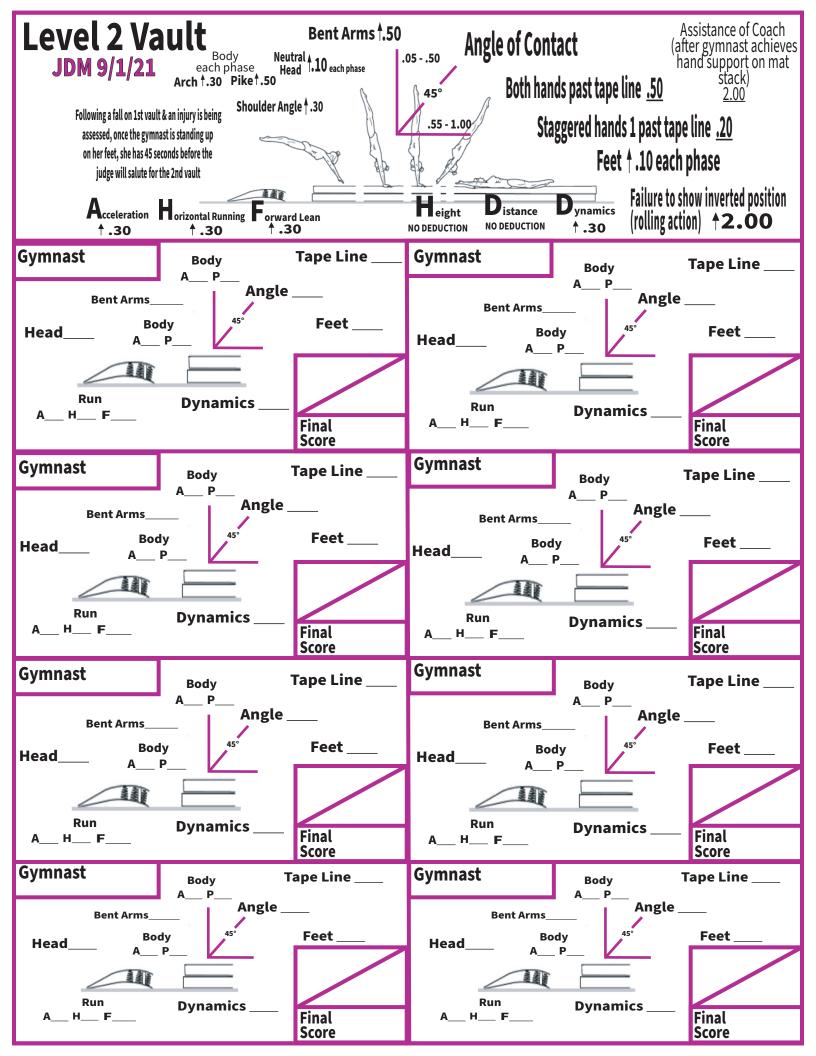

| Level<br>2<br>Bars<br>JDM 9/1/21 | GLIDE SWING<br>& RETURN<br>(0.20) | BACK HIP PULLOVER MOUNT (0.40) | CAST (0.40) | CAST (0.40) | BACK HIP CIRCLE  (0.40) | UNDERSWING<br>DISMOUNT<br>(0.60) |
|----------------------------------|-----------------------------------|--------------------------------|-------------|-------------|-------------------------|----------------------------------|
| Gymnast                          |                                   |                                |             |             |                         | Final<br>Score                   |
| Gymnast                          |                                   |                                |             |             |                         | Final<br>Score                   |
| Gymnast