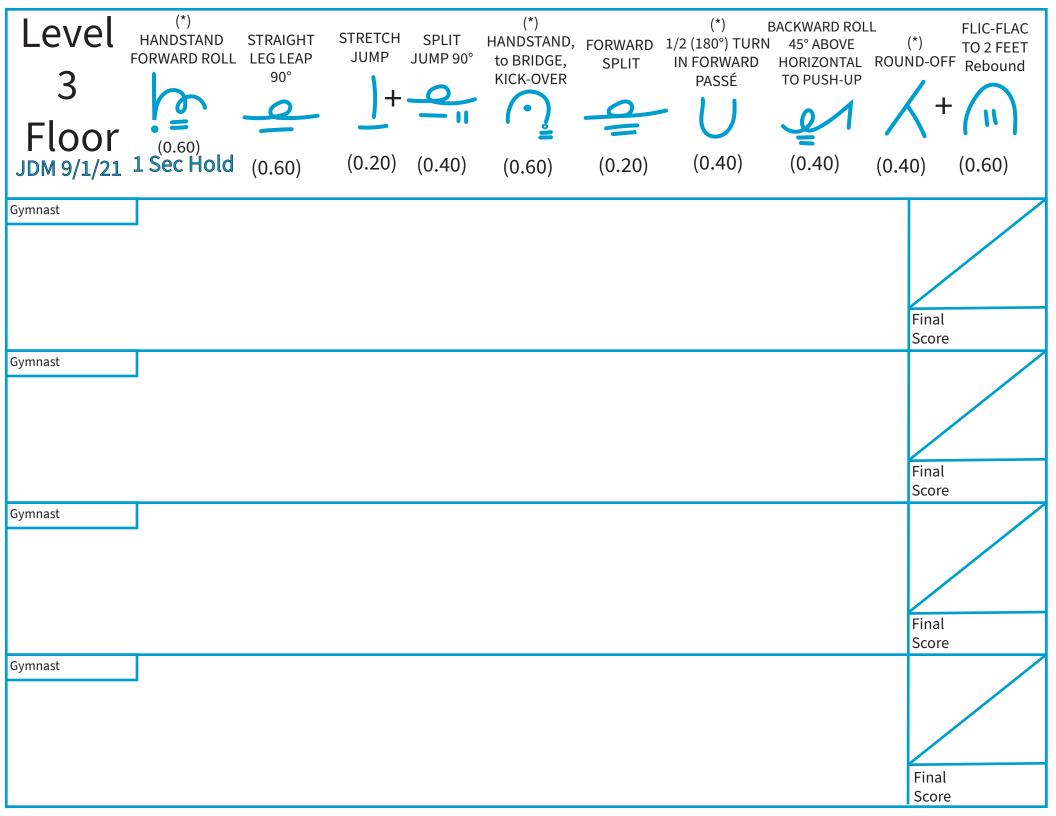

| Level<br>3<br>Bars<br>JDM 9/1/21 | BACK HIP PULLOVER MOUNT  OI  (0.40) | STRADDLE OR PIKE GLIDE KIP MOUNT  (0.60) | CAST (0.20) | BACK HIP<br>CIRCLE<br>(0.40) | BACK HIP<br>CIRCLE<br>(0.40) | FRONT HIP CIRCLE SMALL CAST, RETURN TO FRONT SUPPORT  (0.40) | CAST, SQUAT-ON, STRETCH JUMP DISMOUNT  (0.60) |
|----------------------------------|-------------------------------------|------------------------------------------|-------------|------------------------------|------------------------------|--------------------------------------------------------------|-----------------------------------------------|
| Gymnast                          |                                     |                                          |             |                              |                              |                                                              | Final<br>Score                                |
| Gymnast                          |                                     |                                          |             |                              |                              |                                                              | Final<br>Score                                |
| Gymnast                          |                                     |                                          |             |                              |                              |                                                              | Final<br>Score                                |
| Gymnast                          |                                     |                                          |             |                              |                              |                                                              | Final<br>Score                                |