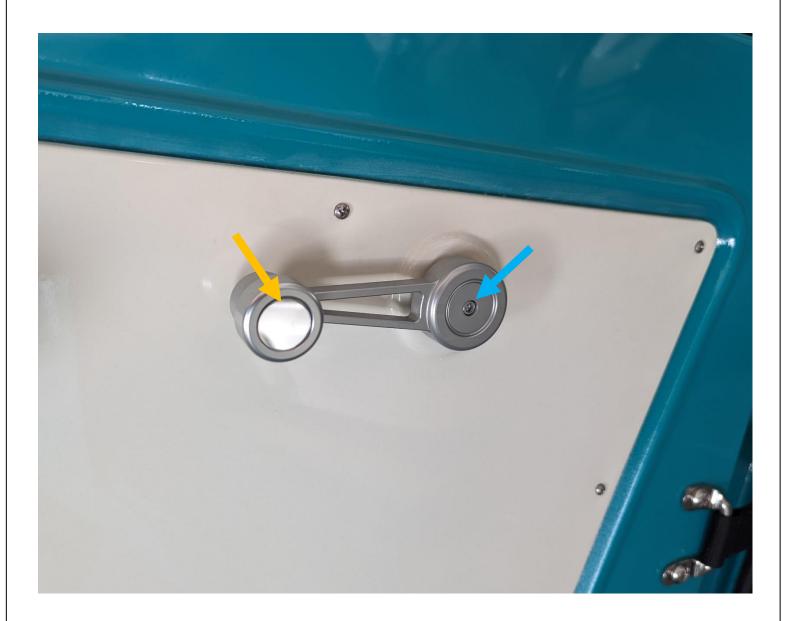

## **Window Crank Assembly**

- 1. If applicable remove old Window Crank Assembly typically by unscrew screw with a screwdriver
- 2. Position new Window Crank Assembly onto the gear of the window regulator. Use the supplied hardware and a 9/64" Allen Wrench to tighten the Window Crank Assembly on to the window regulator. (Do not over tighten screw as window regulator can strip out)
- 3. Roll window up and down to confirm everything is working correctly.
- 4. (Optional) Apply Mirror insert into the Knob of the Window Crank Assembly by removing the white sticker on the backside and applying it to the knob. Then remove the clear film which covers the mirror insert.