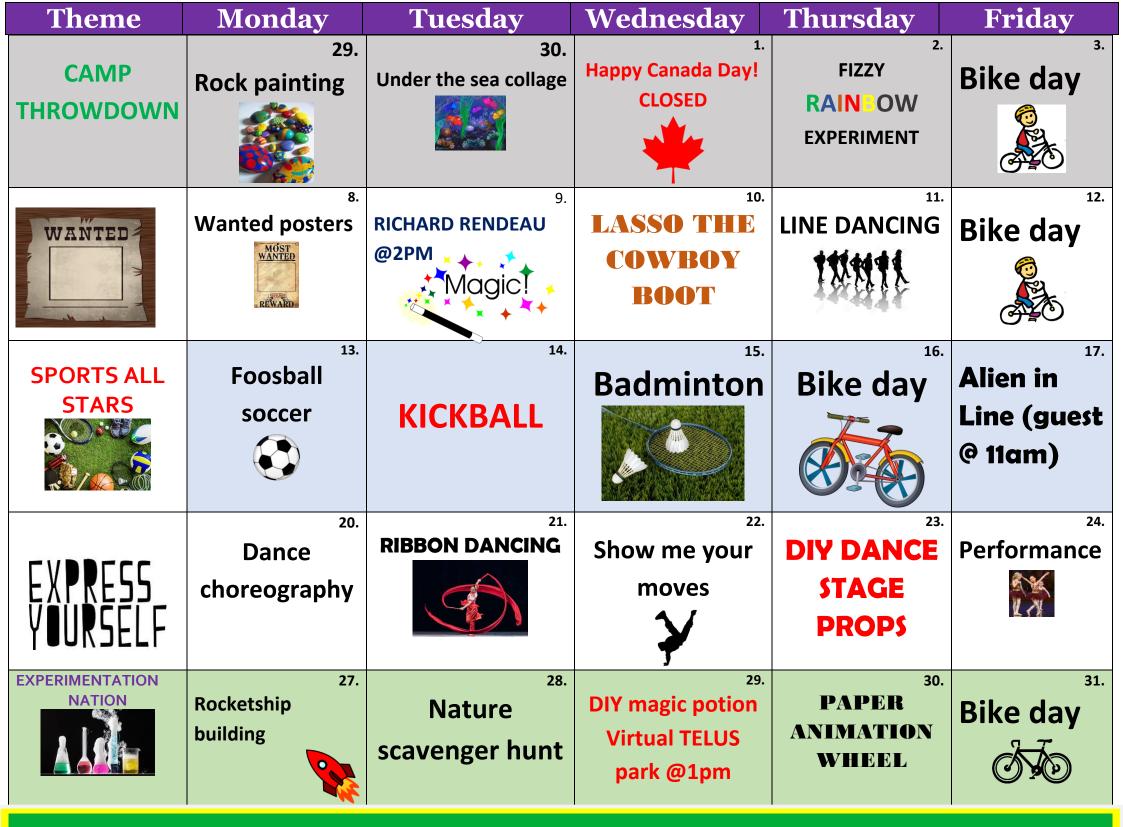

## Chaparral

Activity & Field Trip Calendar

## JULY 2020



## **SUMMER CAMP INFORMATION**

WELCOME TO SUMMER CAMP! EACH DAY WE WILL ENJOY A VARIETY OF ACTIVITIES, GAMES, CRAFTS AND OUTDOOR PLAY.

> CAMP ACTIVITIES RUN 9:00 - 4:00 EACH DAY Care available each day 7:00 - 6:00

Activities with a time happen offsite. We have included times on the calendar to help you plan for drop off and pick up.

PLEASE READ ALL INFORMATION TO MAKE YOUR CHILD'S SUMMER CAMP EXPEREINCE THE BEST IT CAN BE.

### **EVERYDAY YOUR CHILD WILL NEED:**

| НАТ                | SUNSCREEN      |  |  |  |
|--------------------|----------------|--|--|--|
| LUNCH*             | 2 EXTRA SNACKS |  |  |  |
| WATER BOTTLE TOWEL |                |  |  |  |
| BATHING SUIT       |                |  |  |  |

### \*MICROWAVES ARE NOT AVAILABLE\*

ACTIVITIES ARE SUBJECT TO CHANGE DUE TO WE