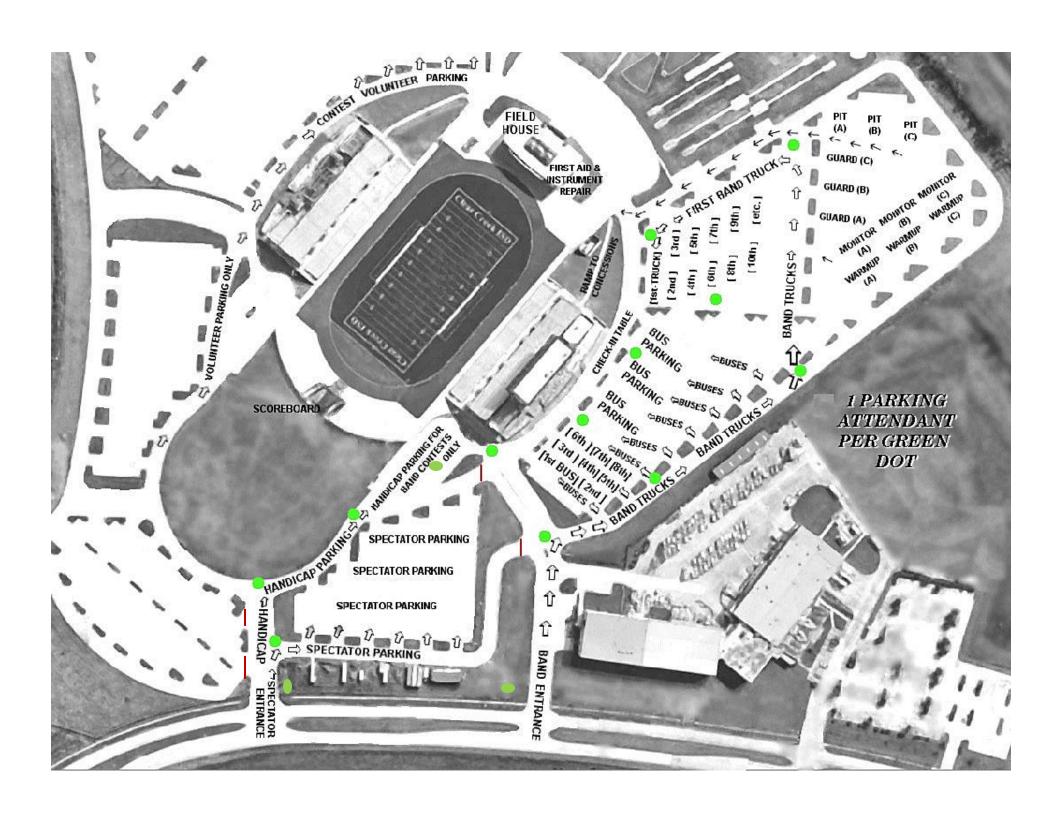

### **CONTEST MAP**





### FIELD ENTRY/EXIT

- Bands should stay to the right on the access road and give way to the band on its way to the start line.
- Props wider than 7 feet will need to exit with the pit.
- Props 7 feet or less wide will need to exit with the band.

#### PIT ENTRY/EXIT

- Pit units entering the field should enter on the turf.
- Pit units exiting the field should exit on the track to facilitate a faster exit during the 2 minute clearance time.

#### **POWER SUPPLY**

There is an outlet at the 50 yard line against the stands. We will provide a heavy duty extension cord that is rated to carry power over an extended range. You may use a generator or your own extension cord.





## Press Box Level 1







# Press Box Level 2