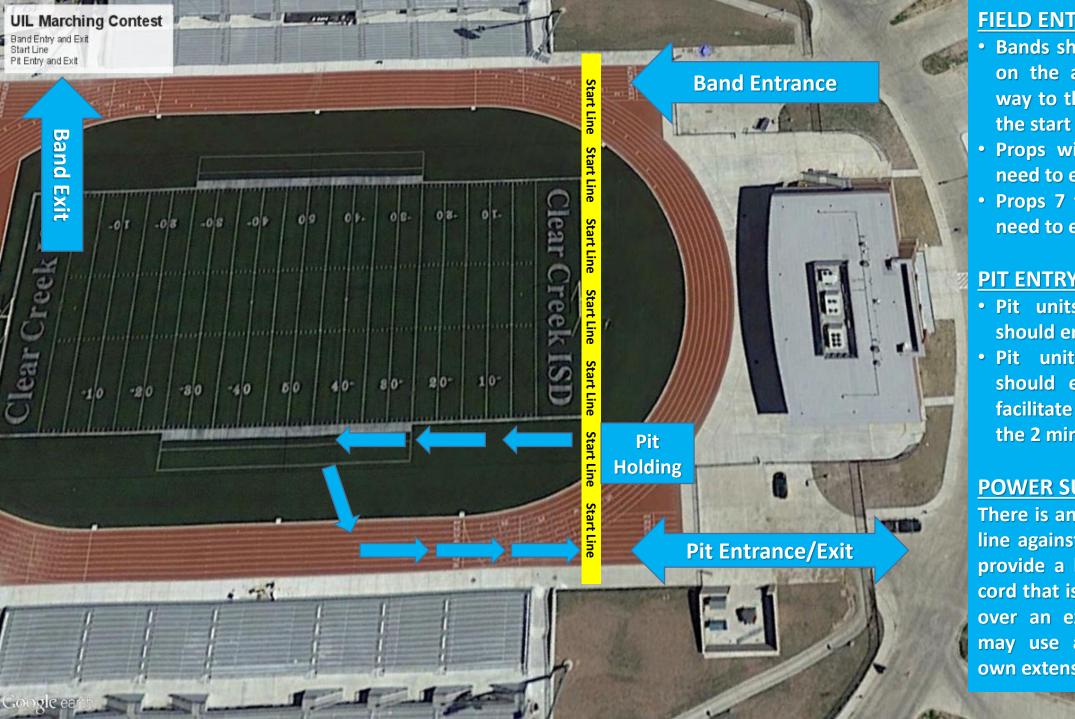

### FIELD ENTRY/EXIT

- Bands should stay to the right on the access road and give way to the band on its way to the start line.
- Props wider than 7 feet will need to exit with the pit.
- Props 7 feet or less wide will need to exit with the band.

#### PIT ENTRY/EXIT

- Pit units entering the field should enter on the turf.
- Pit units exiting the field should exit on the track to facilitate a faster exit during the 2 minute clearance time.

#### **POWER SUPPLY**

There is an outlet at the 50 yard line against the stands. We will provide a heavy duty extension cord that is rated to carry power over an extended range. You may use a generator or your own extension cord.