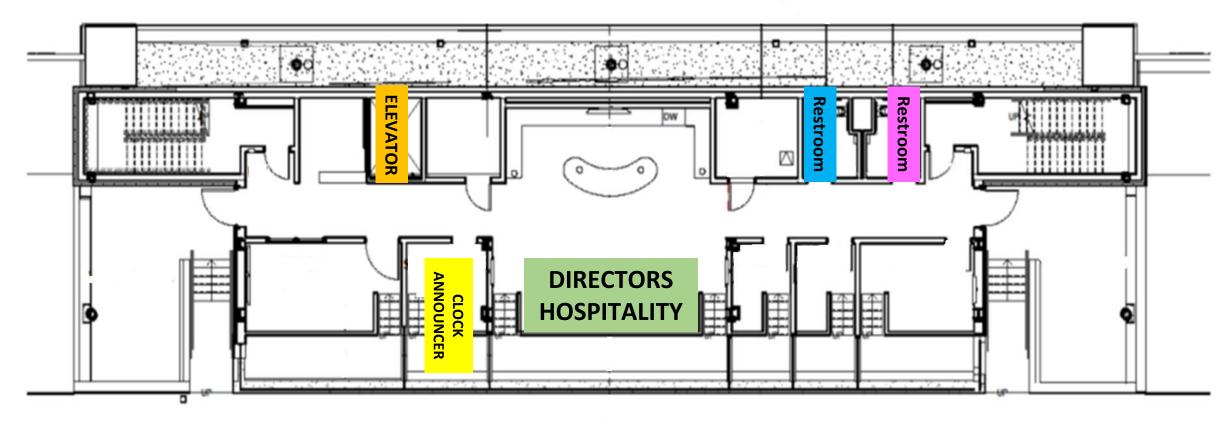

### **CONTEST MAP**





### FIELD ENTRY/EXIT

- Bands should stay to the right on the access road and give way to the band on its way to the start line.
- Props wider than 7 feet will need to exit with the pit.
- Props 7 feet or less wide will need to exit with the band.

#### PIT ENTRY/EXIT

- Pit units entering the field should enter on the turf.
- Pit units exiting the field should exit on the track to facilitate a faster exit during the 2 minute clearance time.

#### **POWER SUPPLY**

There is an outlet at the 50 yard line against the stands. We will provide a heavy duty extension cord that is rated to carry power over an extended range. You may use a generator or your own extension cord.





## Press Box Level 1







# Press Box Level 2