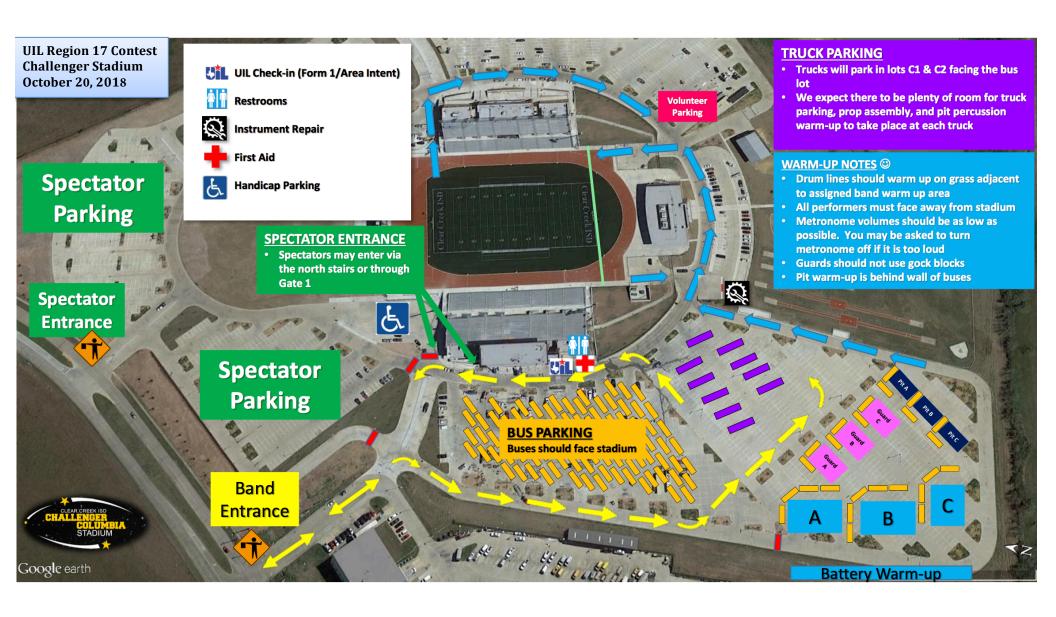

### **CONTEST MAP**





### FIELD ENTRY/EXIT

- Bands should stay to the right on the access road and give way to the band on its way to the start line.
- Props wider than 7 feet will need to exit with the pit.
- Props 7 feet or less wide will need to exit with the band.

#### PIT ENTRY/EXIT

- Pit units entering the field should enter on the turf.
- Pit units exiting the field should exit on the track to facilitate a faster exit during the 2 minute clearance time.

#### **POWER SUPPLY**

There is an outlet at the 50 yard line against the stands. We will provide a heavy duty extension cord that is rated to carry power over an extended range. You may use a generator or your own extension cord.





## Press Box Level 1







# Press Box Level 2