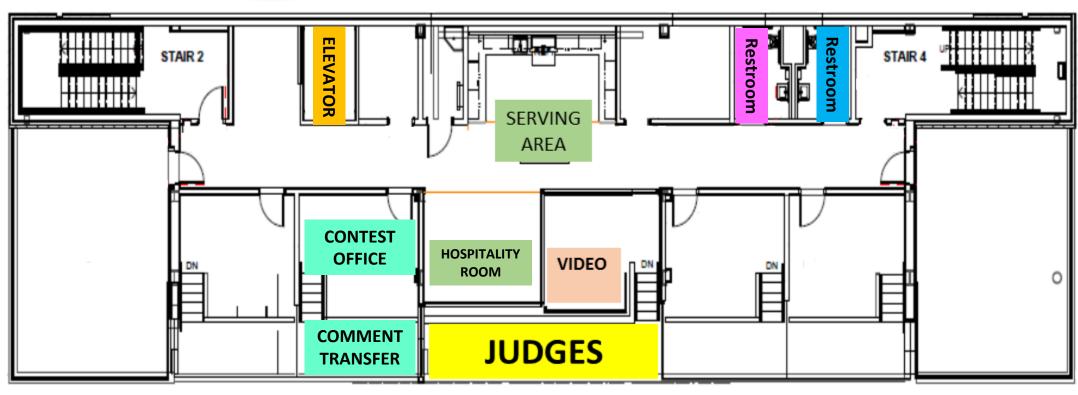

### **CONTEST MAP**





### FIELD ENTRY/EXIT

- Bands should stay to the right on the access road and give way to the band on its way to the start line.
- Props wider than 7 feet will need to exit with the pit.
- Props 7 feet or less wide will need to exit with the band.

#### PIT ENTRY/EXIT

- Pit units entering the field should enter on the turf.
- Pit units exiting the field should exit on the track to facilitate a faster exit during the 2 minute clearance time.

#### **POWER SUPPLY**

There is an outlet at the 50 yard line against the stands. We will provide a heavy duty extension cord that is rated to carry power over an extended range. You may use a generator or your own extension cord.





## Press Box Level 1







# Press Box Level 2