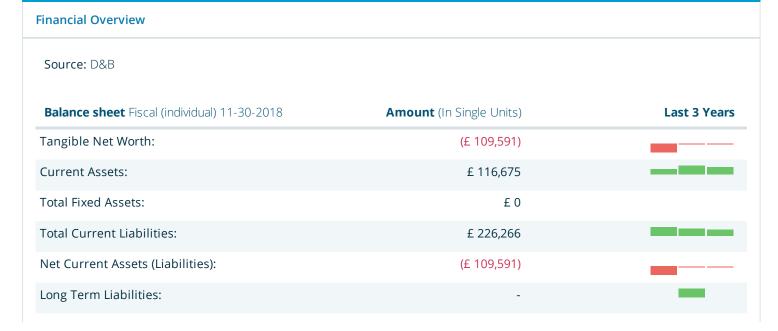

## **Financial Strength**

N : Negative Net Worth

This Company's Current Tangible Net Worth:

(£ 109,591)

## Overview

Source: D&B | Currency: All figures shown in GBP unless otherwise stated

|                                  | Individual<br>11-30-2018<br>In Single Units | Individual<br>11-30-2017<br>In Single Units | Individual<br>11-30-2016<br>In Single Units |
|----------------------------------|---------------------------------------------|---------------------------------------------|---------------------------------------------|
| Total Assets                     | 116,675                                     | 194,697                                     | 160,958                                     |
| Total Current Assets             | 116,675                                     | 194,697                                     | 160,958                                     |
| Total Current Liabilities        | 226,266                                     | 195,628                                     | 161,477                                     |
| Net Current Assets (Liabilities) | (109,591)                                   | (931)                                       | (519)                                       |
| * = In Single Units              |                                             |                                             |                                             |

## **Balance Sheet**

Source: D&B | Currency: All figures shown in GBP unless otherwise stated

| Assets                                | Individual<br>11-30-2018<br>In Single Units | Individual<br>11-30-2017<br>In Single Units | Individual<br>11-30-2016<br>In Single Units | Last 3 Years |
|---------------------------------------|---------------------------------------------|---------------------------------------------|---------------------------------------------|--------------|
| Total Tangible Fixed Assets           | 0                                           | 0                                           | 0                                           | -            |
| Total Fixed Assets                    | 0                                           | 0                                           | 0                                           | -            |
| Stock & Work In Progress              | -                                           | -                                           | 155,171                                     |              |
| Cash at Bank / In Hand                | -                                           | -                                           | 5,787                                       |              |
| Other Current Assets                  | 116,675                                     | 194,697                                     | -                                           |              |
| Total Current Assets                  | 116,675                                     | 194,697                                     | 160,958                                     |              |
| Liabilities                           | Individual<br>11-30-2018<br>In Single Units | Individual<br>11-30-2017<br>In Single Units | Individual<br>11-30-2016<br>In Single Units | Last 3 Years |
| TOTAL CURRENT LIABILITIES             |                                             |                                             |                                             |              |
| Accruals / Deferred Income            | 1,000                                       | -                                           | -                                           |              |
| Other Current Liabilities             | 225,266                                     | 195,628                                     | 161,477                                     |              |
| Total Current Liabilities             | 226,266                                     | 195,628                                     | 161,477                                     |              |
| Net Current Assets (Liabilities)      | (109,591)                                   | (931)                                       | (519)                                       |              |
| Total Assets less Current Liabilities | (109,591)                                   | (931)                                       | (519)                                       |              |
| Other Long Term Liabilities           | -                                           | 350                                         | -                                           |              |
| Total Long Term Liabilities           | -                                           | 350                                         | -                                           | _            |
| Net Assets                            | (109,591)                                   | (1,281)                                     | (519)                                       |              |
| Net Worth / Shareholders' Funds       | Individual<br>11-30-2018<br>In Single Units | Individual<br>11-30-2017<br>In Single Units | Individual<br>11-30-2016<br>In Single Units | Last 3 Years |
| Issued Share Capital                  | -                                           | -                                           | 2                                           |              |
| Retained Profit / (Loss) Reserve      | 0                                           | 0                                           | (521)                                       |              |
| Other Reserves                        | (109,591)                                   | (1,281)                                     | -                                           |              |
| Total Equity Shareholders' Funds      | (109,591)                                   | (1,281)                                     | (519)                                       |              |
| Tangible Net Worth                    | (109,591)                                   | (1,281)                                     | (519)                                       |              |
|                                       |                                             |                                             |                                             |              |