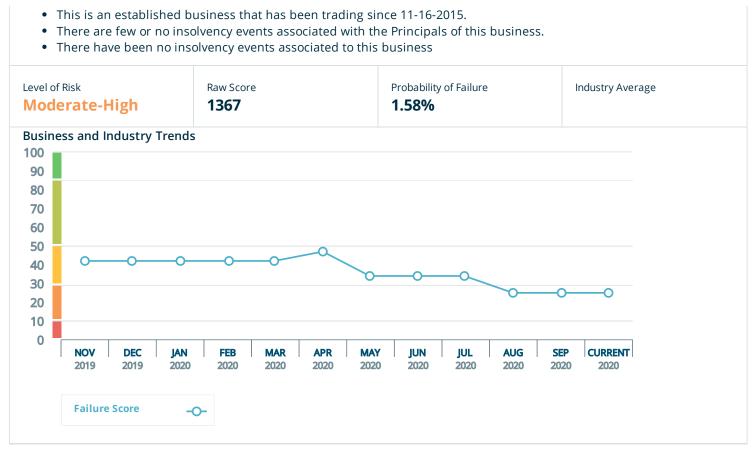

## Risk Of Bad Debt Write-Off (Also Known As The Failure Score)

Low Risk (100)

25

High Risk (1)

High Risk

Based on a D&B Failure Score of 25

- The total liabilities to net worth ratio (calculated from the accounts made up to 11-30-2018) is very weak or negative.
- There are a small number of directors
- The net worth of the company is weak or negative.