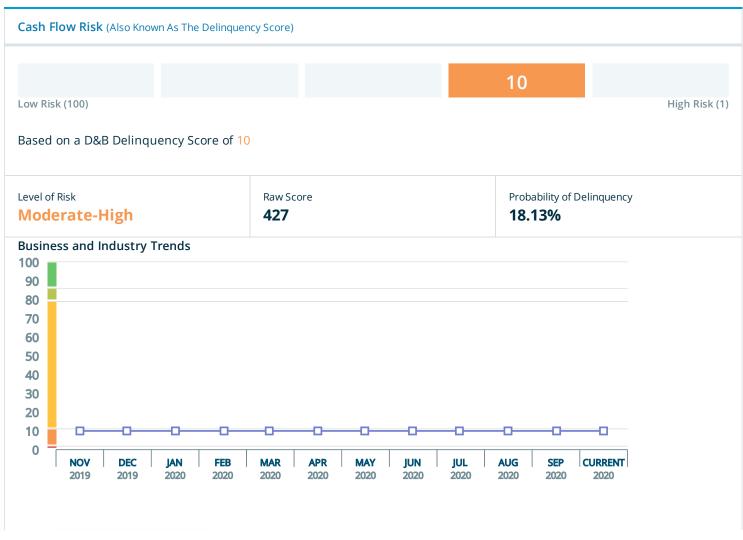

Cash Flow Risk

10

(No change since last month)

Age of Business

4 years

2015 Year Started

**Employees** 

## Risk Of Bad Debt Write-Off (Also Known As The Failure Score)

Low Risk (100)

25

High Risk (1)

High Risk

Based on a D&B Failure Score of 25

- The total liabilities to net worth ratio (calculated from the accounts made up to 11-30-2018) is very weak or negative.
- There are a small number of directors
- The net worth of the company is weak or negative.