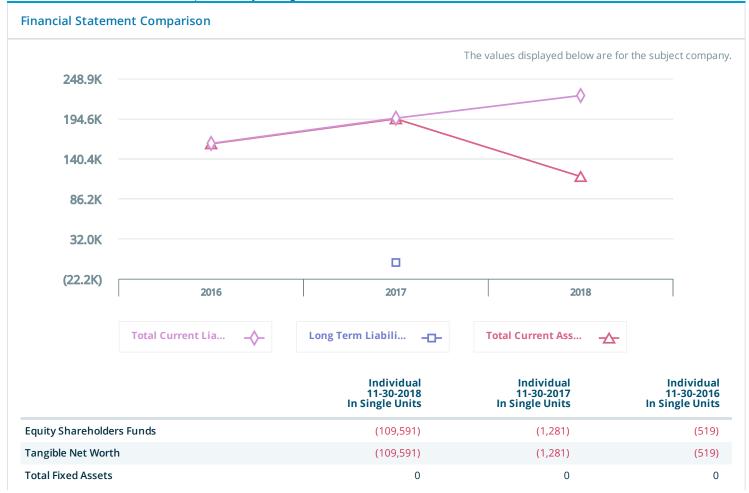

## Overview

Source: D&B | Currency: All figures shown in GBP unless otherwise stated

|                                  | Individual<br>11-30-2018<br>In Single Units | Individual<br>11-30-2017<br>In Single Units | Individual<br>11-30-2016<br>In Single Units |
|----------------------------------|---------------------------------------------|---------------------------------------------|---------------------------------------------|
| Total Assets                     | 116,675                                     | 194,697                                     | 160,958                                     |
| Total Current Assets             | 116,675                                     | 194,697                                     | 160,958                                     |
| Total Current Liabilities        | 226,266                                     | 195,628                                     | 161,477                                     |
| Net Current Assets (Liabilities) | (109,591)                                   | (931)                                       | (519)                                       |
| * = In Single Units              |                                             |                                             |                                             |

## **Balance Sheet**

Source: D&B | Currency: All figures shown in GBP unless otherwise stated

| Assets                                | Individual<br>11-30-2018<br>In Single Units | Individual<br>11-30-2017<br>In Single Units | Individual<br>11-30-2016<br>In Single Units | Last 3 Years |
|---------------------------------------|---------------------------------------------|---------------------------------------------|---------------------------------------------|--------------|
| Total Tangible Fixed Assets           | 0                                           | 0                                           | 0                                           | -            |
| Total Fixed Assets                    | 0                                           | 0                                           | 0                                           | -            |
| Stock & Work In Progress              | -                                           | -                                           | 155,171                                     |              |
| Cash at Bank / In Hand                | -                                           | -                                           | 5,787                                       |              |
| Other Current Assets                  | 116,675                                     | 194,697                                     | -                                           |              |
| Total Current Assets                  | 116,675                                     | 194,697                                     | 160,958                                     |              |
| Liabilities                           | Individual<br>11-30-2018<br>In Single Units | Individual<br>11-30-2017<br>In Single Units | Individual<br>11-30-2016<br>In Single Units | Last 3 Years |
| TOTAL CURRENT LIABILITIES             |                                             |                                             |                                             |              |
| Accruals / Deferred Income            | 1,000                                       | -                                           | -                                           |              |
| Other Current Liabilities             | 225,266                                     | 195,628                                     | 161,477                                     |              |
| Total Current Liabilities             | 226,266                                     | 195,628                                     | 161,477                                     |              |
| Net Current Assets (Liabilities)      | (109,591)                                   | (931)                                       | (519)                                       |              |
| Total Assets less Current Liabilities | (109,591)                                   | (931)                                       | (519)                                       |              |
| Other Long Term Liabilities           | -                                           | 350                                         | -                                           |              |
| Total Long Term Liabilities           | -                                           | 350                                         | -                                           | _            |
| Net Assets                            | (109,591)                                   | (1,281)                                     | (519)                                       |              |
| Net Worth / Shareholders' Funds       | Individual<br>11-30-2018<br>In Single Units | Individual<br>11-30-2017<br>In Single Units | Individual<br>11-30-2016<br>In Single Units | Last 3 Years |
| Issued Share Capital                  | -                                           | -                                           | 2                                           |              |
| Retained Profit / (Loss) Reserve      | 0                                           | 0                                           | (521)                                       |              |
| Other Reserves                        | (109,591)                                   | (1,281)                                     | -                                           |              |
| Total Equity Shareholders' Funds      | (109,591)                                   | (1,281)                                     | (519)                                       |              |
| Tangible Net Worth                    | (109,591)                                   | (1,281)                                     | (519)                                       |              |
|                                       |                                             |                                             |                                             |              |