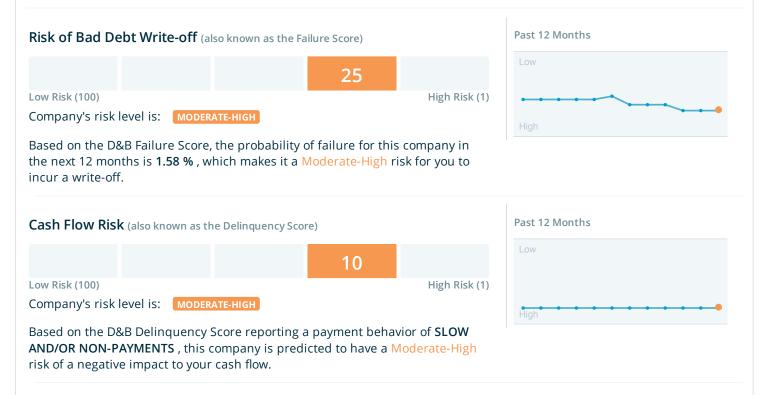

D-U-N-S:

22-124-7818

**Registration Number:** 09872549

In Portfolio: No

Risk of Bad Debt Write-

off

25

(No change since last month)

Cash Flow Risk

10

(No change since last month)

Age of Business

4 years

2015 Year Started

**Employees** 

## Risk Of Bad Debt Write-Off (Also Known As The Failure Score)

Low Risk (100)

25

High Risk (1)

High Risk

Based on a D&B Failure Score of 25

- The total liabilities to net worth ratio (calculated from the accounts made up to 11-30-2018) is very weak or negative.
- There are a small number of directors
- The net worth of the company is weak or negative.