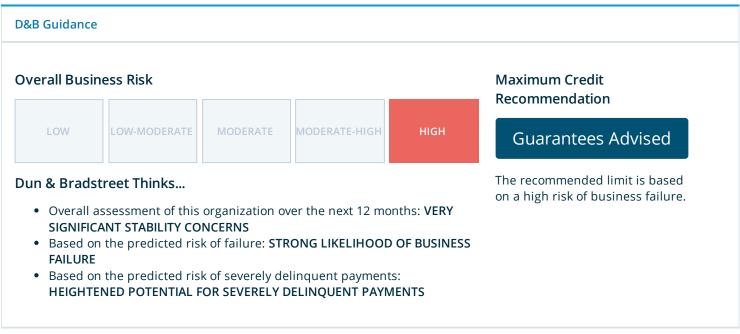

#### Risk Assessment

**Overall Business Risk** 

Maximum Credit Recommendation

LOW LOW-MODERATE

MODERATE

MODERATE-HIGH

HIGH

## **Guarantees Advised**

The recommended limit is based on a high risk of business failure.

#### **Dun & Bradstreet Thinks...**

- Overall assessment of this organization over the next 12 months: VERY SIGNIFICANT STABILITY CONCERNS
- Based on the predicted risk of failure: STRONG LIKELIHOOD OF BUSINESS FAILURE
- Based on the predicted risk of severely delinquent payments:
   HEIGHTENED POTENTIAL FOR SEVERELY DELINQUENT PAYMENTS