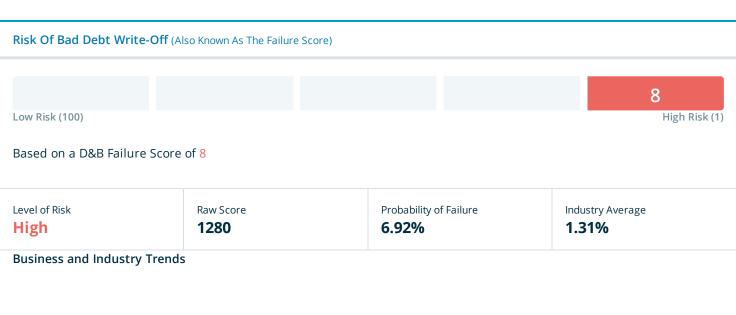

**D-U-N-S:** 22-469-6999 **Registration Number:** 11811409

In Portfolio: No

Risk of Bad Debt Writeoff

8

(No change since last month)

**Cash Flow Risk** 

5

(No change since last month)

## Past 12 Months Risk of Bad Debt Write-off (also known as the Failure Score) 8 Low Risk (100) High Risk (1) Company's risk level is: HIGH Based on the D&B Failure Score, the probability of failure for this company in the next 12 months is 6.92 %, which makes it a High risk for you to incur a write-off. Past 12 Months Cash Flow Risk (also known as the Delinquency Score) Low Risk (100) High Risk (1) Company's risk level is: MODERATE-HIGH Based on the D&B Delinquency Score reporting a payment behavior of SLOW AND/OR NON-PAYMENTS, this company is predicted to have a Moderate-High risk of a negative impact to your cash flow.