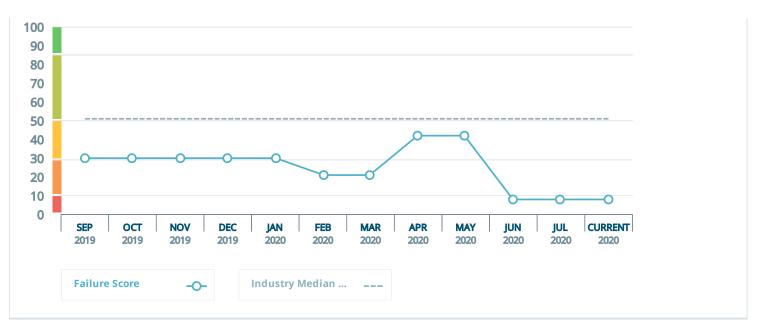

## Past 12 Months Risk of Bad Debt Write-off (also known as the Failure Score) 8 Low Risk (100) High Risk (1) Company's risk level is: HIGH Based on the D&B Failure Score, the probability of failure for this company in the next 12 months is 6.92 %, which makes it a High risk for you to incur a write-off. Past 12 Months Cash Flow Risk (also known as the Delinquency Score) Low Risk (100) High Risk (1) Company's risk level is: MODERATE-HIGH Based on the D&B Delinquency Score reporting a payment behavior of SLOW AND/OR NON-PAYMENTS, this company is predicted to have a Moderate-High risk of a negative impact to your cash flow.