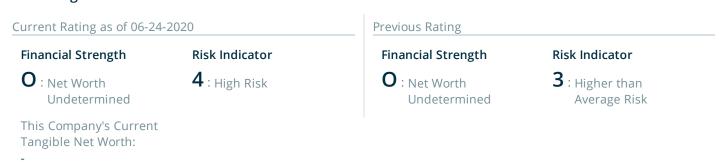

## **Risk Assessment**

Financial Strength

O: Net Worth Undetermined

This Company's Current Tangible Net Worth:

**Risk Indicator** 

4: High Risk

Financial Strength

O: Net Worth Undetermined Risk Indicator

3 : Higher than Average Risk