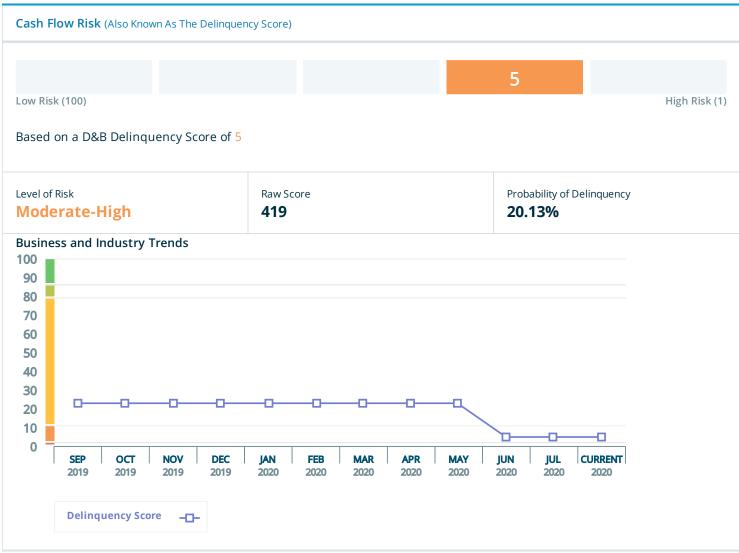

## Past 12 Months Risk of Bad Debt Write-off (also known as the Failure Score) 8 Low Risk (100) High Risk (1) Company's risk level is: HIGH Based on the D&B Failure Score, the probability of failure for this company in the next 12 months is 6.92 %, which makes it a High risk for you to incur a write-off. Past 12 Months Cash Flow Risk (also known as the Delinquency Score) Low Risk (100) High Risk (1) Company's risk level is: MODERATE-HIGH Based on the D&B Delinquency Score reporting a payment behavior of SLOW AND/OR NON-PAYMENTS, this company is predicted to have a Moderate-High risk of a negative impact to your cash flow.