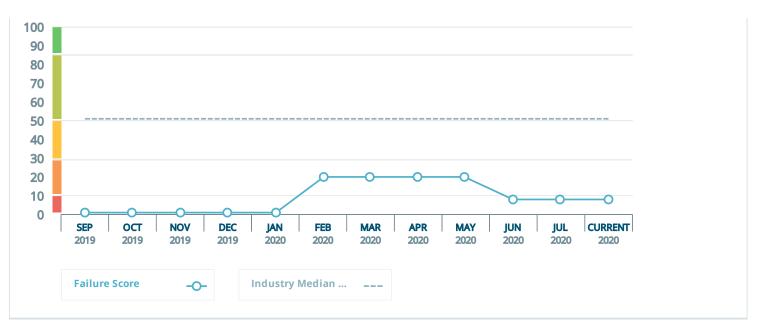

# Past 12 Months Risk of Bad Debt Write-off (also known as the Failure Score) Low Risk (100) High Risk (1) Company's risk level is: HIGH Based on the D&B Failure Score, the probability of failure for this company in the next 12 months is 6.92 %, which makes it a High risk for you to incur a write-off. Past 12 Months Cash Flow Risk (also known as the Delinguency Score) Low Risk (100) High Risk (1) Company's risk level is: MODERATE-HIGH Based on the D&B Delinquency Score reporting a payment behavior of SLOW AND/OR NON-PAYMENTS, this company is predicted to have a Moderate-High risk of a negative impact to your cash flow.