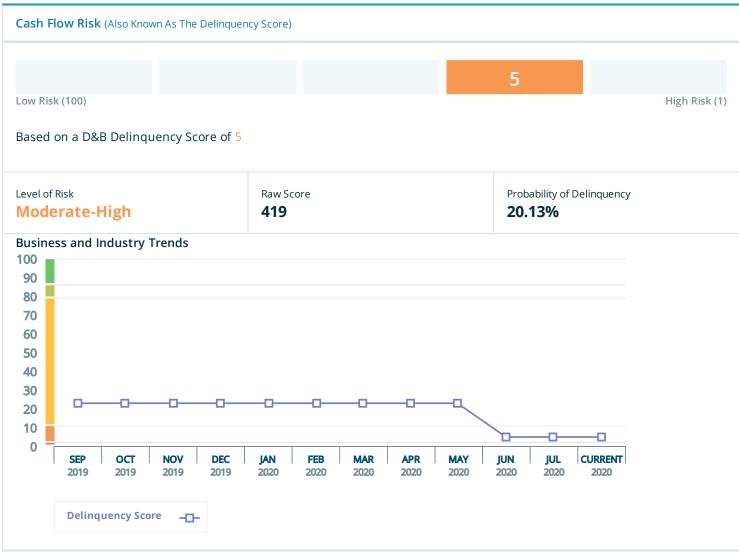

**D-U-N-S:** 22-430-8497 **Registration Number:** 11522379

In Portfolio: No

Risk of Bad Debt Writeoff

8

(No change since last month)

**Cash Flow Risk** 

5

(No change since last month)

# Past 12 Months Risk of Bad Debt Write-off (also known as the Failure Score) Low Risk (100) High Risk (1) Company's risk level is: HIGH Based on the D&B Failure Score, the probability of failure for this company in the next 12 months is 6.92 %, which makes it a High risk for you to incur a write-off. Past 12 Months Cash Flow Risk (also known as the Delinguency Score) Low Risk (100) High Risk (1) Company's risk level is: MODERATE-HIGH Based on the D&B Delinquency Score reporting a payment behavior of SLOW AND/OR NON-PAYMENTS, this company is predicted to have a Moderate-High risk of a negative impact to your cash flow.