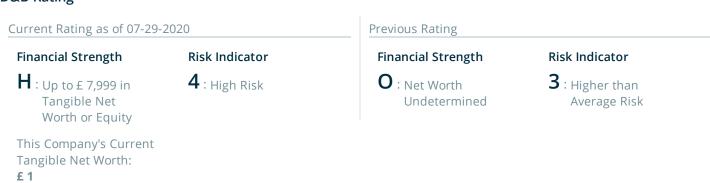

## **Risk Assessment**

Financial Strength

**H**: Up to £ 7,999 in Tangible Net Worth or Equity

This Company's Current Tangible Net Worth:

£ 1

**Risk Indicator** 

4: High Risk

**Financial Strength** 

O: Net Worth Undetermined **Risk Indicator** 

3: Higher than Average Risk