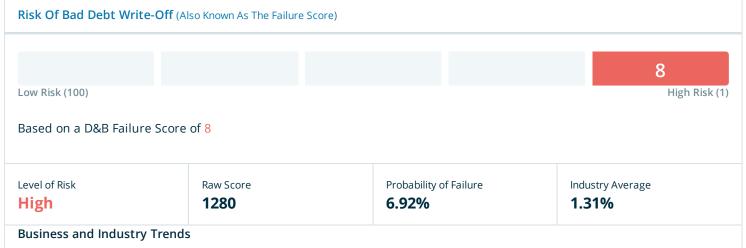

# Past 12 Months Risk of Bad Debt Write-off (also known as the Failure Score) Low Risk (100) High Risk (1) Company's risk level is: HIGH Based on the D&B Failure Score, the probability of failure for this company in the next 12 months is 6.92 %, which makes it a High risk for you to incur a write-off. Past 12 Months Cash Flow Risk (also known as the Delinguency Score) Low Risk (100) High Risk (1) Company's risk level is: MODERATE-HIGH Based on the D&B Delinquency Score reporting a payment behavior of SLOW AND/OR NON-PAYMENTS, this company is predicted to have a Moderate-High risk of a negative impact to your cash flow.