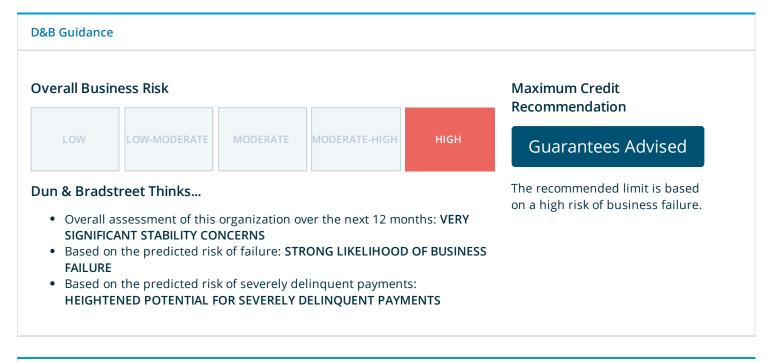

#### Risk Assessment

**Overall Business Risk** 

Maximum Credit Recommendation

LOW LOW-MODERATE

MODERATE

MODERATE-HIGH

HIGH

# **Guarantees Advised**

The recommended limit is based on a high risk of business failure.

#### **Dun & Bradstreet Thinks...**

- Overall assessment of this organization over the next 12 months: VERY SIGNIFICANT STABILITY CONCERNS
- Based on the predicted risk of failure: STRONG LIKELIHOOD OF BUSINESS FAILURE
- Based on the predicted risk of severely delinquent payments:
   HEIGHTENED POTENTIAL FOR SEVERELY DELINQUENT PAYMENTS