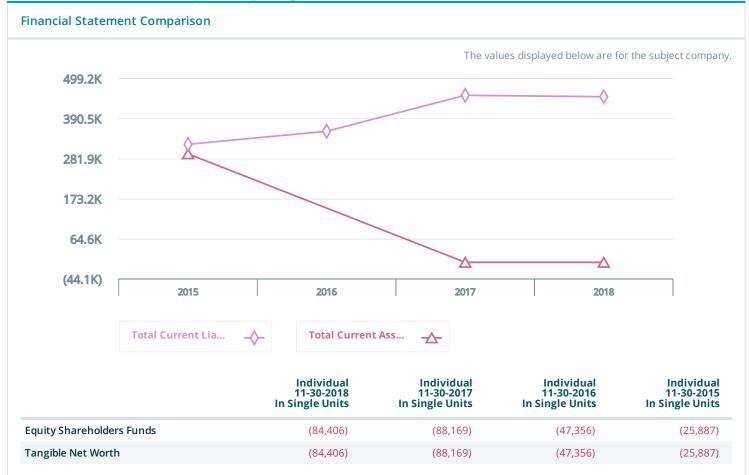

## Overview

Source: D&B | Currency: All figures shown in GBP unless otherwise stated

|                                  | Individual<br>11-30-2018<br>In Single Units | Individual<br>11-30-2017<br>In Single Units | Individual<br>11-30-2016<br>In Single Units | Individual<br>11-30-2015<br>In Single Units |
|----------------------------------|---------------------------------------------|---------------------------------------------|---------------------------------------------|---------------------------------------------|
| Total Fixed Assets               | 364,539                                     | 364,539                                     | 309,070                                     | 0                                           |
| Total Assets                     | 365,725                                     | 365,725                                     | 309,070                                     | 295,164                                     |
| Total Current Assets             | 1,186                                       | 1,186                                       | -                                           | 295,164                                     |
| Total Current Liabilities        | 450,131                                     | 453,894                                     | 356,426                                     | 321,051                                     |
| Net Current Assets (Liabilities) | (448,945)                                   | (452,708)                                   | 356,426                                     | (25,887)                                    |
| Employees *                      | 2                                           | -                                           | -                                           | -                                           |
| * = In Single Units              |                                             |                                             |                                             |                                             |

## **Balance Sheet**

Source: D&B | Currency: All figures shown in GBP unless otherwise stated

| Assets                                | Individual<br>11-30-2018<br>In Single Units | Individual<br>11-30-2017<br>In Single Units | Individual<br>11-30-2016<br>In Single Units | Individual<br>11-30-2015<br>In Single Units |
|---------------------------------------|---------------------------------------------|---------------------------------------------|---------------------------------------------|---------------------------------------------|
| FIXED ASSETS                          |                                             |                                             |                                             |                                             |
| Fotal Tangible Fixed Assets           | 364,539                                     | 364,539                                     | 309,070                                     | 0                                           |
| Financial Assets and Investments      | -                                           | 364,539                                     | 309,070                                     | -                                           |
| Total Fixed Assets                    | 364,539                                     | 364,539                                     | 309,070                                     | 0                                           |
| Stock & Work In Progress              | -                                           | -                                           | -                                           | 295,164                                     |
| Debtors & Prepayments                 | 0                                           | 1,186                                       | 0                                           | 0                                           |
| Other Receivables                     | -                                           | 1,186                                       | -                                           | -                                           |
| Other Current Assets                  | 1,186                                       | -                                           | -                                           | -                                           |
| Fotal Current Assets                  | 1,186                                       | 1,186                                       | -                                           | 295,164                                     |
| Liabilities                           | Individual<br>11-30-2018<br>In Single Units | Individual<br>11-30-2017<br>In Single Units | Individual<br>11-30-2016<br>In Single Units | Individual<br>11-30-2015<br>In Single Units |
| FOTAL CURRENT LIABILITIES             |                                             |                                             |                                             |                                             |
| Frade Creditors                       | -                                           | 30,659                                      | -                                           | -                                           |
| Other Current Liabilities             | 450,131                                     | 423,235                                     | 356,426                                     | 321,051                                     |
| Total Current Liabilities             | 450,131                                     | 453,894                                     | 356,426                                     | 321,051                                     |
| Net Current Assets (Liabilities)      | (448,945)                                   | (452,708)                                   | (356,426)                                   | (25,887)                                    |
| Total Assets less Current Liabilities | (84,406)                                    | (88,169)                                    | (47,356)                                    | (25,887)                                    |
| Net Assets                            | (84,406)                                    | (88,169)                                    | (47,356)                                    | (25,887)                                    |
| Net Worth / Shareholders' Funds       | Individual<br>11-30-2018<br>In Single Units | Individual<br>11-30-2017<br>In Single Units | Individual<br>11-30-2016<br>In Single Units | Individual<br>11-30-2015<br>In Single Units |
| ssued Share Capital                   | -                                           | 2                                           | 2                                           | 2                                           |
| Retained Profit / (Loss) Reserve      | 0                                           | (88,171)                                    | (47,358)                                    | (25,889)                                    |
| Other Reserves                        | (84,406)                                    | -                                           | -                                           | -                                           |
| Fotal Equity Shareholders' Funds      | (84,406)                                    | (88,169)                                    | (47,356)                                    | (25,887)                                    |
| Fangible Net Worth                    | (84,406)                                    | (88,169)                                    | (47,356)                                    | (25,887)                                    |