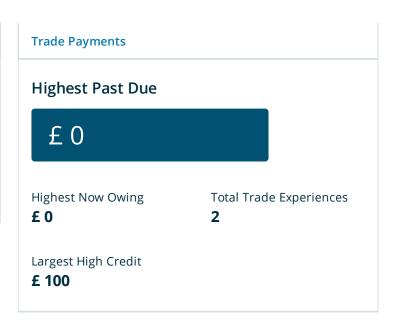

## **Trade Payments**

Trade Payments By Credit Extended (Based on 12 months of data)

| Range of Credit<br>Extended (£) | Number of Payment<br>Experiences | Total<br>Value | % Within<br>Terms | 1 -<br>30<br>Day<br>s | 31 -<br>60<br>Days | 61 -<br>90<br>Days | 91<br>+<br>Day<br>s |
|---------------------------------|----------------------------------|----------------|-------------------|-----------------------|--------------------|--------------------|---------------------|
| 100,000 & over                  | -                                | -              | -                 | -                     | -                  | -                  | -                   |
| 50,000 - 99,999                 | -                                | -              | -                 | -                     | -                  | -                  | -                   |
| 15,000 - 49,999                 | -                                | -              | -                 | -                     | -                  | -                  | -                   |
| 5,000 - 14,999                  | -                                | -              | -                 | -                     | -                  | -                  | -                   |
| 1,000 - 4,999                   | -                                | -              | -                 | -                     | -                  | -                  | -                   |
| Less than 1,000                 | 2                                | £ 200          | 100               | -                     | -                  | -                  | -                   |