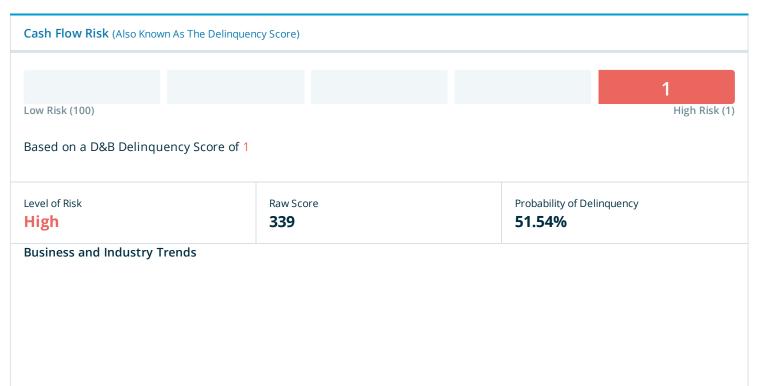

**D-U-N-S:** 22-067-0246 **Registration Number:** 09314868

In Portfolio: No

Risk of Bad Debt Writeoff

011

10

(No change since last month)

**Cash Flow Risk** 

1

(No change since last month)

Age of Business

5 years

2014 Year Started

**Employees** 

2

2 (here)