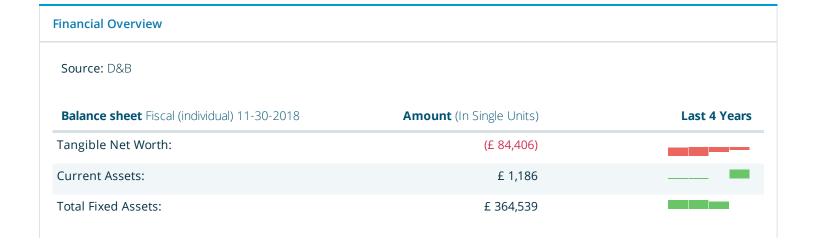

## Overview

Source: D&B | Currency: All figures shown in GBP unless otherwise stated

|                                  | Individual<br>11-30-2018<br>In Single Units | Individual<br>11-30-2017<br>In Single Units | Individual<br>11-30-2016<br>In Single Units | Individual<br>11-30-2015<br>In Single Units |
|----------------------------------|---------------------------------------------|---------------------------------------------|---------------------------------------------|---------------------------------------------|
| Total Fixed Assets               | 364,539                                     | 364,539                                     | 309,070                                     | 0                                           |
| Total Assets                     | 365,725                                     | 365,725                                     | 309,070                                     | 295,164                                     |
| Total Current Assets             | 1,186                                       | 1,186                                       | -                                           | 295,164                                     |
| Total Current Liabilities        | 450,131                                     | 453,894                                     | 356,426                                     | 321,051                                     |
| Net Current Assets (Liabilities) | (448,945)                                   | (452,708)                                   | 356,426                                     | (25,887)                                    |
| Employees *                      | 2                                           | -                                           | -                                           | -                                           |
| * = In Single Units              |                                             |                                             |                                             |                                             |

## **Balance Sheet**

Source: D&B | Currency: All figures shown in GBP unless otherwise stated

| Assets                                | Individual<br>11-30-2018<br>In Single Units | Individual<br>11-30-2017<br>In Single Units | Individual<br>11-30-2016<br>In Single Units | Individual<br>11-30-2015<br>In Single Units |
|---------------------------------------|---------------------------------------------|---------------------------------------------|---------------------------------------------|---------------------------------------------|
| FIXED ASSETS                          |                                             |                                             |                                             |                                             |
| Fotal Tangible Fixed Assets           | 364,539                                     | 364,539                                     | 309,070                                     | 0                                           |
| Financial Assets and Investments      | -                                           | 364,539                                     | 309,070                                     | -                                           |
| Total Fixed Assets                    | 364,539                                     | 364,539                                     | 309,070                                     | 0                                           |
| Stock & Work In Progress              | -                                           | -                                           | -                                           | 295,164                                     |
| Debtors & Prepayments                 | 0                                           | 1,186                                       | 0                                           | 0                                           |
| Other Receivables                     | -                                           | 1,186                                       | -                                           | -                                           |
| Other Current Assets                  | 1,186                                       | -                                           | -                                           | -                                           |
| Fotal Current Assets                  | 1,186                                       | 1,186                                       | -                                           | 295,164                                     |
| Liabilities                           | Individual<br>11-30-2018<br>In Single Units | Individual<br>11-30-2017<br>In Single Units | Individual<br>11-30-2016<br>In Single Units | Individual<br>11-30-2015<br>In Single Units |
| FOTAL CURRENT LIABILITIES             |                                             |                                             |                                             |                                             |
| Frade Creditors                       | -                                           | 30,659                                      | -                                           | -                                           |
| Other Current Liabilities             | 450,131                                     | 423,235                                     | 356,426                                     | 321,051                                     |
| Total Current Liabilities             | 450,131                                     | 453,894                                     | 356,426                                     | 321,051                                     |
| Net Current Assets (Liabilities)      | (448,945)                                   | (452,708)                                   | (356,426)                                   | (25,887)                                    |
| Total Assets less Current Liabilities | (84,406)                                    | (88,169)                                    | (47,356)                                    | (25,887)                                    |
| Net Assets                            | (84,406)                                    | (88,169)                                    | (47,356)                                    | (25,887)                                    |
| Net Worth / Shareholders' Funds       | Individual<br>11-30-2018<br>In Single Units | Individual<br>11-30-2017<br>In Single Units | Individual<br>11-30-2016<br>In Single Units | Individual<br>11-30-2015<br>In Single Units |
| ssued Share Capital                   | -                                           | 2                                           | 2                                           | 2                                           |
| Retained Profit / (Loss) Reserve      | 0                                           | (88,171)                                    | (47,358)                                    | (25,889)                                    |
| Other Reserves                        | (84,406)                                    | -                                           | -                                           | -                                           |
| Fotal Equity Shareholders' Funds      | (84,406)                                    | (88,169)                                    | (47,356)                                    | (25,887)                                    |
| Fangible Net Worth                    | (84,406)                                    | (88,169)                                    | (47,356)                                    | (25,887)                                    |