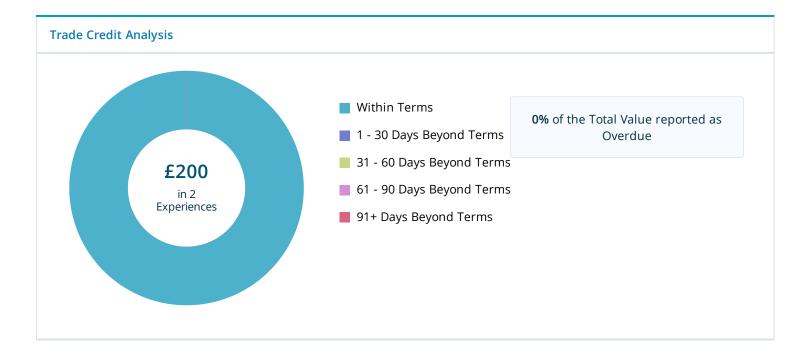

## **Trade Payments**

Trade Payments By Credit Extended (Based on 12 months of data)

| Range of Credit<br>Extended (£) | Number of Payment<br>Experiences | Total<br>Value | % Within<br>Terms | 1 -<br>30<br>Day<br>s | 31 -<br>60<br>Days | 61 -<br>90<br>Days | 91<br>+<br>Day<br>s |
|---------------------------------|----------------------------------|----------------|-------------------|-----------------------|--------------------|--------------------|---------------------|
| 100,000 & over                  | -                                | -              | -                 | -                     | -                  | -                  | -                   |
| 50,000 - 99,999                 | -                                | -              | -                 | -                     | -                  | -                  | -                   |
| 15,000 - 49,999                 | -                                | -              | -                 | -                     | -                  | -                  | -                   |
| 5,000 - 14,999                  | -                                | -              | -                 | -                     | -                  | -                  | -                   |
| 1,000 - 4,999                   | -                                | -              | -                 | -                     | -                  | -                  | -                   |
| Less than 1,000                 | 2                                | £ 200          | 100               | -                     | -                  | -                  | -                   |