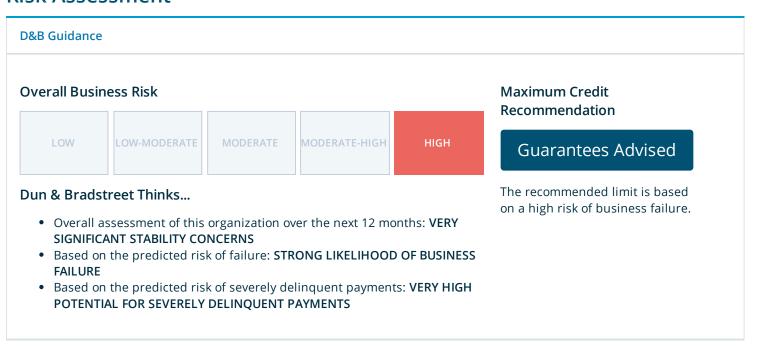

## **Overall Business Risk**

LOW

.OW-MODERATE

**MODERATE** 

MODERATE-HIGH

HIGH

Maximum Credit Recommendation

**Guarantees Advised** 

Dun & Bradstreet Thinks...

- Overall assessment of this organization over the next 12 months: VERY SIGNIFICANT STABILITY CONCERNS
- Based on the predicted risk of failure: STRONG LIKELIHOOD OF BUSINESS FAILURE
- Based on the predicted risk of severely delinquent payments: VERY HIGH POTENTIAL FOR SEVERELY DELINQUENT PAYMENTS

The recommended limit is based on a high risk of business failure.

The scores and ratings included in this report are designed as a tool to assist the user in making their own credit related decisions, and should be used as part of a balanced and complete assessment relying on the knowledge and expertise of the reader, and where appropriate on other information sources. The score and rating models are developed using statistical analysis in order to generate a prediction of future events. Dun & Bradstreet monitors the performance of thousands of businesses in order to identify characteristics common to specific business events. These characteristics are weighted by significance to form rules within its models that identify other businesses with similar characteristics in order to provide a score or rating.