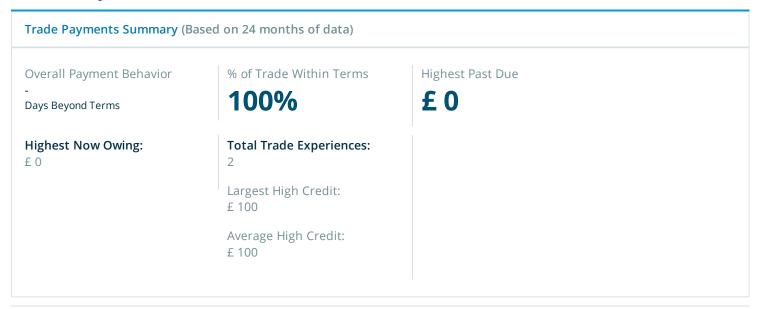

## **Trade Payments**

Trade Payments By Credit Extended (Based on 12 months of data)

| Range of Credit<br>Extended (£) | Number of Payment<br>Experiences | Total<br>Value | % Within<br>Terms | 1 -<br>30<br>Day<br>s | 31 -<br>60<br>Days | 61 -<br>90<br>Days | 91<br>+<br>Day<br>s |
|---------------------------------|----------------------------------|----------------|-------------------|-----------------------|--------------------|--------------------|---------------------|
| 100,000 & over                  | -                                | -              | -                 | -                     | -                  | -                  | -                   |
| 50,000 - 99,999                 | -                                | -              | -                 | -                     | -                  | -                  | -                   |
| 15,000 - 49,999                 | -                                | -              | -                 | -                     | -                  | -                  | -                   |
| 5,000 - 14,999                  | -                                | -              | -                 | -                     | -                  | -                  | -                   |
| 1,000 - 4,999                   | -                                | -              | -                 | -                     | -                  | -                  | -                   |
| Less than 1,000                 | 2                                | £ 200          | 100               | -                     | -                  | -                  | -                   |