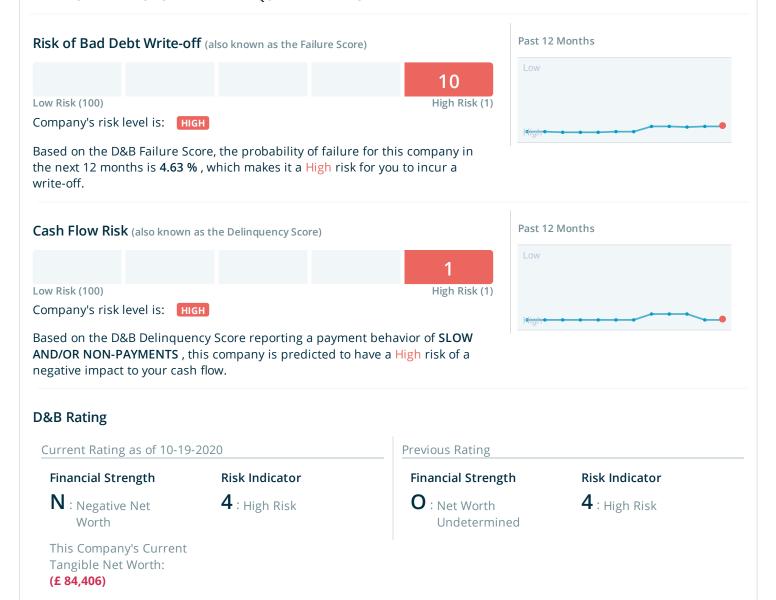

**D-U-N-S:** 22-067-0246 **Registration Number:** 09314868

In Portfolio: No

Risk of Bad Debt Writeoff

011

10

(No change since last month)

**Cash Flow Risk** 

1

Dun & Bradstreet Thinks...

- Overall assessment of this organization over the next 12 months: VERY SIGNIFICANT STABILITY CONCERNS
- Based on the predicted risk of failure: STRONG LIKELIHOOD OF BUSINESS FAILURE
- Based on the predicted risk of severely delinquent payments: VERY HIGH POTENTIAL FOR SEVERELY DELINQUENT PAYMENTS

The recommended limit is based on a high risk of business failure.

The scores and ratings included in this report are designed as a tool to assist the user in making their own credit related decisions, and should be used as part of a balanced and complete assessment relying on the knowledge and expertise of the reader, and where appropriate on other information sources. The score and rating models are developed using statistical analysis in order to generate a prediction of future events. Dun & Bradstreet monitors the performance of thousands of businesses in order to identify characteristics common to specific business events. These characteristics are weighted by significance to form rules within its models that identify other businesses with similar characteristics in order to provide a score or rating.

#### Based on a D&B Failure Score of 10

- Most recent financial information filing is in excess of a month overdue
- The total liabilities to net worth ratio (calculated from the accounts made up to 11-30-2018) is very weak or negative.
- There is a relatively high number or value of outstanding Judgments or Scottish Decrees associated with this business.
- There are a small number of directors
- The net worth of the company is weak or negative.
- This is an established business that has been trading since 11-17-2014.

#### **D&B Rating** Current Rating as of 10-19-2020 **Previous Rating Financial Strength Risk Indicator Financial Strength Risk Indicator** 4: High Risk N : Negative Net 4: High Risk O: Net Worth Worth Undetermined This Company's Current Tangible Net Worth: (£ 84,406)