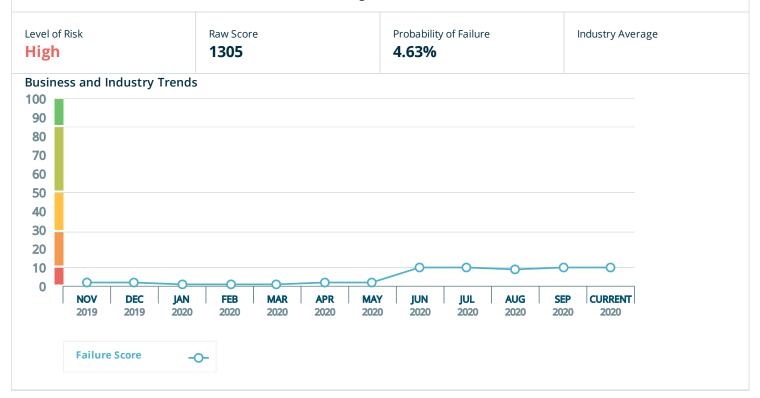

## **Risk Assessment**

Risk Of Bad Debt Write-Off (Also Known As The Failure Score)

Low Risk (100) High Risk (1)

#### Based on a D&B Failure Score of 10

- Most recent financial information filing is in excess of a month overdue
- The total liabilities to net worth ratio (calculated from the accounts made up to 11-30-2018) is very weak or negative.
- There is a relatively high number or value of outstanding Judgments or Scottish Decrees associated with this business.
- There are a small number of directors
- The net worth of the company is weak or negative.
- This is an established business that has been trading since 11-17-2014.