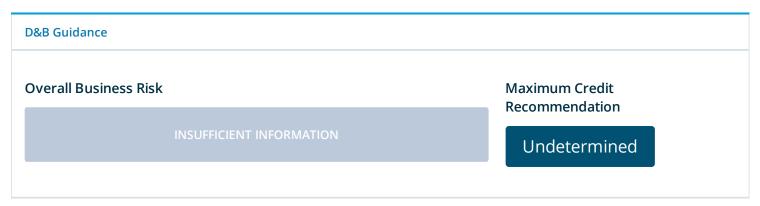

-|--------------------------|--------------|
| Source: D&B                                  |                          |              |
| Balance sheet Fiscal (individual) 12-31-2019 | Amount (In Single Units) | Last 4 Years |
| Fangible Net Worth:                          | £ 2                      |              |
| Eurrent Assets:                              | £ 2                      |              |
| Total Fixed Assets:                          | 0                        |              |
| Net Current Assets (Liabilities):            | £2                       |              |

# Country/Regional Insight United Kingdom LOW MODERATE HIGH Low Risk The economy contracts by 21.7% y/y in Q2 and payments performance is deteriorating.

# **Risk Assessment**

Richard Wombwell, *Director* 



# D&B Rating

Current Rating as of 07-29-2020

Previous Rating

**Financial Strength** 

H: Up to £ 7,999 in Tangible Net Worth or Equity

This Company's Current Tangible Net Worth:

£ 2

**Financial Strength** 

H: Up to £ 7,999 in Tangible Net Worth or Equity **Risk Indicator** 

2 : Lower than Average Risk

# **Trade Payments**

| Trade Payments Summary (Based on 24 months of data) |                                                                           |                  |  |
|-----------------------------------------------------|---------------------------------------------------------------------------|------------------|--|
| Overall Payment Behavior<br>-<br>Days Beyond Terms  | % of Trade Within Terms                                                   | Highest Past Due |  |
|