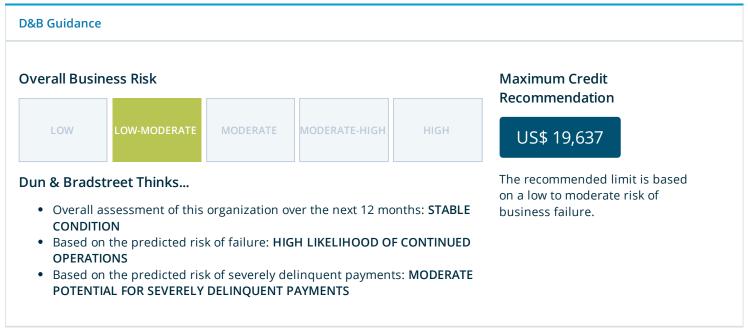

## **Overall Business Risk**

MODERATE-HIGH

**Maximum Credit** Recommendation

US\$ 19,637

### Dun & Bradstreet Thinks...

- Overall assessment of this organization over the next 12 months: STABLE CONDITION
- Based on the predicted risk of failure: HIGH LIKELIHOOD OF CONTINUED **OPERATIONS**
- Based on the predicted risk of severely delinquent payments: MODERATE POTENTIAL FOR SEVERELY DELINQUENT PAYMENTS

The recommended limit is based on a low to moderate risk of business failure.

Based on the D&B Failure Score, the probability of failure for this company in the next 12 months is 0.41 %, which makes it a Low-Moderate risk for you to incur a write-off.