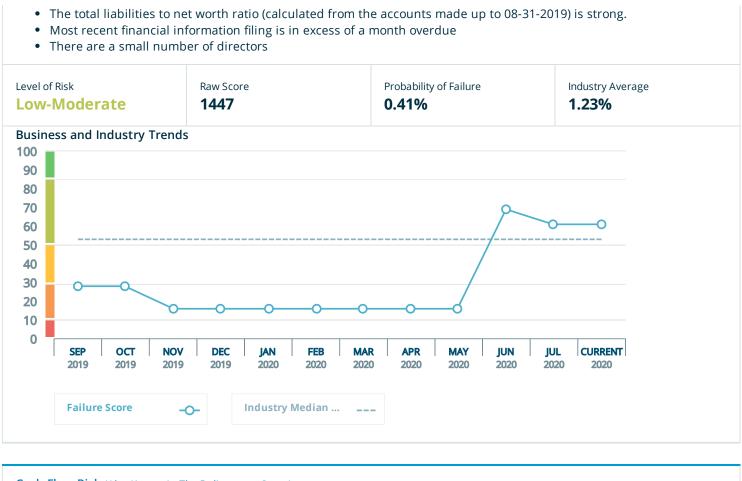

## **Overall Business Risk**

MODERATE-HIGH

**Maximum Credit** Recommendation

US\$ 19,637

### Dun & Bradstreet Thinks...

- Overall assessment of this organization over the next 12 months: STABLE CONDITION
- Based on the predicted risk of failure: HIGH LIKELIHOOD OF CONTINUED **OPERATIONS**
- Based on the predicted risk of severely delinquent payments: MODERATE POTENTIAL FOR SEVERELY DELINQUENT PAYMENTS

The recommended limit is based on a low to moderate risk of business failure.

Based on the D&B Failure Score, the probability of failure for this company in the next 12 months is 0.41 %, which makes it a Low-Moderate risk for you to incur a write-off.

# **Risk Assessment**

- There are few or no insolvency events associated with the Principals of this business.
- There have been no insolvency events associated to this business
- There are no mortgages or debentures associated with this business