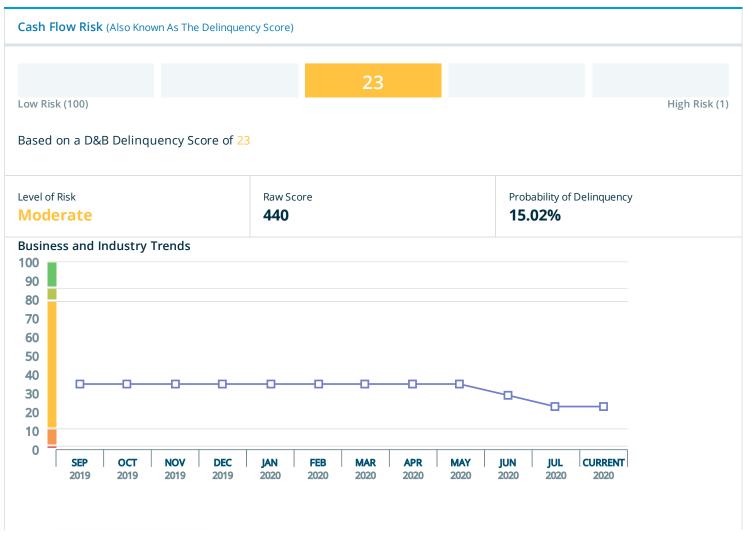

23

(No change since last month)

Risk of Bad Debt Write-

(No change since last month)

Age of Business

23 months

2018 Year Started

**Employees** 

### Cash Flow Risk (also known as the Delinguency Score)

Based on the D&B Delinquency Score reporting a payment behavior of

Past 12 Months

INCONSISTENT AND/OR SLOWER PAYMENTS, this company is predicted to have a Moderate risk of a negative impact to your cash flow.