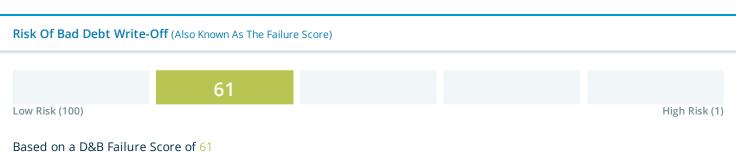

Phone: D-U-N-S:

off

61

22-433-7801

Nο

**Registration Number:** 11544132

In Portfolio:

**Cash Flow Risk** 

23

(No change since last month)

Risk of Bad Debt Write-

(No change since last month)

Age of Business

23 months

2018 Year Started

**Employees** 

The recommended limit is based on a low to moderate risk of business failure.

Based on the D&B Failure Score, the probability of failure for this company in the next 12 months is 0.41 %, which makes it a Low-Moderate risk for you to incur a write-off.