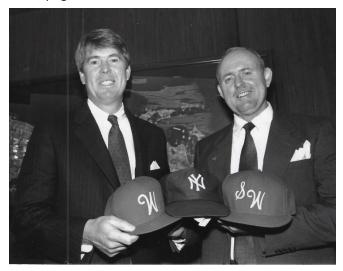

Set 3 picture 026 Set 3 picture 027 1992 - Frank Bolton, Pres. John Cooper ?, Bob Kreiling World caps of Yankees, Suffolk West baseball and woman's softball teams

Set 3 picture 028 Board of Trustees

?,Lester Albertson , Earl L. Vandermeulen, Principal Port Jefferson H.S., ?, Leroy VanNostrand, , ?, Helen Starke