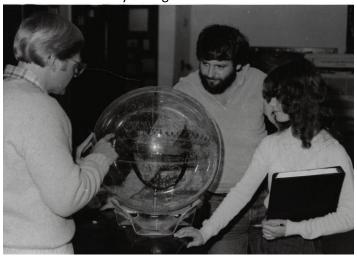

Set 3 picture 60 Jim DeSario - TA Theatre, c 80's, Prof. Photography West

Set 3 picture 61

?

Set 3 picture 62

?, ?, ? Mike Hawlyluk, Bob Kreiling, ?, ?

Set 3 picture 63

George Lomaga , Earth Science

Set 3 picture 65 Clyde Stern