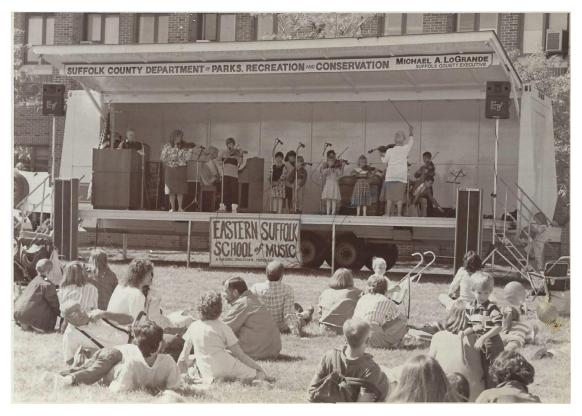

Set 5, picture 050 From 1985 Perspectives College Hosts Major Math Conference. Mathematics Prof. Peter Herron

Set 5, picture 051 Long Island Harvest Festival, September 27, 1987. Students of the Eastern Campus Scholl of Music perform.