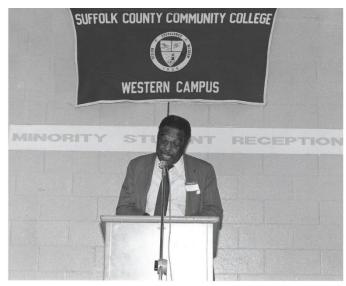

Set 5, picture 058 Dr. Ammerman, Leonard Braun-BOT Chair

Set 5, picture 060 Ruth and Al Ammerman

Set 5, picture 061 Judge Paul D'Amaro-BOT, Bob Kreiling, John Ammerman, Arthur Minardi-BOT

Set 5, picture 062 Dr. Samuel Proctor West Campus Minority Student Reception Photo by Gayle Sheridan