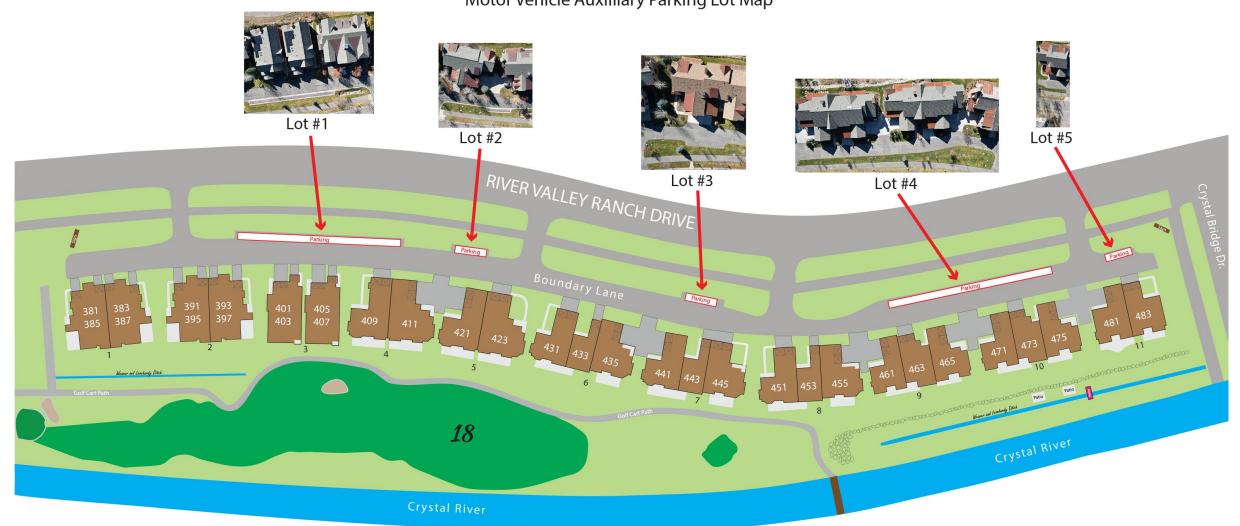

#### VII. New Business

- a. Rules and Regulations: A discussion ensued regarding whether or not the Association would benefit from a set of rules and regulations, which would serve to provide clarity and expand upon things that are in the covenants. One of the issues that has repeatedly come up in the Boundary is the issue of parking and garage use. The Board agreed to look into several options regarding clarification and expansion of the rules surrounding parking. This is an ongoing issue that will be revisited at the next meeting.
- b. RFPs for building #6 Roof Replacement: The Board officially requested three proposals for the re-roofing of building 6, which is scheduled to take place in the Spring. Nick agreed to reach out to contractors and get these bids, which will be presented at the next meeting.
- c. Evaluate and Reset Exterior Painting Schedule (6-year intervals): The Board also requested that Nick meet onsite with a painter to evaluate all buildings and put together an updated schedule for exterior painting.
- d. Short Term Rental Amendment: Carl informed the rest of the BOD and all else in attendance that the RVR Master Association is still working on their proposes short-termrental amendment. If the Master Association is unable to pass their amendment, then The Boundary will revisit this issue on their end.
- e. Election of Officers: The Board positions and tenures were set as follows:
  - i. Carl Hostetter, President, Term expires in 2026
  - ii. Nancy Dever, Vice President, Term expires in 2024
  - iii. Jay Cofield, Treasurer, Term expires in 2025
  - iv. Jim McAtavey, Director at Large, Term expires in 2025
  - v. Elaine Grossman, Director at Large, Term expires in 2024
- f. 2024 BOD Schedule: The BOD meetings for the next year will be held on the third Thursday of each quarter. The full schedule is as follows:
  - i. Thursday, January 18, 2024
  - ii. Thursday, April 18, 2024
  - iii. Thursday, July 18, 2024
  - iv. Thursday, October 17, 2024
- VIII. Adjourn: With nothing further to discuss, the meeting was adjourned by Carl at 6:20pm.