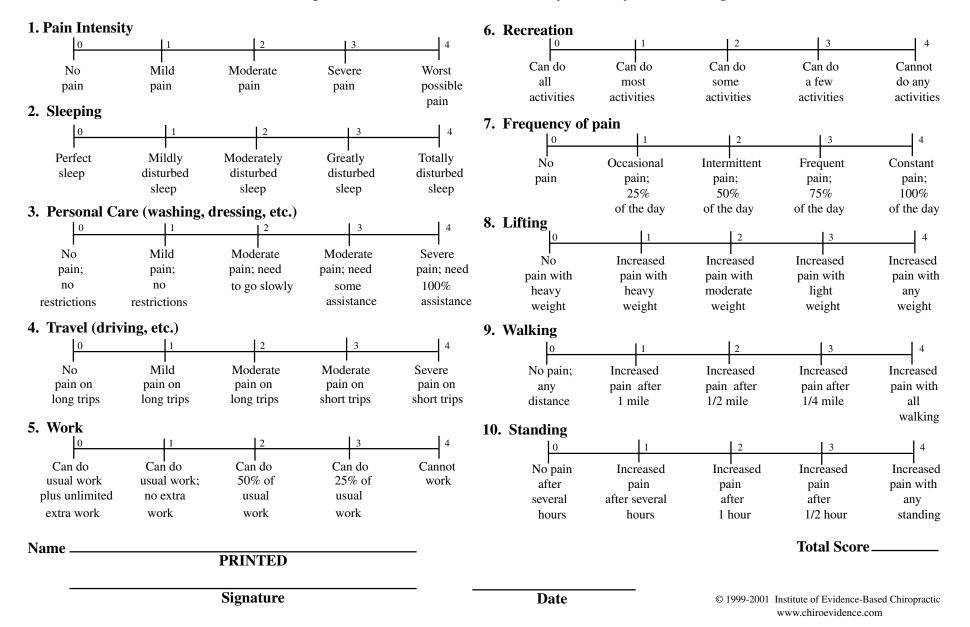

|                           |                            | Date .                          |  |  |  |  |

## **Functional Rating Index**

For use with **Neck and/or Back Problems** only.

In order to properly assess your condition, we must understand how much your <u>neck and/or back problems</u> have affected your ability to manage everyday activities. For each item below, **please circle the number which most closely describes your condition right now.**