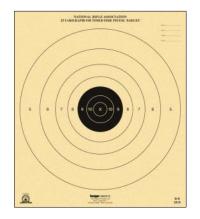

B8 Bull's-eye

**400 Point Rifle Aggregate** Modified (Alt Short Range Version for range limitations)

## Scoring:

Each shot worth a possible 10 points on an NRA B8

Load: 3 Mags x 9 Rnds, 3 x 1, 1 x 4, 1 x 6

ST 1, 2, 3

50yds