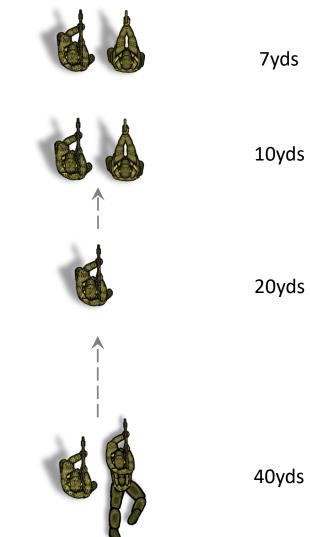

Total Hits: 18 rifle per target, 6 pistol per target Total Load: 36 Rifle, 12 pistol

| Task                                                                            | Target   | Distance  | Time  | Rounds   |
|---------------------------------------------------------------------------------|----------|-----------|-------|----------|
| 2 rounds per target standing<br>2 rounds per target prone                       | 2 x IPSC | 40 yd     | 6 sec | 8 R      |
| 2 rounds per target standing at 40, move to 20<br>2 rounds per target at 20     | 2 x IPSC | 40-20 yd  | 9 sec | 8 R      |
| 2 rounds per target at 20, move to 10<br>2 rounds per target at 10              | 2 x IPSC | 20 -10 yd | 7 sec | 8 R      |
| 3 rounds per target rifle, transition to pistol<br>3 rounds per target pistol   | 2 x IPSC | 10 yd     | 6 sec | 6 R, 6 P |
| Empty rifle, mounted on target, transition to pistol 3 rounds per target pistol | 2 x IPSC | 7 yd      | 3 sec | 6 P      |
| Rifle on target, empty mag, bolt locked open, reload<br>3 rounds per target     | 2 x IPSC | 7 yd      | 5 sec | 6 R      |