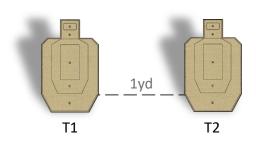

7yds

A = 5 pt C = 3 pt D = 1 pt Miss = 0 pt

| Possible: | 100% | 20 |  |
|-----------|------|----|--|
| Good:     | 90%  | 18 |  |
| Pass:     | 80%  | 16 |  |

| Task                                                                              | Target   | Distance | Time     | Strings | Rounds |
|-----------------------------------------------------------------------------------|----------|----------|----------|---------|--------|
| On signal, draw, fire 2 rounds T1, reload, fire 2 rounds T2 ( <b>slide-lock</b> ) | 2 x IPSC | 7 yd     | 4.25 sec | 2 x 2   | 4      |
| On signal, draw, fire 2 rounds T1, reload, fire 2 rounds T2 ( <b>max-cap</b> )    | 2 x IPSC | 7 yd     | 3.5 sec  | 2 x 2   | 4      |