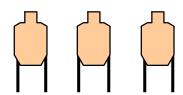

## "El Presidente Fortified"

- At 15m, from behind cover, facing rear, hands down, turn, draw and engage each target with 2 rounds each
- Execute a speed reload behind cover, re-engage each target with 2 rounds each from the opposite side

Standard: 15 seconds, all rounds in A zone

Target: 3 x IPSC

**Load:** Pistol: 2 x 6 (mags x rounds)

This drill is a slight modification from the well known El Presidente. The
addition of cover adds a level of tactics in addition to marksmanship.
This drill works rapid target acquisition, multiple target engagement,
recoil management, as well as shooting from cover (right and left side)
and speed reload.