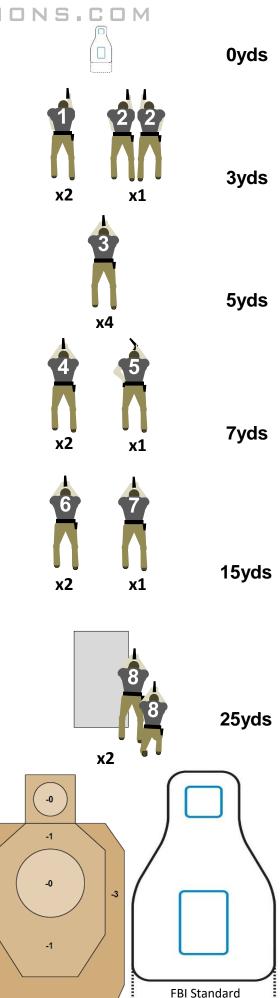

## FBI Pistol Qualification

Stage 1: 2 Strings At 3 yards, from Concealed Draw, Strong Hand Only Draw and fire 3 rounds Standard: 3 seconds Load: 6 Rounds min

Stage 2: 1 String
At 3 yards, from Concealed Draw, Strong Hand to Support Hand transition
Draw and fire 3 rounds Strong Hand, transition to Support Hand, fire 3 rounds
Standard: 8 seconds
Load: 6 Rounds min

Stage 3: 4 Strings
At 5 yards, from Concealed Draw, Two Hand Grip
Draw and fire 3 rounds
Standard: 3 seconds
Load: 12 Rounds min

Stage 4: 2 Strings
At 7 yards, from Concealed Draw, Two Hand Grip
Draw and fire 4 rounds
Standard: 4 seconds
Load: 8 Rounds min

Stage 5: 1 String
At 7 yards, from Concealed Draw, Two Hand Grip
Draw and fire 4 rounds, Slide Lock, execute Emergency Reload, fire 4 rounds
Standard: 8 seconds
Load: 2 Mags x 4 Rounds each (8 Rounds Total)

Stage 6: 2 Strings At 15 yards, from Concealed Draw, Two Hand Grip Draw and fire 3 rounds Standard: 6 seconds Load: 6 Rounds min

Stage 7: 1 String
At 15 yards, from Concealed Draw, Two Hand Grip
Draw and fire 4 rounds
Standard: 8 seconds
Load: 4 Rounds min

Stage 8: 2 Strings
At 25 yards, from Concealed Draw, From Cover, Two Hand Grip
Draw and fire 2 rounds from cover Standing, take a Knee from cover, fire 3 rounds
Standard: 15 seconds
Load: 10 Rounds min

**Round Count Total: 60** 

-3

-3

**IDPA** Target

Target