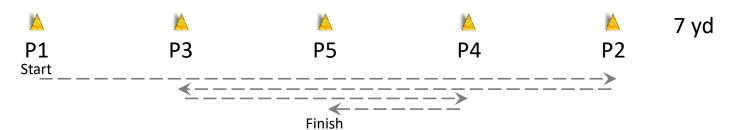

## **Shuttle Hustle**

| Task                                 | Distance | Time | Target   | Load (mag x<br>rounds) |
|--------------------------------------|----------|------|----------|------------------------|
| P1: Draw, 2 rounds on T1, move to P2 | 7 yd     |      | 1 x IPSC | 1 x 10                 |
| P2: 2 rounds on T2, move to P3       | 7 yd     |      | 1 x IPSC | 2 rounds               |
| P3: 2 rounds on T3, move to P4       | 7 yd     |      | 1 x IPSC | 2 rounds               |
| P4: 2 rounds on T4, move to P5       | 7 yd     |      | 1 x IPSC | 2 rounds               |
| P5: 2 rounds on T5                   | 7 yd     |      | 1 x IPSC | 2 rounds               |