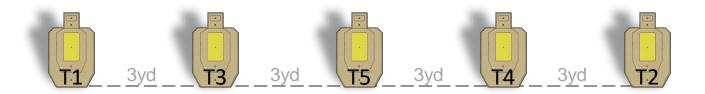

## **Shuttle Hustle**

| Task                                 | Distance | Time | Target   | Load (mag x<br>rounds) |
|--------------------------------------|----------|------|----------|------------------------|
| P1: Draw, 2 rounds on T1, move to P2 | 7 yd     |      | 1 x IPSC | 1 x 10                 |
| P2: 2 rounds on T2, move to P3       | 7 yd     |      | 1 x IPSC | 2 rounds               |
| P3: 2 rounds on T3, move to P4       | 7 yd     |      | 1 x IPSC | 2 rounds               |
| P4: 2 rounds on T4, move to P5       | 7 yd     |      | 1 x IPSC | 2 rounds               |
| P5: 2 rounds on T5                   | 7 yd     |      | 1 x IPSC | 2 rounds               |