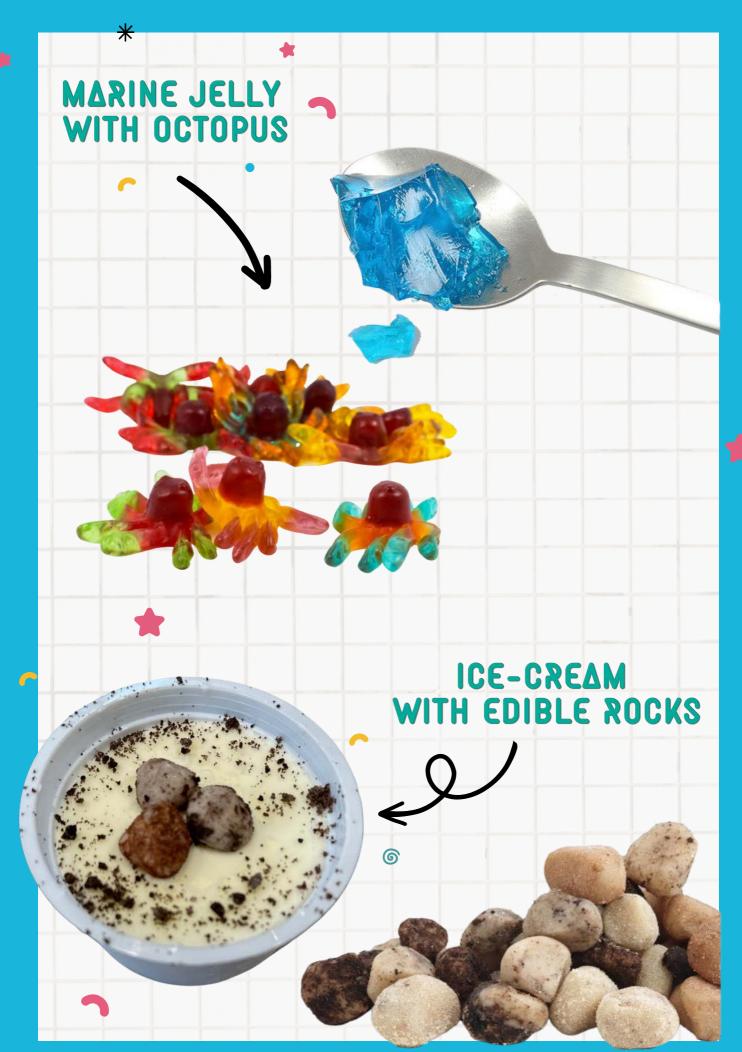

#### Includes:

Beef Patty, Cheese & Tomato Sauce
Side of Chips or Salad
Peas & Corn
Marine Jelly or Edible Rocks
Bottled Water

#### Includes:

- Chicken Schnitzel
- Side of Chips or Salad
- Bread Roll & Butter
- Peas & Corn
- Marine Jelly or Edible Rocks
- Bottled Water

#### Includes:

- Roast of the Day
- Side of Roast Veg
- Bread Roll & Butter
- Peas & Corn
- Marine Jelly or Edible Rocks
- Bottled Water

#### Includes:

- Pasta Bolognaise
- Bread Roll & Butter
- Marine Jelly or Edible Rocks
- Bottled Water

#### Includes:

- Butter Chicken
- Side of Green Beans
- Steamed Jasmine Rice
- Papadums
- Marine Jelly or Edible Rocks
- Bottled Water