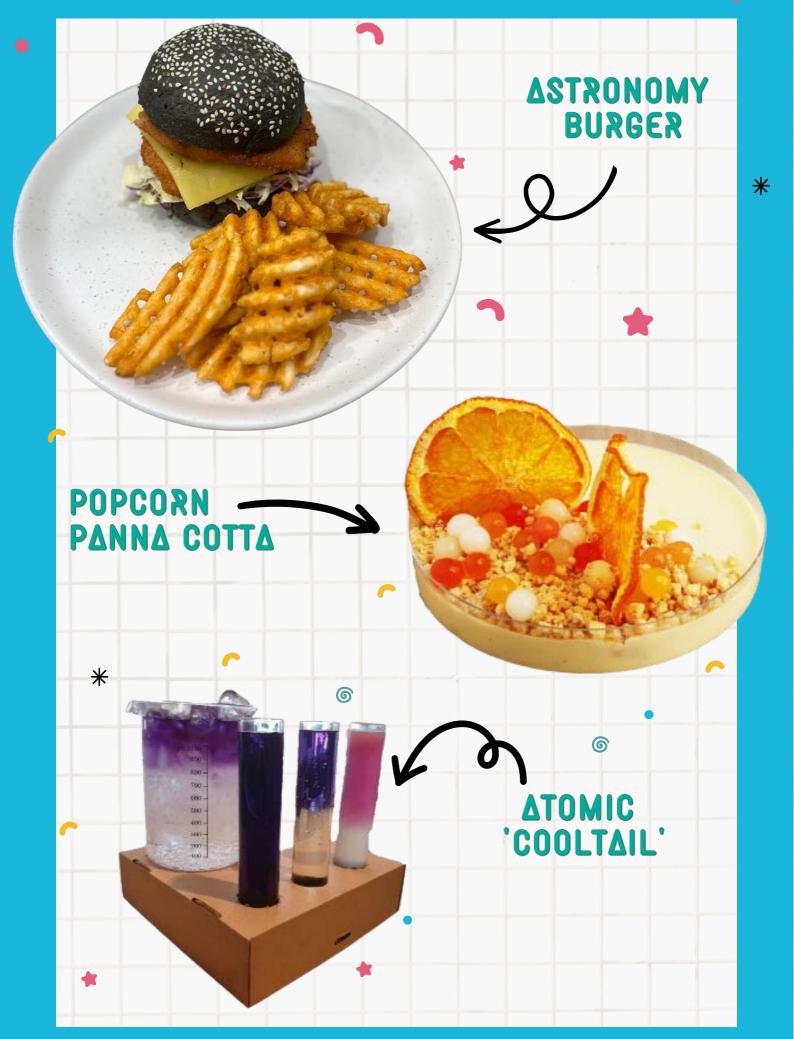

# \$23.70 Main Course Astronomy Burger

Chicken schnitzel, slaw, cheese & garlic aioli on a charcoal brioche bun served with waffle fries

# DESSERT Popcorn Panna Cotta

Served in a petri dish with white chocolate crumble and fruit spheres

# BEVERAGE ATOMIC COLOUR CHANGE COOLTAIL

Explore the all-natural PH indicator, blue pea flower, as it turns from blue to pink. Served with lemonade, guests will be able to undertake their very own science experiment at the dinner table!