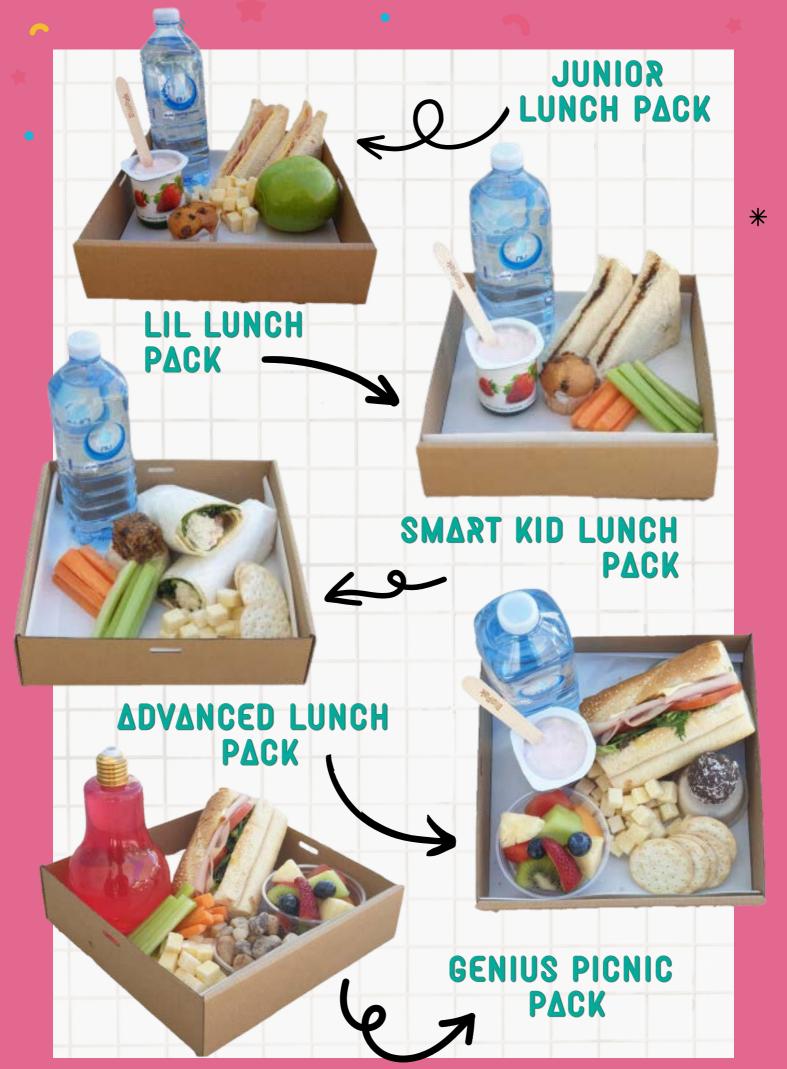

#### Includes:

- Vegemite Sandwich
- Carrot and Celery Sticks
- Mini Muffin
- Yoghurt
- Bottled Water

### JUNIOR LUNCH PACK \$10.50PP

#### Includes:

- Assorted Sandwich
- Piece of Fruit
- Mini Muffin Cheese
- Yoghurt
- Bottled Water

### SMART KID LUNCH PACK \$11.50PP

\*

#### Includes:

- Assorted Wrap
- Muesli Slice
- Carrot and Celery Sticks
- Cheese and Crackers
- Bottled Water

## ADVANCED LUNCH PACK \$13.50PP

### Includes:

- Assorted Filled Rolls
- Raw Ball
- Fresh Fruit Salad
- Yoghurt
- Cheese and Crackers
- Bottled Water

### GENIUS PICNIC PACK \$18.90PP

- Includes:
- Your Choice of Assorted
- Wraps, Rolls and Sandwiches
- Fresh Fruit Salad
- Carrot and Celery Sticks
- Cheese
- Edible Rocks • Assorted "Cooltails" in
- Edison Drinking Bulbs