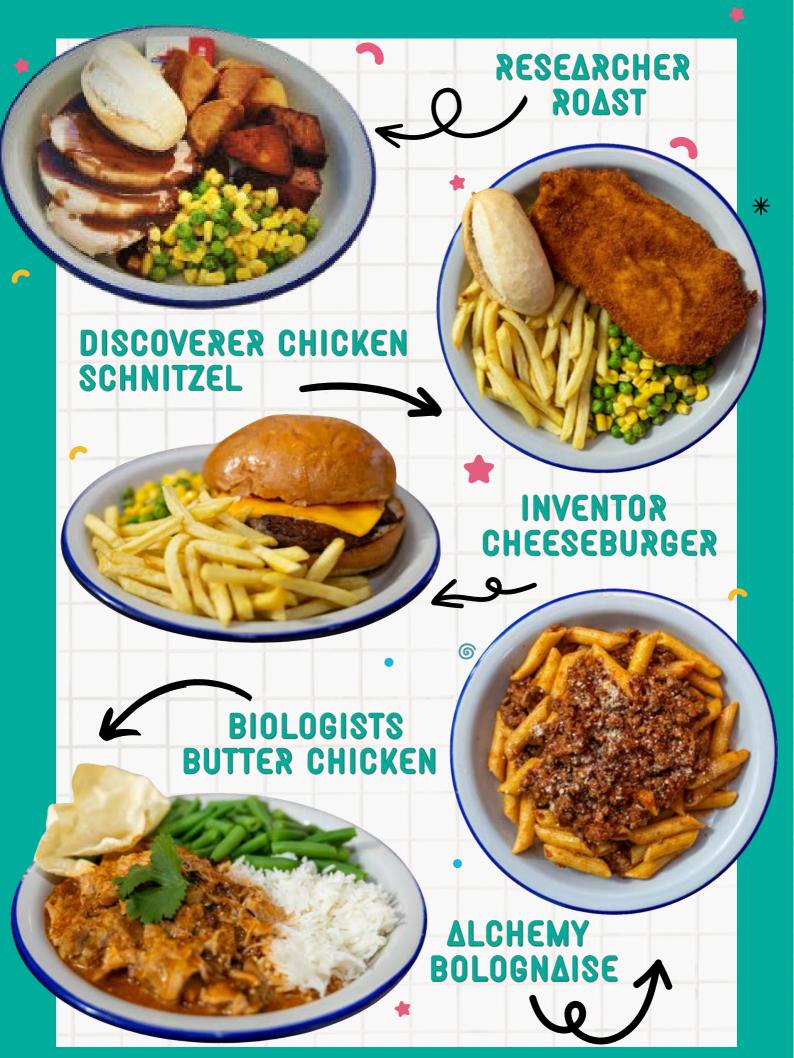

### INVENTOR CHEESEBURGER \$15.75PP

#### Includes:

Beef Patty, Cheese & Tomato Sauce
Side of Chips or Salad
Peas & Corn
Marine Jelly or Edible Rocks
Bottled Water

### DISCOVERER CHICKEN SCHNITZEL \$14.75PP

#### Includes:

- Chicken Schnitzel
- Side of Chips or Salad
- Bread Roll & Butter
- Peas & Corn
- Marine Jelly or Edible Rocks
- Bottled Water

## RESEARCHER ROAST \$15.75PP

\*

#### Includes:

- Roast of the Day
- Side of Roast Veg
- Bread Roll & Butter
- Peas & Corn
- Marine Jelly or Edible Rocks
- Bottled Water

### ALCHEMY BOLOGNAISE \$14.75PP

#### Includes:

- Pasta Bolognaise
- Bread Roll & Butter
- Marine Jelly or Edible Rocks
- Bottled Water

### BIOLOGISTS BUTTER CHICKEN \$15.50

#### Includes:

- Butter Chicken
- Side of Green Beans
- Steamed Jasmine Rice
- Papadums
- Marine Jelly or Edible Rocks
- Bottled Water