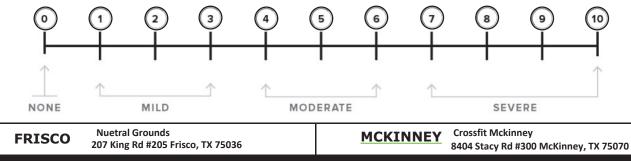

#### PLEASE INDICATE BELOW: How bad is your pain on a scale from 0 to 10?

Info@PrototypeHeal.com

TEXT/CALL (214) 210-0203

| PATIENT NAME:                                                | _DOB:                                           |
|--------------------------------------------------------------|-------------------------------------------------|
| Where are you currently having symptoms?                     |                                                 |
| What treatment have you already received for this condition? | edication Surgery Physical Therapy Chiropractic |
| Other (please specify):                                      |                                                 |