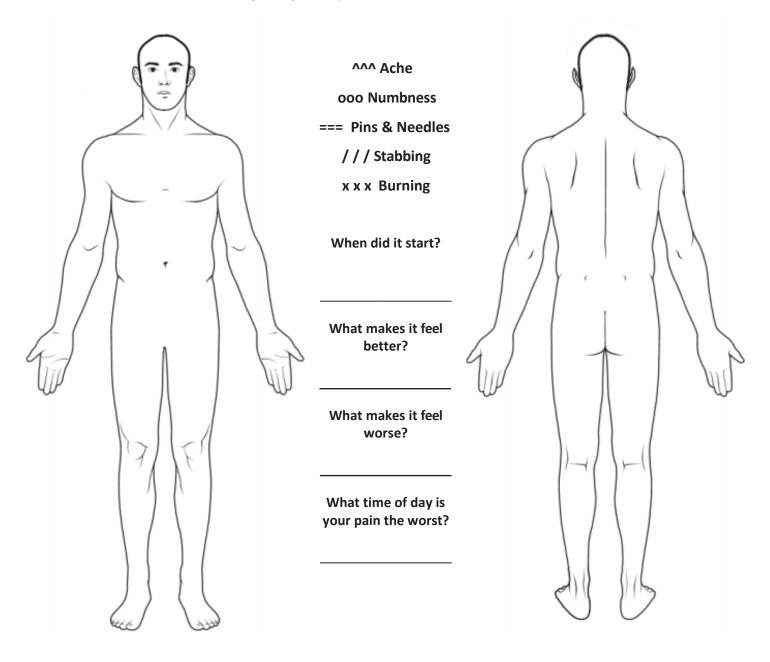

# Where is your pain located <u>now</u>? Mark the areas below where you feel the described sensations using the symbols provided. Include all affected areas.