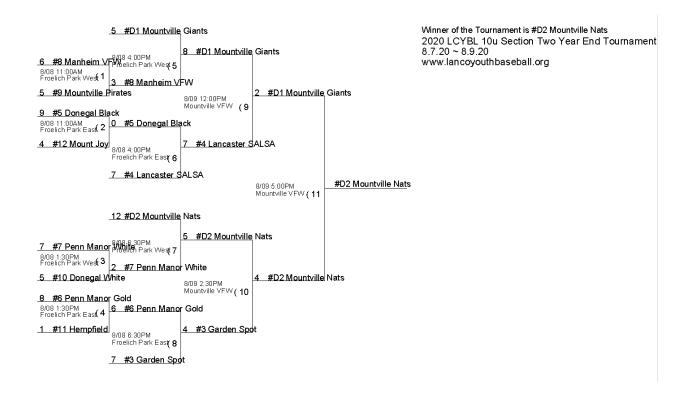

| Game | Facility           | Date      | Time    | Team                  | SCR | Team                  | SCR | Winner<br>Goes | Loser<br>Goes |
|------|--------------------|-----------|---------|-----------------------|-----|-----------------------|-----|----------------|---------------|
| 1    | Froelich Park West | Sat Aug 8 | 11:00AM | #9 Mountville Pirates | 5   | #8 Manheim VFW        | 6   | 5              | Done          |
| 2    | Froelich Park East | Sat Aug 8 | 11:00AM | #12 Mount Joy         | 4   | #5 Donegal Black      | 9   | 6              | Done          |
| 3    | Froelich Park West | Sat Aug 8 | 1:30PM  | #10 Donegal White     | 5   | #7 Penn Manor White   | 7   | 7              | Done          |
| 4    | Froelich Park East | Sat Aug 8 | 1:30PM  | #11 Hempfield         | 1   | #6 Penn Manor Gold    | 8   | 8              | Done          |
| 5    | Froelich Park West | Sat Aug 8 | 4:00PM  | #8 Manheim VFW        | 3   | #D1 Mountville Giants | 5   | 9              | Done          |
| 6    | Froelich Park East | Sat Aug 8 | 4:00PM  | #4 Lancaster SALSA    | 7   | #5 Donegal Black      | 0   | 9              | Done          |
| 7    | Froelich Park West | Sat Aug 8 | 6:30PM  | #7 Penn Manor White   | 2   | #D2 Mountville Nats   | 12  | 10             | Done          |
| 8    | Froelich Park East | Sat Aug 8 | 6:30PM  | #3 Garden Spot        | 7   | #6 Penn Manor Gold    | 6   | 10             | Done          |
| 9    | Mountville VFW     | Sun Aug 9 | 12:00PM | #4 Lancaster SALSA    | 7   | #D1 Mountville Giants | 8   | 11             | Done          |
| 10   | Mountville VFW     | Sun Aug 9 | 2:30PM  | #3 Garden Spot        | 4   | #D2 Mountville Nats   | 5   | 11             | Done          |
| 11   | Mountville VFW     | Sun Aug 9 | 5:00PM  | #D2 Mountville Nats   | 4   | #D1 Mountville Giants | 2   | 11             | Done          |