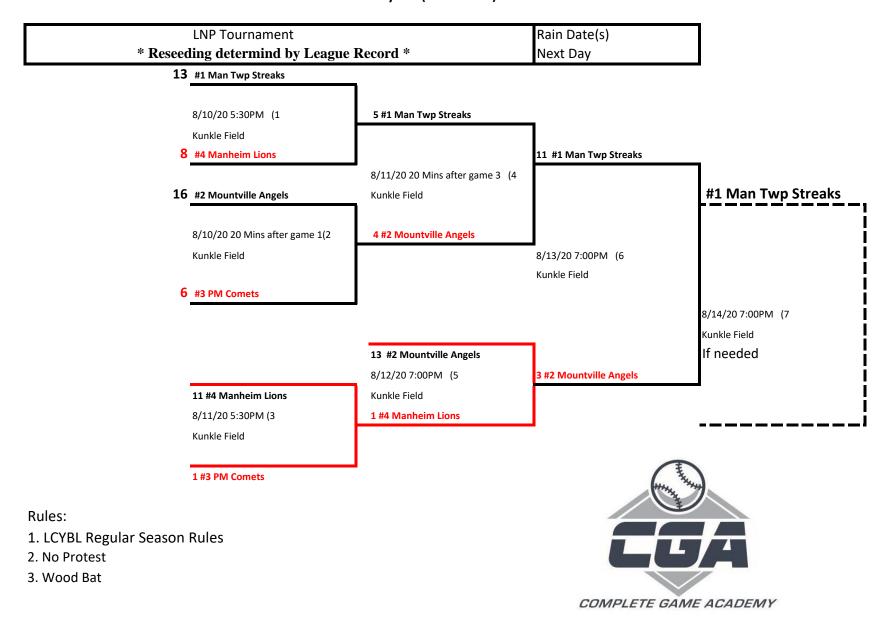

co Eagles | 2 #6 Cocalico Eagles |                           |
|---|--------------------|----|--------------------|----------------------|---------------------------|
| 7 | #4 Manheim Lions   | 13 | #4 Manheim Lions   | #4 Manheim Lions     |                           |
|   | 8.5.20             |    | 8.6.20             | 8.7.20               |                           |
|   | 6:00PM (6          |    | 6:00PM (10         | 6:00PM (14           | Manheim wins series 2 - 0 |
|   | Penryn Field       |    | Tom Herr           | Penryn Field         |                           |
| 3 | #5 Hempfield Black | 4  | #5 Hempfield Black | #5 Hempfield Black   |                           |

Greider Park Field C

Denver Park #1

Greider Park Field C

## 2020 LCYBL 14u Section One Playoffs (Wood Bats)