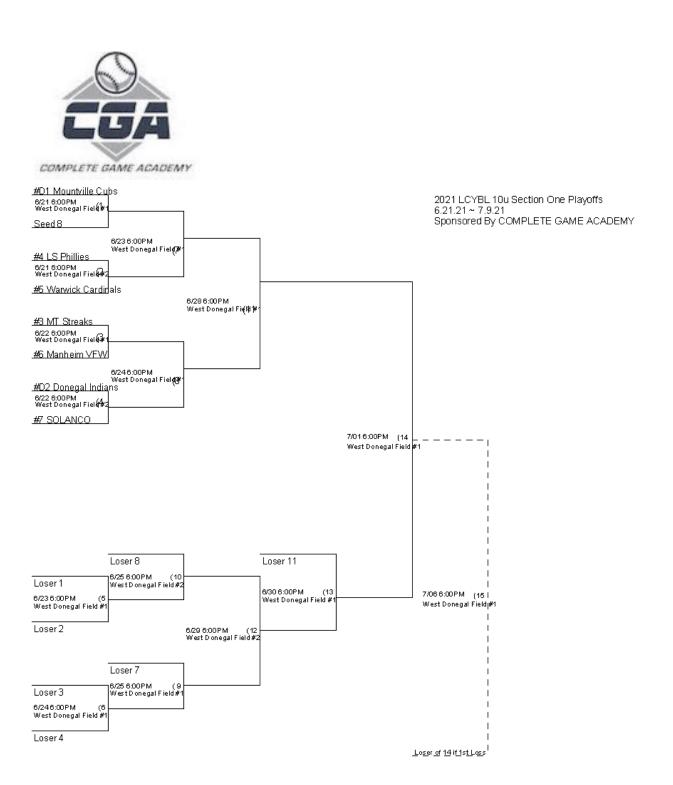

## Rain outs will shift dates out!

West Donegal Field 1 Municipal Drive Elizabethtown PA 17022 https://goo.gl/maps/w5gExtGTtmkCj2Kc8

| Game | Facility              | Date       | Time   | Team                 | SCR | Team                | SCR | Winner<br>Goes | Loser<br>Goes |
|------|-----------------------|------------|--------|----------------------|-----|---------------------|-----|----------------|---------------|
| 1    | West Donegal Field #1 | Mon Jun 21 | 6:00PM | Seed 8               |     | #D1 Mountville Cubs |     | 7              | 5             |
| 2    | West Donegal Field #2 | Mon Jun 21 | 6:00PM | #5 Warwick Cardinals |     | #4 LS Phillies      |     | 7              | 5             |
| 3    | West Donegal Field #1 | Tue Jun 22 | 6:00PM | #6 Manheim VFW       |     | #3 MT Streaks       |     | 8              | 6             |
| 4    | West Donegal Field #2 | Tue Jun 22 | 6:00PM | #7 SOLANCO           |     | #D2 Donegal Indians |     | 8              | 6             |
| 5    | West Donegal Field #1 | Wed Jun 23 | 6:00PM |                      |     |                     |     | 10             | Done          |
| 6    | West Donegal Field #1 | Thu Jun 24 | 6:00PM |                      |     |                     |     | 9              | Done          |
| 7    | West Donegal Field #1 | Wed Jun 23 | 6:00PM |                      |     |                     |     | 11             | 9             |
| 8    | West Donegal Field #1 | Thu Jun 24 | 6:00PM |                      |     |                     |     | 11             | 10            |
| 9    | West Donegal Field #1 | Fri Jun 25 | 6:00PM |                      |     |                     |     | 12             | Done          |
| 10   | West Donegal Field #2 | Fri Jun 25 | 6:00PM |                      |     |                     |     | 12             | Done          |
| 11   | West Donegal Field #1 | Mon Jun 28 | 6:00PM |                      |     |                     |     | 14             | 13            |
| 12   | West Donegal Field #2 | Tue Jun 29 | 6:00PM |                      |     |                     |     | 13             | Done          |
| 13   | West Donegal Field #1 | Wed Jun 30 | 6:00PM |                      |     |                     |     | 14             | Done          |
| 14   | West Donegal Field #1 | Thu Jul 1  | 6:00PM |                      |     |                     |     | 15             | 15            |
| 15   | West Donegal Field #1 | Tue Jul 6  | 6:00PM |                      |     |                     |     |                | Done          |