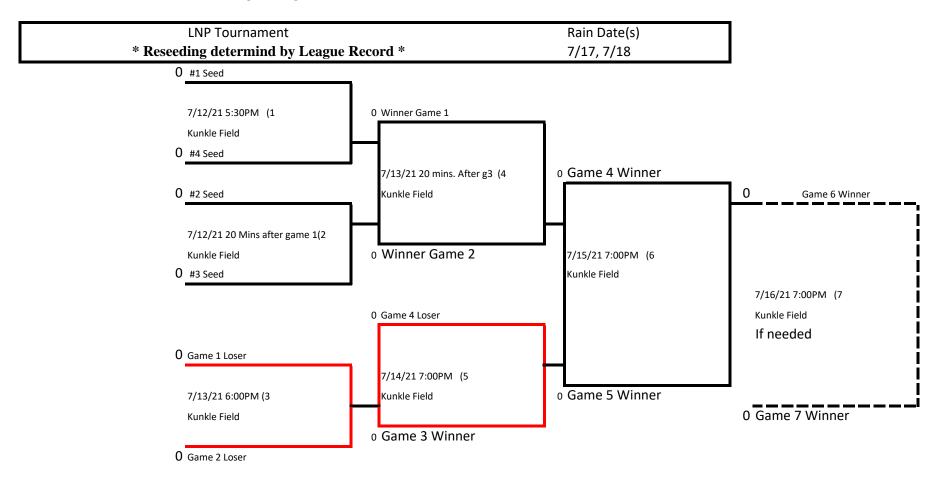

|   |                       |                                       |                  |
|                       | (              | 0 #4 Seed                   | 0 | #4 Seed               | 0 #4 Seed                             | _                |
|                       |                | 6:00PM (6                   |   | 6:00PM (10            | 6:00PM (14                            |                  |
|                       |                | Higher Seeds Field          |   | Lower Seeds Field     | Higher Seeds Field                    |                  |
|                       | (              | O #5 Seed                   | 0 | #5 Seed               | 0 #5 Seed                             |                  |

## **2021 Midget Midget LNP Tournament**



## Rules:

- 1. High School rule on mound visits three visits. On fourth must pull pitcher. If a pitcher is pulled mound visit does not count
- 2. No Protest