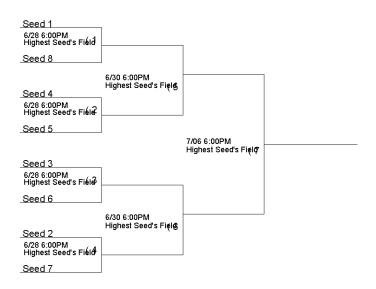

2021 LCYBL 12u Section 2 Playoffs www.lancoyouthbaseball.org 6.28.21 ~ 7.6.21

| Game | Facility             | Date       | Time   | Team   | SCR | Team   | SCR | Winner<br>Goes | Loser<br>Goes |
|------|----------------------|------------|--------|--------|-----|--------|-----|----------------|---------------|
| 1    | Highest Seed's Field | Mon Jun 28 | 6:00PM | Seed 8 |     | Seed 1 |     | 5              | Done          |
| 2    | Highest Seed's Field | Mon Jun 28 | 6:00PM | Seed 5 |     | Seed 4 |     | 5              | Done          |
| 3    | Highest Seed's Field | Mon Jun 28 | 6:00PM | Seed 6 |     | Seed 3 |     | 6              | Done          |
| 4    | Highest Seed's Field | Mon Jun 28 | 6:00PM | Seed 7 |     | Seed 2 |     | 6              | Done          |
| 5    | Highest Seed's Field | Wed Jun 30 | 6:00PM |        |     |        |     | 7              | Done          |
| 6    | Highest Seed's Field | Wed Jun 30 | 6:00PM |        |     |        |     | 7              | Done          |
| 7    | Highest Seed's Field | Tue Jul 6  | 6:00PM |        |     |        |     | 7              | Done          |