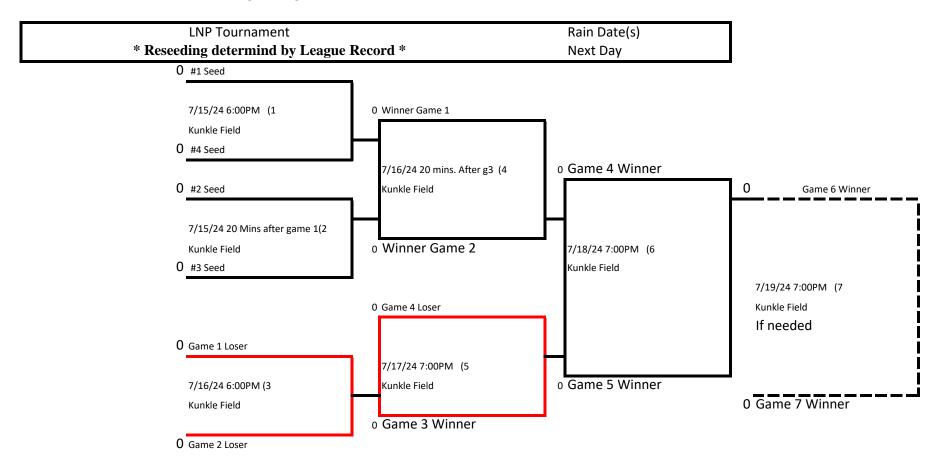

| 0 | #4 Seed              | 0 #4 Seed                              | <u></u>       |
|                          |                | 6:00PM (6                     |   | 6:00PM (10           | 6:00PM (14                             |               |
|                          |                |                               |   | Lower Seeds Field    |                                        |               |
|                          | (              | Higher Seeds Field  7 #5 Seed | 0 | #5 Seed              | Higher Seeds Field  0 #5 Seed          |               |
|                          | ,              | - π. JCCu                     | U | mJ JEEU              | 0 #3 3EEU                              |               |

## **2024 Midget Midget LNP Tournament**



## Rules:

- 1. LCYBL Rules
- 2. No Protest