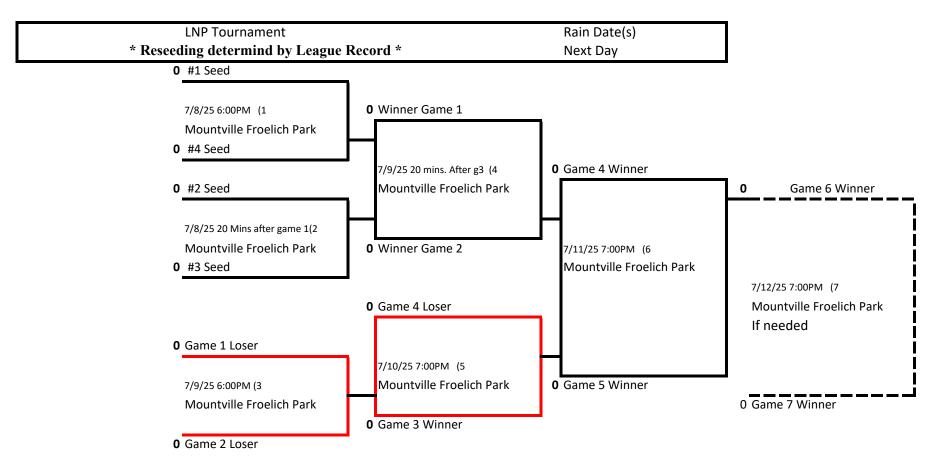

ed        | 0 #6 Hempfield Red                  |                              |
|                      | c              | #4 PM Comets               | 0 | #4 PM Comets            | 0 #4 PM Comets                      | _                            |
|                      |                | 6:00PM (6 6/27             |   | 6:00PM (10              | 6:00PM (14                          | Friday 6/27/25               |
|                      |                | Cresswell Park 1           |   | Wenger Field            | Cresswell Park 1                    |                              |
|                      | C              | ) #5 E-town Bruins         | 0 | #5 E-town Bruins        | 0 #5 E-town Bruins                  |                              |

## 2025 10u Section 1 LNP Tournament



Rules: 1. LCYBL Rules 2. No Protest