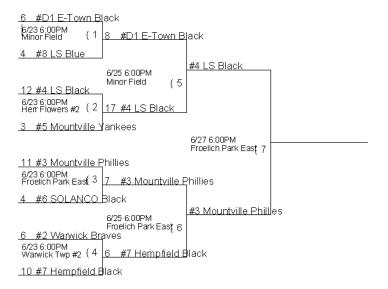

2025 12u Section Two Playoffs 6.23.25 ~ 6.27.25 www.lancoyouthbaseball.org

| Game | Facility              | Date          | Time   | Team                      | SCR | Team                      | SCR | Winner<br>Goes | Loser<br>Goes |
|------|-----------------------|---------------|--------|---------------------------|-----|---------------------------|-----|----------------|---------------|
| 1    | Minor Field           | Mon Jun<br>23 | 6:00PM | #8 LS Blue                | 4   | #D1 E-Town<br>Black       | 6   | 5              | Done          |
| 2    | Herr Flowers #2       | Mon Jun<br>23 | 6:00PM | #5 Mountville<br>Yankees  | 3   | #4 LS Black               | 12  | 5              | Done          |
| 3    | Froelich Park<br>East | Mon Jun<br>23 | 6:00PM | #6 SOLANCO<br>Black       | 4   | #3 Mountville<br>Phillies | 11  | 6              | Done          |
| 4    | Warwick Twp<br>#2     | Mon Jun<br>23 | 6:00PM | #7 Hempfield<br>Black     | 10  | #2 Warwick<br>Braves      | 6   | 6              | Done          |
| 5    | Minor Field           | Wed Jun<br>25 | 6:00PM | #4 LS Black               | 17  | #D1 E-Town<br>Black       | 8   | 7              | Done          |
| 6    | Froelich Park<br>East | Wed Jun<br>25 | 6:00PM | #7 Hempfield<br>Black     | 6   | #3 Mountville<br>Phillies | 7   | 7              | Done          |
| 7    | Froelich Park<br>East | Fri Jun<br>27 | 6:00PM | #3 Mountville<br>Phillies |     | #4 LS Black               |     | 7              | Done          |