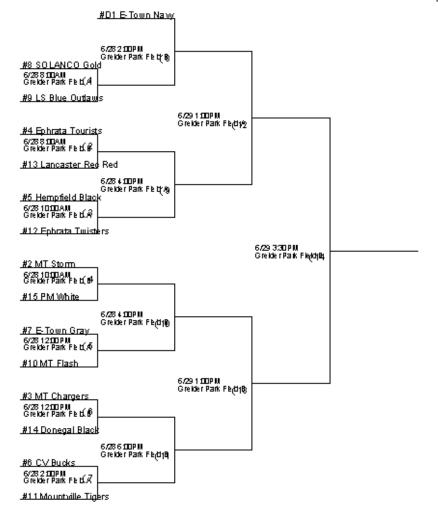

2025 LCYBL 12u3 Year End Tournament 6.28.25 ~ 6.29.25 www.lancoyouthbaseball.org

| 1  | Greider Park<br>Field A | Sat Jun 28    | 8:00AM  | #9 LS Blue Outlaws       | #8 SOLANCO Gold     | 8  | Done |
|----|-------------------------|---------------|---------|--------------------------|---------------------|----|------|
| 2  | Greider Park<br>Field B | Sat Jun 28    | 8:00AM  | #13 Lancaster Rec<br>Red | #4 Ephrata Tourists | 9  | Done |
| 3  | Greider Park<br>Field A | Sat Jun 28    | 10:00AM | #12 Ephrata<br>Twisters  | #5 Hempfield Black  | 9  | Done |
| 4  | Greider Park<br>Field B | Sat Jun 28    | 10:00AM | #15 PM White             | #2 MT Storm         | 10 | Done |
| 5  | Greider Park<br>Field A | Sat Jun 28    | 12:00PM | #10 MT Flash             | #7 E-Town Gray      | 10 | Done |
| 6  | Greider Park<br>Field B | Sat Jun 28    | 12:00PM | #14 Donegal Black        | #3 MT Chargers      | 11 | Done |
| 7  | Greider Park<br>Field A | Sat Jun 28    | 2:00PM  | #11 Mountville<br>Tigers | #6 CV Bucks         | 11 | Done |
| 8  | Greider Park<br>Field B | Sat Jun 28    | 2:00PM  |                          | #D1 E-Town Navy     | 12 | Done |
| 9  | Greider Park<br>Field A | Sat Jun 28    | 4:00PM  |                          |                     | 12 | Done |
| 10 | Greider Park<br>Field B | Sat Jun 28    | 4:00PM  |                          |                     | 13 | Done |
| 11 | Greider Park<br>Field B | Sat Jun 28    | 6:00PM  |                          |                     | 13 | Done |
| 12 | Greider Park<br>Field A | Sun Jun<br>29 | 1:00PM  |                          |                     | 14 | Done |
| 13 | Greider Park<br>Field B | Sun Jun<br>29 | 1:00PM  |                          |                     | 14 | Done |
| 14 | Greider Park<br>Field B | Sun Jun<br>29 | 3:30PM  |                          |                     | 14 | Done |