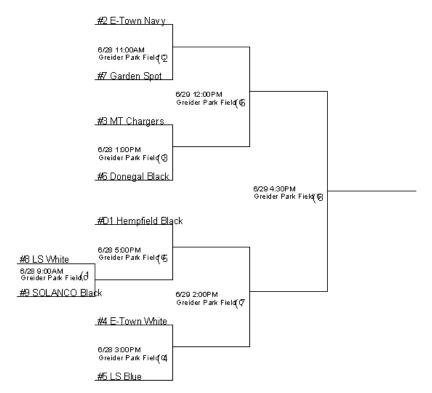

2025 LCYBL 14u3 Year End Tournament  $6.28.28 \sim 6.29.25$  www.lancoyouthbaseball.org

| Game | Facility                | Date          | Time    | Team                | SCR | Team                   | SCR | Winner<br>Goes | Loser<br>Goes |
|------|-------------------------|---------------|---------|---------------------|-----|------------------------|-----|----------------|---------------|
| 1    | Greider Park<br>Field C | Sat Jun<br>28 | 9:00AM  | #9 SOLANCO<br>Black |     | #8 LS White            |     | 5              | Done          |
| 2    | Greider Park<br>Field C | Sat Jun<br>28 | 11:00AM | #7 Garden Spot      |     | #2 E-Town Navy         |     | 6              | Done          |
| 3    | Greider Park<br>Field C | Sat Jun<br>28 | 1:00PM  | #6 Donegal<br>Black |     | #3 MT Chargers         |     | 6              | Done          |
| 4    | Greider Park<br>Field C | Sat Jun<br>28 | 3:00PM  | #5 LS Blue          |     | #4 E-Town White        |     | 7              | Done          |
| 5    | Greider Park<br>Field C | Sat Jun<br>28 | 5:00PM  |                     |     | #D1 Hempfield<br>Black |     | 7              | Done          |
| 6    | Greider Park<br>Field C | Sun Jun<br>29 | 12:00PM |                     |     |                        |     | 8              | Done          |
| 7    | Greider Park<br>Field C | Sun Jun<br>29 | 2:00PM  |                     |     |                        |     | 8              | Done          |
| 8    | Greider Park<br>Field C | Sun Jun<br>29 | 4:30PM  |                     |     |                        |     | 8              | Done          |